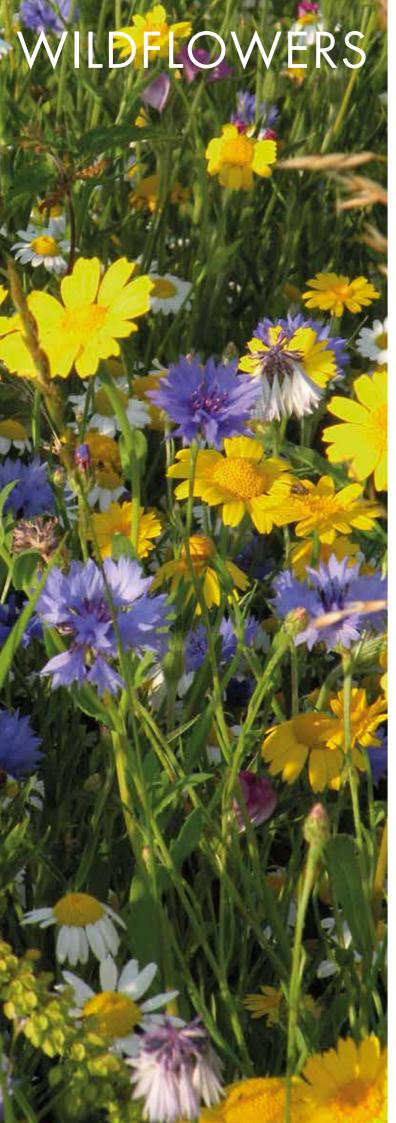

Our range of plants offers a mixture of traditional, reliable lines along with new introductions to be able to keep offering you the latest, exciting varieties.

Salvias have continued to grow in popularity and are rapidly establishing themselves as a 'must have' line for most nurseries. With conservation and 'bee' awareness at the forefront of environmental discussions, wildflowers are in strong demand. Our wildflower plugs are ideal for creating your own selections in 9c pots or as mixed packs or collections to give your customer their own mini meadow in their garden. Along with our ranges of Herbaceous perennials, ornamental grasses, herbs, penstemons and Victorian violas there is plenty to choose from.