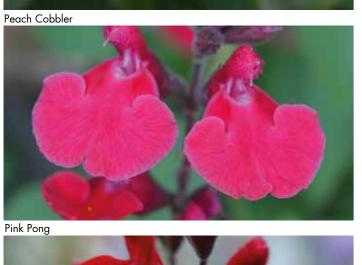

La Mancha

Lemon Light

| <b>Cultivar/Variety</b> | Species    | Product Description                                                    |              | Height cm |
|-------------------------|------------|------------------------------------------------------------------------|--------------|-----------|
| Peach Cobbler           | greggii    | Sumptuous peachy-orange flowers with dark stems.                       | <b>&amp;</b> | 60        |
| Peach Parfait           | x jamensis | Apricot peach coloured flowers with contrasting bronzy calyxes.        |              | 60        |
| Peter Vidgeon           | x jamensis | Pearly pale lilac-pink flowers.                                        | •            | 75        |
| Phyllis' Fancy          | hybrid     | Stems of fuzzy lavender white flowers cupped in pretty indigo calyxes. | <b>&amp;</b> | 150       |
| Pink Mulberry           | hybrid     | Very similar to 'Mulberry Jam' but flowers are a much paler pink.      |              | 120       |
| Pink Pong               | hybrid     | Spikes of pretty, rich deep pink flowers, held by purple calyxes.      |              | 70        |
| Radio Red               | greggii    | Stunning vivid red flowers with dark calyxes over fragrant foliage.    | <b>&amp;</b> | 60        |
| Red Swing (PBR)         | greggii    | Beautiful bright red flowers                                           | <b>(4)</b>   | 60        |

| tou offing (i bit) | 9109911 | Bodomor Brigin rod noword |
|--------------------|---------|---------------------------|
|                    |         |                           |
|                    |         |                           |
|                    |         |                           |
|                    |         |                           |
|                    | -       |                           |
|                    | Will be |                           |
| 1                  | -       |                           |
| Peach Cobbler      |         |                           |
| 2                  | Y       |                           |