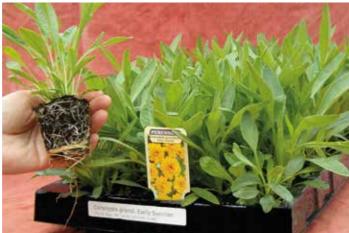

Senorita Leah

Violin Music (PBR)

Walsingham White

Radio Red

We offer our perennials in a large 50 mm diameter plug, giving you a robust plant ready for potting straight into a 1L - 3L pot, without the need to make a liner first or the need to provide a heated production area.

Plugs available for delivery Wks 7 to 10 have all been over wintered, giving you a more vigorous plant that will flower in

If you are new to Perennials, look out on the images for our 'Top Tip' varieties as these will give you a popular and reliable range to get you started.