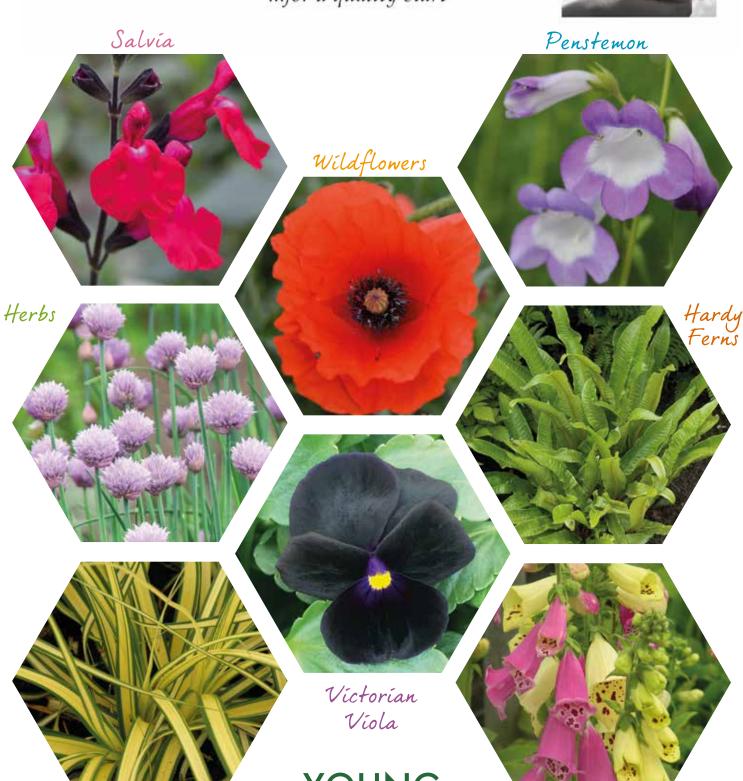

Our range of plants offers a mixture of traditional, reliable lines along with new introductions to be able to keep offering you the latest, exciting varieties.

Salvias have continued to grow in popularity and are rapidly establishing themselves as a 'must have' line for most nurseries. With conservation and 'bee' awareness at the forefront of environmental discussions, wildflowers are in strong demand. Our wildflower plugs are ideal for creating your own selections in 9c pots or as mixed packs or collections to give your customer their own mini meadow in their garden. Along with our ranges of Herbaceous perennials, ornamental grasses, herbs, penstemons and Victorian violas there is plenty to choose from.