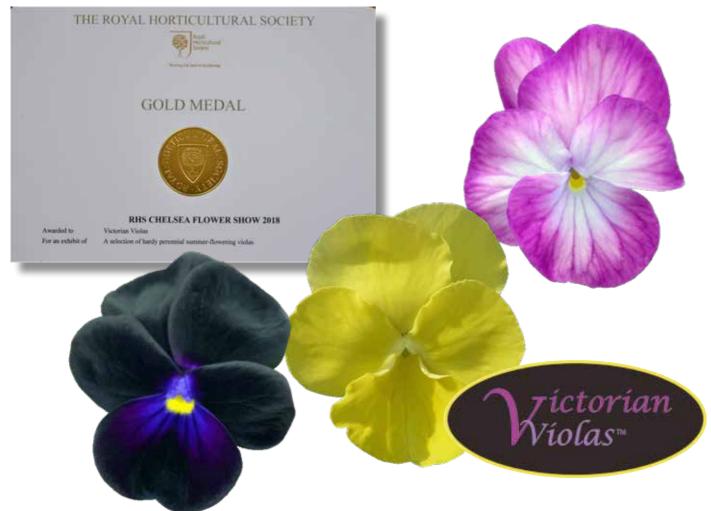

Our range of plants offers a mixture of traditional, reliable lines along with new introductions to be able to keep offering you the latest, exciting varieties.

Salvias have continued to grow in popularity and are rapidly establishing themselves as a 'must have' line for most nurseries. With conservation and 'bee' awareness at the forefront of environmental discussions, wildflowers are in strong demand. Our wildflower plugs are ideal for creating your own selections in 9c pots or as mixed packs or collections to give your customer their own mini meadow in their garden. Along with our ranges of Herbaceous perennials, ornamental grasses, herbs, penstemons and Victorian violas there is plenty to choose from.

#### **GUIDE TO OUR LISTINGS:**

Each section within our listings is colour coded. To help you quickly find what you are looking for, the varieties are listed alphabetically within each section

Royal Horticultural Society, Award of

Pollinators.

Royal Horticultural Society, Plants for

**PBR** Rights Varieties protected by Plant Breeders

Look out for this on our Herbaceous Perennial images as a guide to popular varieties.