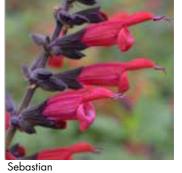

Phyllis' Fancy

Height cm **Cultivar/Variety Species Product Description** Royal Bumble Blood red flowers above contrasting deep green foliage. x jamensis Royal Velours Deep, rich, full velvet-tinted burgundy red flowers on dark stems. 70 hybrid Salmon Dance (PBR) Creamy salmon flowers marked by white throats. 60 greggii Sebastian Unusual tubular flowers of raspberry red with purple stamens. 120 hybrid **(4)** Senorita Leah Flowers with a salmon-pink lower lip and a creamy yellow upper lip suffused x jamensis with pink. The delightful mix is further enhanced by dusky-red calyxes. 90 So Cool Pale Blue microphylla New variety from Australia with an abundance of flowers of pale lilac blue. **(A)** 70 So Cool Purple microphylla Two-lipped, purple-pink flowers with dark purple calyxes. **(4)** 70 75 Strawberries & Cream Upper lips of dark pink and lower lips of pale pink tinged with cream. greggii Strong performer with masses of small violet flowers. Violin Music (PBR) **(4)** 60 greggii Walsingham White hybrid An exciting new cultivar from a local breeder, with pure bright white flowers. **(4)** 70 Wendy's Wish (PBR) hybrid Rich pink flowers set in ox-blood calyxes. 90 **(** Wine & Roses hybrid Flowers striking two-tone, red and purple combination conjuring images of romance! 80