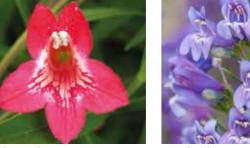

r flowers that are red with white and red flecked throats.         | <b>(a)</b> | 60          |
| Volcano Fujiyama    | Pale pink, flared flowers with white throats marked with pink.                   | <b>(a)</b> | 60          |
| Volcano Kilimanjaro | Mid-Pink flowers with white throats that are marked pink.                        | <b>(a)</b> | 60          |
| Volcano Vesuvius    | Flared flowers of mid purple with a white throat streaked with purple.           | <b>(a)</b> | 60          |
| Windsor Red         | Rich Red flowers with red and white throats from early summer.                   | <b>(a)</b> | 75          |
| Woodpecker          | Blue flowers flushed violet.                                                     |            | 80          |

























Thorn





Windsor Red Woodpecker



We offer a wide range of Hardy ferns in a 7cm liner tray ready for potting into 1 - 3 L pots in either Spring (Wks 9 – 13) or Autumn (Wks 35 – 39). Grown cool & moist, avoiding strong sunlight, and having low nutritional requirements makes them an easy to grow plant to meet the rapidly growing

We have listed some of the most popular varieties we produce, with a range of leaf colours, shape, and size. However, if there is a variety you require and you cannot see listed, please contact us. Please note, the early stages of plug production are very slow and therefore there is a 9-month lead time although we can at times offer a more limited selection at shorter notice.

| Cultivar/Variety                         | Product Description