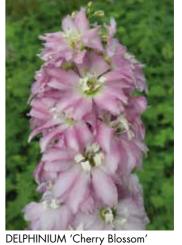

Salvias are easy to grow, respond well to PGR in warmer weather to give you a more compact plant and will flower 5-6 weeks from potting or 4 weeks from the last pinch.

84 tray

The plug

Finished 2L Pot

| Cultivar/Variety  | Species     | Product Description                                                                   | - E        | leight cm |
|-------------------|-------------|---------------------------------------------------------------------------------------|------------|-----------|
| African Sky (PBR) | hybrid      | Arching stems of sky-blue flowers.                                                    | <b>(4)</b> | 60        |
| Amante            | guaranitica | Related to and complementing the popular 'Amistad', this new variety has bright       |            |           |
|                   |             | fuchsia flowers couched in burgundy-black calyxes.                                    |            | 120       |
| Amethyst Lips     | greggii     | One of the 'Lips family' having striking two-toned flowers of purple and white –      |            |           |
|                   |             | but beware, colour changes depending on the weather.                                  |            | 100       |
| Amigo             | guaranitica | A friend to Amistad and Amante with arching stems surrounded with two-tone            |            |           |
|                   |             | purple-indigo flowers with dark calyxes.                                              |            | 120       |
| Amistad (PBR)     | guaranitica | Bearing large, velvety purple flowers with almost black calyxes, Amistad is           |            |           |
|                   |             | acclaimed by gardeners for its architectural structure.                               |            | 120       |
| Angel Wings       | microphylla | Delicate two-toned pink flowers with a soft pink blush.                               |            | 80        |
| Animo             | guaranitica | Deep royal blue flowers with a calyx darker than 'Amistad'.                           | •          | 120       |
| Beyond Blue       | patens      | Spikes of ice-blue open-mouthed flowers look luminous in sunlight.                    |            | 60        |
| Black & Blue      | guaranitica | Tall, statuesque plant for the back of a border with dark cobalt blue flowers         |            |           |
|                   |             | set in a black calyx.                                                                 |            | 150       |
| Blue Butterflies  | sagittata   | Cornflower blue flowers with lower lip extended giving the impression of butterflies. |            | 120       |
| Blue Merced       | x jamensis  | Large, lavender blue flowers.                                                         |            | 60        |
| Blue Monrovia     | microphylla | Dazzling deep blue flowers from June to October.                                      | <b>(4)</b> | 75        |
| Blue Note (PBR)   | x jamensis  | Stunning spires of intense royal blue flowers.                                        | <b>(4)</b> | 60        |
| Brenthurst        | coccinea    | Upright spires of coral and shell-pink flowers that resemble tiny orchids.            | <b>(</b>   | 60        |