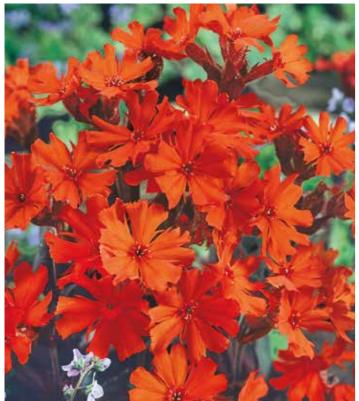

'Hidcote'  LAVANDULA 'Edelweiss' | LUPINUS Gallery Mixed  LUPINUS Gallery Yellow | LEWISIA 'Little Plum'  LUPINUS Gallery Red  LUPINUS Gallery Rose  LUPINUS Russell Chandelier  LUPINUS Russell Mixed                                          | LUPINUS Gallery White  LUPINUS Russell My Castle |
| LAVANDULA 'Munstead'                             | LAVANDULA 'Vera' LAVANDULA 'Bandera Purple'                                                                                                         | LAVANDULA 'Blue Star'                      | LUPINUS Russell Noble Maio                    | iden LUPINUS Russell La Chatelaine LUPINUS Russell The Governor                                                                                              | LUPINUS Russell The Pages                        |

















MONARDA 'Panorama Red'



**Cultivar/Variety Product Description** Height cm NEPETA (Catmint) Grey-green foliage topped with spikes of violet-blue flowers – especially attractive to cats! 30 PAPAVER (Poppy) Champagne Bubbles 'Classic Mix' A beautiful mix of orange, pink, red, white, and yellow chiffon cup flowers. 35 Champagne Bubbles 'Scarlet' Large, brilliant scarlet flowers adorned with crinkled petals and golden stamens. 35 orientale 'Beauty of Livermere' Showy, crepe papery, scarlet red flowers with a dark eye and black blotches at the base of each petal. 100 orientale 'Pizzicato' A mix of mauve, orange, pink, red, salmon, and white flowers.

#### PENSTEMON

orientale plena 'May Queen'

mussinii

Please see separate section, pages 28-31

| PHYGELIUS (Cape Fuchs | ia)