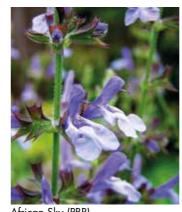

Salvias are easy to grow, respond well to PGR in warmer weather to give you a more compact plant and will flower 5-6 weeks from potting or 4 weeks from the last pinch.

84 tray

The plug

Finished 2L Pot

| Cultivar/Variety  | Species     | Product Description                                                                   | - E        | leight cm |
|-------------------|-------------|---------------------------------------------------------------------------------------|------------|-----------|
| African Sky (PBR) | hybrid      | Arching stems of sky-blue flowers.                                                    | <b>(4)</b> | 60        |
| Amante            | guaranitica | Related to and complementing the popular 'Amistad', this new variety has bright       |            |           |
|                   |             | fuchsia flowers couched in burgundy-black calyxes.                                    |            | 120       |
| Amethyst Lips     | greggii     | One of the 'Lips family' having striking two-toned flowers of purple and white –      |            |           |
|                   |             | but beware, colour changes depending on the weather.                                  |            | 100       |
| Amigo             | guaranitica | A friend to Amistad and Amante with arching stems surrounded with two-tone            |            |           |
|                   |             | purple-indigo flowers with dark calyxes.                                              |            | 120       |
| Amistad (PBR)     | guaranitica | Bearing large, velvety purple flowers with almost black calyxes, Amistad is           |            |           |
|                   |             | acclaimed by gardeners for its architectural structure.                               |            | 120       |
| Angel Wings       | microphylla | Delicate two-toned pink flowers with a soft pink blush.                               |            | 80        |
| Animo             | guaranitica | Deep royal blue flowers with a calyx darker than 'Amistad'.                           | •          | 120       |
| Beyond Blue       | patens      | Spikes of ice-blue open-mouthed flowers look luminous in sunlight.                    |            | 60        |
| Black & Blue      | guaranitica | Tall, statuesque plant for the back of a border with dark cobalt blue flowers         |            |           |
|                   |             | set in a black calyx.                                                                 |            | 150       |
| Blue Butterflies  | sagittata   | Cornflower blue flowers with lower lip extended giving the impression of butterflies. |            | 120       |
| Blue Merced       | x jamensis  | Large, lavender blue flowers.                                                         |            | 60        |
| Blue Monrovia     | microphylla | Dazzling deep blue flowers from June to October.                                      | <b>(4)</b> | 75        |
| Blue Note (PBR)   | x jamensis  | Stunning spires of intense royal blue flowers.                                        | <b>(4)</b> | 60        |
| Brenthurst        | coccinea    | Upright spires of coral and shell-pink flowers that resemble tiny orchids.            | <b>(</b>   | 60        |