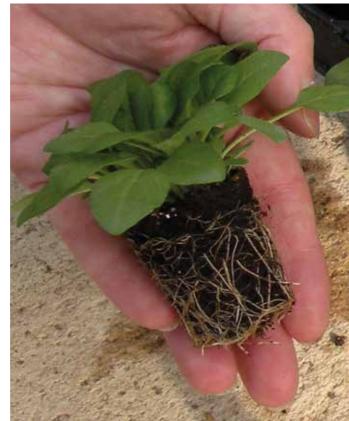

Our range of plants offers a mixture of traditional, reliable lines along with new introductions to be able to keep offering you the latest, exciting varieties.

Salvias have continued to grow in popularity and are rapidly establishing themselves as a 'must have' line for most nurseries. With conservation and 'bee' awareness at the forefront of environmental discussions, wildflowers are in strong demand. Our wildflower plugs are ideal for creating your own selections in 9c pots or as mixed packs or collections to give your customer their own mini meadow in their garden. Along with our ranges of Herbaceous perennials, ornamental grasses, herbs, penstemons and Victorian violas there is plenty to choose from.