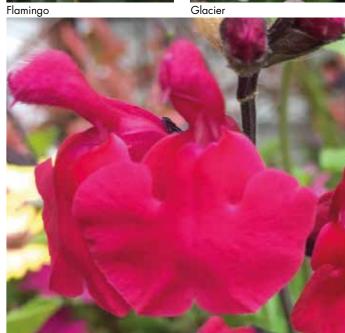

Cool Violet

Dayglow

| <b>Cultivar/Variety</b> | Species     | Product Description                                                                        |            | Н          | eight cm |
|-------------------------|-------------|--------------------------------------------------------------------------------------------|------------|------------|----------|
| East Friesland          | nemorosa    | Erect racemes of deep violet-blue flowers with pink bracts.                                |            | <b>(T)</b> | 45       |
| Embers Wish (PBR)       | hybrid      | Spikes of bright fiery-orange and coral flowers emerging from papery, dusty rose bracts.   | <b>(4)</b> |            | 80       |
| Emperor                 | greggii     | Masses of velvety royal purple flowers.                                                    |            |            | 60       |
| Flamingo                | splendens   | Striking flowers with coral calyxes, pink corolla tubes and orange lips.                   |            |            | 100      |
| Glacier                 | microphylla | Flowers of the purest ice white.                                                           |            |            | 60       |
| Harvest Sunset          | x jamensis  | Harvest golden flowers with a flush of sunset red orange from the upper lip                |            |            |          |
|                         |             | intensifying along the corolla.                                                            |            |            | 60       |
| Hot Lips                | microphylla | Floriferous variety with eye-catching bicolored red and white flowers in summer,           |            |            |          |
|                         |             | sometimes completely red or white when the days shorten.                                   |            | <b>(T)</b> | 100      |
| lcing Sugar (PBR)       | greggii     | Pretty magenta pink flowers bleeding through mid to pale pink on the lower lobes.          | <b>(4)</b> |            | 65       |
| Javier                  | x jamensis  | Masses of velvety black buds and calyxes revealing spikes of bright mauve -purple flowers. |            | <b>(T)</b> | 65       |
| Jemima's Gem            | greggii     | Particularly large flowers are cerise in colour and look like velvet.                      | <b>(4)</b> |            | 100      |