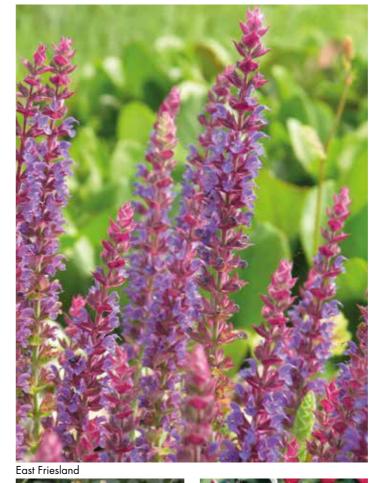

Cool Violet

Dayglow

| <b>Cultivar/Variety</b> | Species     | Product Description                                                                        |            | Н          | eight cm |
|-------------------------|-------------|--------------------------------------------------------------------------------------------|------------|------------|----------|
| East Friesland          | nemorosa    | Erect racemes of deep violet-blue flowers with pink bracts.                                |            | <b>(T)</b> | 45       |
| Embers Wish (PBR)       | hybrid      | Spikes of bright fiery-orange and coral flowers emerging from papery, dusty rose bracts.   | <b>(4)</b> |            | 80       |
| Emperor                 | greggii     | Masses of velvety royal purple flowers.                                                    |            |            | 60       |
| Flamingo                | splendens   | Striking flowers with coral calyxes, pink corolla tubes and orange lips.                   |            |            | 100      |
| Glacier                 | microphylla | Flowers of the purest ice white.                                                           |            |            | 60       |
| Harvest Sunset          | x jamensis  | Harvest golden flowers with a flush of sunset red orange from the upper lip                |            |            |          |
|                         |             | intensifying along the corolla.                                                            |            |            | 60       |
| Hot Lips                | microphylla | Floriferous variety with eye-catching bicolored red and white flowers in summer,           |            |            |          |
|                         |             | sometimes completely red or white when the days shorten.                                   |            | <b>(T)</b> | 100      |
| lcing Sugar (PBR)       | greggii     | Pretty magenta pink flowers bleeding through mid to pale pink on the lower lobes.          | <b>(4)</b> |            | 65       |
| Javier                  | x jamensis  | Masses of velvety black buds and calyxes revealing spikes of bright mauve -purple flowers. |            | <b>(T)</b> | 65       |
| Jemima's Gem            | greggii     | Particularly large flowers are cerise in colour and look like velvet.                      | <b>(4)</b> |            | 100      |