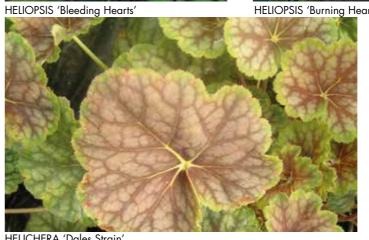

s of pink flowers. | 60  |
|                                |                                                                                     |     |

**Product Description** 

| KNAUTIA                  |                                                                   |          |    |
|--------------------------|-------------------------------------------------------------------|----------|----|
| macedonica               | Scabiosa-like flowers of deep crimson red                         | <u> </u> | 80 |
| macedonica 'Mars Midget' | Dwarf habit, abundant ruby-red flowers on widely branching stems. | <u> </u> | 40 |

#### KNIPHOFIA (Red Hot Poker) uvaria 'Royal Castle Hybrids' Stunning combination of red, orange, and yellow erect stems. 80



**Cultivar/Variety** 





Height cm







KNAUTIA macedonica



KNAUTIA 'Mars Midget'

GEUM 'Mrs Bradshaw'

| Cultivar/Variety                                 | Product Description                                                                                                                                 | Height cm                                  | Cultivar/Variety                              | Product Description                                                                                                                                          | Height cm                                        |
|--------------------------------------------------|-----------------------------------------------------------------------------------------------------------------------------------------------------|--------------------