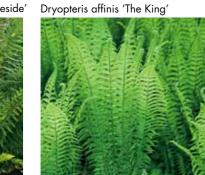

| Attractive deciduous fern bearing large, pale green, lacy fronds.                  | •  | 150      |
| Onoclea sensibilis (Sensitive Fern)      | Deciduous fern, producing lush, apple-green fronds.                                | •  | 60       |
| Osmunda regalis (Royal Fern)             | Tall, deciduous fern bright green fronds that turn attractive red brown in autumn. | •  | 180      |
| Polystichum setiferum (Soft Shield Fern) | Large, evergreen fern, bearing soft, dark green fronds.                            |    | 120      |
| Polystichum setiferum 'Proliferum'       | Evergreen fern pinnate, divided fronds in neat shuttlecock- like rosettes.         |    | 90       |



Asplenium (Phyllitis) scolopendrium



Dryopteris affinis 'Crispa Whiteside'

Dryopteris filx-mas



Matteuccia struthiopteris



Athyrium niponicum 'Metallicum'



Dryopteris affinis



Onoclea sensibilis



Cyrtomium fortunei



Dryopteris erythrosoa



Polystichum setiferum 'Proliferum'



**ORIGANUM** 

Majorana

vulgare

vulgare aureum Gold

vulgare aureum Green

vulgare aureum variegata

vulgare Compactum

vulgare Hot 'n' Spicy

**PARSLEY** 

Champion Moss Curled

Italian Giant (Flat Leaf)

Plain Leaf (French)

**PENNYROYAL** 

Mentha pulegium

**ROCKET WILD** 

Diplotaxis tenuifolia

**ROSEMARY** 

Barbecue (P)

Blue lagoon

Foxtail

Haifa

Miss Jessop

Tuscan Blue

Upright

#### In Trays of 100

#### **FIVE LEAF GINSENG**

dracunculus - French Tarragon

#### BALM

**ARTEMISIA** 

All Gold Variegated

#### BASIL

Bush Green Ruffles Sweet Genovese

#### **CHAMOMILE**

Flore Pleno