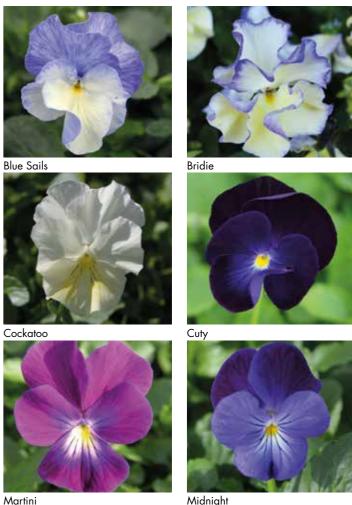

VIETNAMESE CORIANDER

vulgaris

Persicaria odoarata

#### **WINTER SAVORY**

Satureja montana



SAGE 'Tricolou



THYME 'Lemon Variegated'





# VICTORIAN VIOLA



Since their introduction, we have been pleased how these RHS Gold Medal winning Victorian Violas have been received by the public.

These robust, cutting raised perennial plants, in an exciting choice of colours and many with a strong scent, have found a premium position in garden centres being offered in a 1L-1.5L flowering pot.

After flowering, they can be cut back by half to come again the same season or over winter to start afresh the following spring.



The plug Finished 1L Pot

All labels and promotional material must show the breeders Victorian Viola trademark. This logo will be supplied and must be used.















HERITAGE VIOLA

Hannah May













White Swan



Maggie Mott

Winifred Jones



With so much media interest currently in conservation and bees, wildflowers are now emerging from being niche to a mainstream crop.

We offer our Wildflowers in a 30 mm plug so that you can put together your own range for your customers in either pots, packs, or mixed containers. Our plugs are available for delivery in either spring or autumn as this is when they do best, avoiding the main heat of summer when they grow rapidly and prefer to flower, making shelf life short.

So why not give them a go and get your customers 'buzzing'!



The plug







Birds Foot Trefoil











Corn Marigold



Cornflower

Cowslip





Rouah Hawkbit



Selfheal



Tansy



Wild Carrot



Salad Burnett



Sneezewort