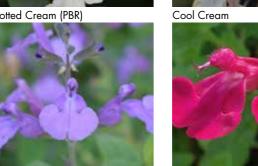

Blue Note (PBR)

Black & Blue

Blue Monrovia

Brenthurst

| Cultivar/Variety    | Species     | Product Description                                                                         |            | Не       | eight cm |
|---------------------|-------------|---------------------------------------------------------------------------------------------|------------|----------|----------|
| California Sunset   | x jamensis  | A unique blend of colours, apricot, peach and orange, an unlikely combination               |            |          |          |
|                     |             | perhaps only seen otherwise in a sunset!                                                    |            |          | 80       |
| Caradonna           | nemorosa    | Slender pointed spikes of small violet-blue flowers.                                        | <u> </u>   | 1        | 60       |
| I Cavalieri del Tau | microphylla | Dark stems of two-lipped, magenta flowers with white throats.                               | <u> </u>   |          | 80       |
| Cerro Potosi        | microphylla | Neat, aromatic green leaves and magenta-pink tubular flowers.                               | <b>(</b>   | <b>①</b> | 90       |
| Cherry Lips         | greggii     | Cherry and white bi-coloured flowers, one of the 'Lips' family but note if dull             |            |          |          |
|                     |             | days are prevalent then the solid colour will dominate.                                     |            |          | 90       |
| Cherry Pie          | x jamensis  | Mid green veined leaves with magenta to reddish-purple flowers.                             |            |          | 50       |
| Christine Yeo       | hybrid      | Spikes of violet-purple flowers over small aromatic leaves.                                 | <b>(</b>   |          | 60       |
| Clotted Cream (PBR) | x jamensis  | Large creamy-white, open-mouthed blooms.                                                    | <b>(</b>   |          | 60       |
| Cool Cream          | hybrid      | Deep purple stems hold spikes of creamy white flowers.                                      |            |          | 60       |
| Cool Pink           | hybrid      | Spikes of pink flowers with a cream eye, held on deep purple stems.                         |            |          | 60       |
| Cool Violet         | hybrid      | Tall stems of pale violet – purple flowers.                                                 |            |          | 60       |
| Dayglow             | hybrid      | Spikes of two-lipped flowers, brilliant dayglow pink with a contrasting small white throat. | <b>(4)</b> |          | 60       |
| Dyson's Maroon      | microphylla | Shrubby perennial producing clusters of rich maroon - purple flowers.                       |            |          | 80       |