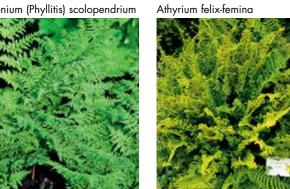

|    |          |
| (Shuttlecock or Ostrich Fern)            | Attractive deciduous fern bearing large, pale green, lacy fronds.                  | •  | 150      |
| Onoclea sensibilis (Sensitive Fern)      | Deciduous fern, producing lush, apple-green fronds.                                | •  | 60       |
| Osmunda regalis (Royal Fern)             | Tall, deciduous fern bright green fronds that turn attractive red brown in autumn. | •  | 180      |
| Polystichum setiferum (Soft Shield Fern) | Large, evergreen fern, bearing soft, dark green fronds.                            |    | 120      |
| Polystichum setiferum 'Proliferum'       | Evergreen fern pinnate, divided fronds in neat shuttlecock- like rosettes.         |    | 90       |



Asplenium (Phyllitis) scolopendrium



Dryopteris affinis 'Crispa Whiteside'

Dryopteris filx-mas



Matteuccia struthiopteris



Athyrium niponicum 'Metallicum'



Dryopteris affinis



Onoclea sensibilis



Cyrtomium fortunei



Dryopteris erythrosoa



Polystichum setiferum 'Proliferum'



**ORIGANUM** 

Majorana

vulgare

vulgare aureum Gold

vulgare aureum Green

vulgare aureum variegata

vulgare Compactum

vulgare Hot 'n' Spicy

**PARSLEY** 

Champion Moss Curled

Italian Giant (Flat Leaf)

Plain Leaf (French)

**PENNYROYAL** 

Mentha pulegium

**ROCKET WILD** 

Diplotaxis tenuifolia

**ROSEMARY** 

Barbecue (P)

Blue lagoon

Foxtail

Haifa

Miss Jessop

Tuscan Blue

Upright

#### In Trays of 100

#### **FIVE LEAF GINSENG**

dracunculus - French Tarragon

#### BALM

**ARTEMISIA** 

All Gold Variegated

#### BASIL

Bush