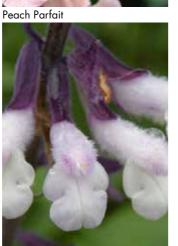

La Mancha

Lemon Light

| <b>Cultivar/Variety</b> | Species    | Product Description                                                    |              | Height cm |
|-------------------------|------------|------------------------------------------------------------------------|--------------|-----------|
| Peach Cobbler           | greggii    | Sumptuous peachy-orange flowers with dark stems.                       | <b>&amp;</b> | 60        |
| Peach Parfait           | x jamensis | Apricot peach coloured flowers with contrasting bronzy calyxes.        |              | 60        |
| Peter Vidgeon           | x jamensis | Pearly pale lilac-pink flowers.                                        | •            | 75        |
| Phyllis' Fancy          | hybrid     | Stems of fuzzy lavender white flowers cupped in pretty indigo calyxes. | <b>&amp;</b> | 150       |
| Pink Mulberry           | hybrid     | Very similar to 'Mulberry Jam' but flowers are a much paler pink.      |              | 120       |
| Pink Pong               | hybrid     | Spikes of pretty, rich deep pink flowers, held by purple calyxes.      |              | 70        |
| Radio Red               | greggii    | Stunning vivid red flowers with dark calyxes over fragrant foliage.    | <b>&amp;</b> | 60        |
| Red Swing (PBR)         | greggii    | Beautiful bright red flowers                                           | <b>(4)</b>   | 60        |