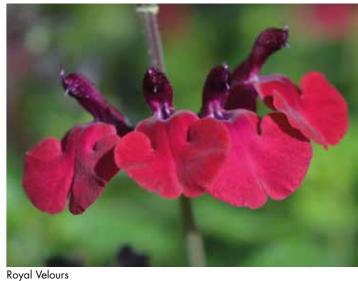

Phyllis' Fancy

Height cm **Cultivar/Variety Species Product Description** Royal Bumble Blood red flowers above contrasting deep green foliage. x jamensis Royal Velours Deep, rich, full velvet-tinted burgundy red flowers on dark stems. 70 hybrid Salmon Dance (PBR) Creamy salmon flowers marked by white throats. 60 greggii Sebastian Unusual tubular flowers of raspberry red with purple stamens. 120 hybrid **(4)** Senorita Leah Flowers with a salmon-pink lower lip and a creamy yellow upper lip suffused x jamensis with pink. The delightful mix is further enhanced by dusky-red calyxes. 90 So Cool Pale Blue microphylla New variety from Australia with an abundance of flowers of pale lilac blue. **(A)** 70 So Cool Purple microphylla Two-lipped, purple-pink flowers with dark purple calyxes. **(4)** 70 75 Strawberries & Cream Upper lips of dark pink and lower lips of pale pink tinged with cream. greggii Strong performer with masses of small violet flowers. Violin Music (PBR) **(4)** 60 greggii Walsingham White hybrid An exciting new cultivar from a local breeder, with pure bright white flowers. **(4)** 70 Wendy's Wish (PBR) hybrid Rich pink flowers set in ox-blood calyxes. 90 **(** Wine & Roses hybrid Flowers striking two-tone, red and purple combination conjuring images of romance! 80