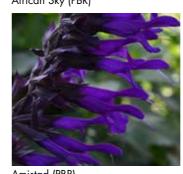

Salvias are easy to grow, respond well to PGR in warmer weather to give you a more compact plant and will flower 5-6 weeks from potting or 4 weeks from the last pinch.

84 tray

The plug

Finished 2L Pot

| Cultivar/Variety  | Species     | Product Description                                                                   | - E        | leight cm |
|-------------------|-------------|---------------------------------------------------------------------------------------|------------|-----------|
| African Sky (PBR) | hybrid      | Arching stems of sky-blue flowers.                                                    | <b>(4)</b> | 60        |
| Amante            | guaranitica | Related to and complementing the popular 'Amistad', this new variety has bright       |            |           |
|                   |             | fuchsia flowers couched in burgundy-black calyxes.                                    |            | 120       |
| Amethyst Lips     | greggii     | One of the 'Lips family' having striking two-toned flowers of purple and white –      |            |           |
|                   |             | but beware, colour changes depending on the weather.                                  |            | 100       |
| Amigo             | guaranitica | A friend to Amistad and Amante with arching stems surrounded with two-tone            |            |           |
|                   |             | purple-indigo flowers with dark calyxes.                                              |            | 120       |
| Amistad (PBR)     | guaranitica | Bearing large, velvety purple flowers with almost black calyxes, Amistad is           |            |           |
|                   |             | acclaimed by gardeners for its architectural structure.                               |            | 120       |
| Angel Wings       | microphylla | Delicate two-toned pink flowers with a soft pink blush.                               |            | 80        |
| Animo             | guaranitica | Deep royal blue flowers with a calyx darker than 'Amistad'.                           | •          | 120       |
| Beyond Blue       | patens      | Spikes of ice-blue open-mouthed flowers look luminous in sunlight.                    |            | 60        |
| Black & Blue      | guaranitica | Tall, statuesque plant for the back of a border with dark cobalt blue flowers         |            |           |
|                   |             | set in a black calyx.                                                                 |            | 150       |
| Blue Butterflies  | sagittata   | Cornflower blue flowers with lower lip extended giving the impression of butterflies. |            | 120       |
| Blue Merced       | x jamensis  | Large, lavender blue flowers.                                                         |            | 60        |
| Blue Monrovia     | microphylla | Dazzling deep blue flowers from June to October.                                      | <b>(4)</b> | 75        |
| Blue Note (PBR)   | x jamensis  | Stunning spires of intense royal blue flowers.                                        | <b>(4)</b> | 60        |
| Brenthurst        | coccinea    | Upright spires of coral and shell-pink flowers that resemble tiny orchids.            | <b>(</b>   | 60        |