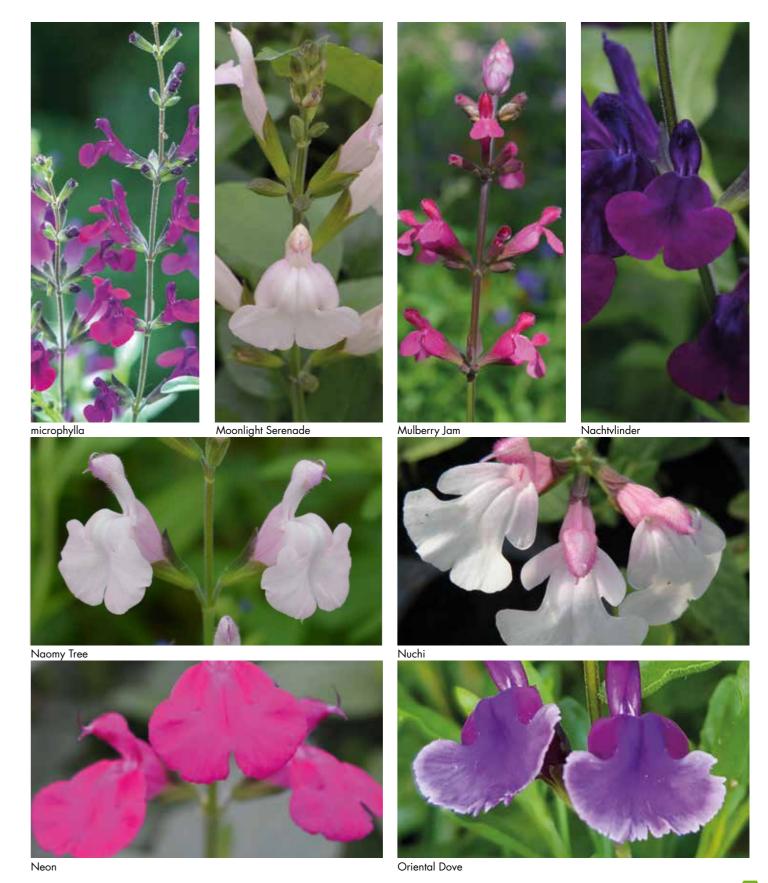

Lipstick

Love & Wishes (PBR)

| Cultivar/Variety   | ultivar/Variety Species Product Description |                                                                                      |            | Height      | cm |
|--------------------|---------------------------------------------|--------------------------------------------------------------------------------------|------------|-------------|----|
| microphylla        | microphylla                                 | Blackcurrant Sage, with striking cerise flowers.                                     | <b>(4)</b> | 120         | 1  |
| Moonlight Serenade | x jamensis                                  | Pale creamy white flowers tinged with pink on dark stems.                            |            | 70          |    |
| Mulberry Jam       | involucrata                                 | Magenta pink flowers with a hint of white at the base of the throat.                 | <b>(4)</b> | 120         | 1  |
| Nachtvlinder       | x jamensis                                  | Dutch for 'Night Butterfly' (i.e. Moth), the velvety, dark maroon-purple flowers     |            |             |    |
|                    | conjure up                                  | images of the night.                                                                 | <b>(4)</b> | <b>?</b> 75 |    |
| Naomy Tree         | microphylla                                 | Large 'frilly 'flowers of pale candy pink – very appealing.                          |            | 120         | 1  |
| Neon               | microphylla                                 | Showy flowers of neon pink above toothed rich green leaves.                          |            | 65          |    |
| Nuchi              | hybrid                                      | Large upward-facing flowers held by a dark-green calyx. The lips are pink-purple and |            |             |    |
|                    | the lower lo                                | bes are creamy white.                                                                | <b>(4)</b> | 75          |    |
| Oriental Dove      | hybrid                                      | Beautiful flowers in shades of mauve and royal purple edged with pale lilac white.   | <b>(A)</b> | 60          |    |