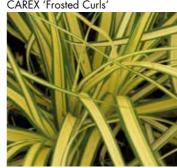

|          |      |
| arundinacea (Pheasant Tails)                     | Wonderful grass that provides year-round colour. A fountain-like clump,                                 |          |      |
|                                                  | emerges green but develops irregular yellow and orange colourings in the colder months.                 | •        | 75   |
| tenuissima (Pony Tails)                          | 'The Wind Dancer', a small clump forming deciduous grass whose leaves                                   |          |      |
|                                                  | and fluffy flowers flow in the breeze like pony tails.                                                  | <b>(</b> | 60   |

























MILLIUM 'Aureum' STIPA arundinacea 'Pheasant Tails'

STIPA tenuissiama 'Pony Tails'

VERBENA 'Bampton'



#### In Trays of 84 Available Weeks 7 - 24

| Name/Variety                 | Product Description                                                                                   |            | He  | ight cm |
|------------------------------|-------------------------------------------------------------------------------------------------------|------------|-----|---------|
| Alice Hindley                | Lilac / Lavender flowers with white throats.                                                          |            |     | 100     |
| Apple Blossom                | White-throated, pale pink flowers.                                                                    | <