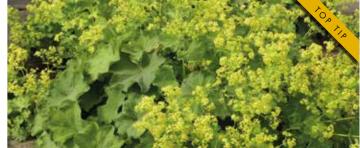

Plugs available for delivery Wks 7 to 10 have all been over wintered, giving you a more vigorous plant that will flower in

If you are new to Perennials, look out on the images for our 'Top Tip' varieties as these will give you a popular and reliable range to get you started.

50 Tray tray

Finished 1L Pot

| Name/Variety            | Product Description                                                                                            | Не         | eight cm |
|-------------------------|----------------------------------------------------------------------------------------------------------------|------------|----------|
| AGASTACHE               |                                                                                                                |            |          |
| rugosa 'Golden Jubilee' | Luminous golden-green foliage in contrast to lavender blue flower spikes.                                      |            | 90       |
| ALCEA (Hollyhock)       |                                                                                                                |            |          |
| chater's Double Mixed   | A cottage garden favourite with ruffled double flowers in a mix of colours.                                    |            | 180      |
| ALCHEMILLA (Lady's      |                                                                                                                |            |          |
| erythropoda             | Scalloped leaves of soft-blue-green and stems of frothy lime-green flowers, which turn coral- red as they age. | <b>(1)</b> | 15       |
| mollis                  | Clumps of light green leaves with scalloped and toothed edges capture the rain like sparkling jewels.          |            |          |
|                         | Large, lacy sprays of tiny lime-green flowers.                                                                 | •          | 50       |
| ALYSSUM (Aurinia)       |                                                                                                                |            |          |
| saxatile 'Gold Kobold'  | An evergreen perennial with brilliant gold yellow flowers.                                                     | <b>(7)</b> | 50       |