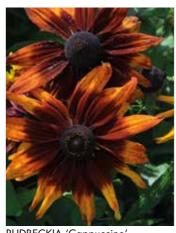

|                                                                                |          |    |
| SCABIOSA (Pincushion Flo                                                               | ower)                                                                          |          |    |
| columbaria 'Misty Butterflies'                                                         | A compact dome shape with elegant stems of soft pink to lavender blue flowers. | <u> </u> | 25 |
| japonica var. alpina 'Ritz Blue                                                        | ' Beautiful sky-blue pincushion heads on airy floating stems.                  | <u> </u> | 20 |

Compact with spikes of flowers in deepest violet over a long period.



nemorosa 'Blue Queen'



japonica var. alpina 'Ritz Rose' Rose pink pincushion flowers standing on erect stems above green foliage.

















SCABIOSA 'Misty Butterflies'

SCABIOSA'Ritz Blue'

**Cultivar/Variety Product Description** Height cm SOLIDAGO (Golden Rod) canadensis 'Golden Baby' Clusters of golden yellow plumes – a flower arrangers' favourite. **STOKESIA** laevis 'Blue Star' Evergreen perennial with dark green leaves and large cornflower-like light blue flowers. 30 TEUCRIUM Attractive, dark green scented foliage with an abundance of long, tail-like dusky purple – red flower spikes. hircanicum (Purple Tails) VERBASCUM (Mullein) blattaria f. albiflorum Large white flowers with pink flushing and purple centres over crinkly, lobed, dark green leaves. 120 chaixii 'Sixteen Candles' Bold upright cande