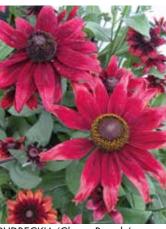

|          |    |
| SCABIOSA (Pincushion Flo                                                               | ower)                                                                          |          |    |
| columbaria 'Misty Butterflies'                                                         | A compact dome shape with elegant stems of soft pink to lavender blue flowers. | <u> </u> | 25 |
| japonica var. alpina 'Ritz Blue                                                        | ' Beautiful sky-blue pincushion heads on airy floating stems.                  | <u> </u> | 20 |

Compact with spikes of flowers in deepest violet over a long period.



nemorosa 'Blue Queen'



japonica var. alpina 'Ritz Rose' Rose pink pincushion flowers standing on erect stems above green foliage.

















SCABIOSA 'Misty Butterflies'

SCABIOSA'Ritz Blue'

**Cultivar/Variety Product Description** Height cm SOLIDAGO (Golden Rod) canadensis 'Golden Baby' Clusters of golden yellow plumes – a flower arrangers' favourite. **STOKESIA** laevis 'Blue Star' Evergreen perennial with dark green leaves and large cornflower-like light blue flowers. 30 TEUCRIUM Attractive, dark green scented foliage with an abundance of long, tail-like dusky purple – red flower spikes. hircanicum (Purple Tails) VERBASCUM (Mullein) blattaria f. albiflorum Large white flowers with pink flushing and purple centres over crinkly, lobed, dark green leaves. 120 chaixii 'Sixteen Candles' Bold upright candelabras of bright yellow flowers with attractive violet filaments. 100 Elegant spires of eye-catching flowers i