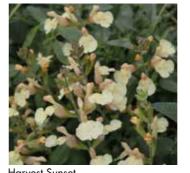

Cool Violet

Dayglow

| <b>Cultivar/Variety</b> | Species     | Product Description                                                                        |            | Н          | eight cm |
|-------------------------|-------------|--------------------------------------------------------------------------------------------|------------|------------|----------|
| East Friesland          | nemorosa    | Erect racemes of deep violet-blue flowers with pink bracts.                                |            | <b>(T)</b> | 45       |
| Embers Wish (PBR)       | hybrid      | Spikes of bright fiery-orange and coral flowers emerging from papery, dusty rose bracts.   | <b>(4)</b> |            | 80       |
| Emperor                 | greggii     | Masses of velvety royal purple flowers.                                                    |            |            | 60       |
| Flamingo                | splendens   | Striking flowers with coral calyxes, pink corolla tubes and orange lips.                   |            |            | 100      |
| Glacier                 | microphylla | Flowers of the purest ice white.                                                           |            |            | 60       |
| Harvest Sunset          | x jamensis  | Harvest golden flowers with a flush of sunset red orange from the upper lip                |            |            |          |
|                         |             | intensifying along the corolla.                                                            |            |            | 60       |
| Hot Lips                | microphylla | Floriferous variety with eye-catching bicolored red and white flowers in summer,           |            |            |          |
|                         |             | sometimes completely red or white when the days shorten.                                   |            | <b>(T)</b> | 100      |
| lcing Sugar (PBR)       | greggii     | Pretty magenta pink flowers bleeding through mid to pale pink on the lower lobes.          | <b>(4)</b> |            | 65       |
| Javier                  | x jamensis  | Masses of velvety black buds and calyxes revealing spikes of bright mauve -purple flowers. |            | <b>(T)</b> | 65       |
| Jemima's Gem            | greggii     | Particularly large flowers are cerise in colour and look like velvet.                      | <b>(4)</b> |            | 100      |