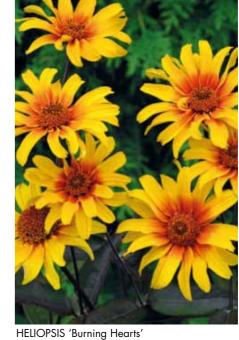

h loose panicles of pink flowers. | 60  |
|                                |                                                                                     |     |

**Product Description** 

| KNAUTIA                  |                                                                   |          |    |
|--------------------------|-------------------------------------------------------------------|----------|----|
| macedonica               | Scabiosa-like flowers of deep crimson red                         | <u> </u> | 80 |
| macedonica 'Mars Midget' | Dwarf habit, abundant ruby-red flowers on widely branching stems. | <u> </u> | 40 |

#### KNIPHOFIA (Red Hot Poker) uvaria 'Royal Castle Hybrids' Stunning combination of red, orange, and yellow erect stems. 80



**Cultivar/Variety** 





Height cm







KNAUTIA macedonica



KNAUTIA 'Mars Midget'

GEUM 'Mrs Bradshaw'

| Cultivar/Variety                                 | Product Description                                                                                                                                 | Height cm                                  | Cultivar/Variety                              | Product Description                                                                                                                                          | Height cm                                        |
|--------------------------------------------------|-----------------------------------------------------------------------------------------------------------------------------------------------------|-----