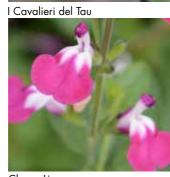

Blue Note (PBR)

Black & Blue

Blue Monrovia

Brenthurst

| Cultivar/Variety    | Species     | Product Description                                                                         |            | Не       | eight cm |
|---------------------|-------------|---------------------------------------------------------------------------------------------|------------|----------|----------|
| California Sunset   | x jamensis  | A unique blend of colours, apricot, peach and orange, an unlikely combination               |            |          |          |
|                     |             | perhaps only seen otherwise in a sunset!                                                    |            |          | 80       |
| Caradonna           | nemorosa    | Slender pointed spikes of small violet-blue flowers.                                        | <u> </u>   | 1        | 60       |
| I Cavalieri del Tau | microphylla | Dark stems of two-lipped, magenta flowers with white throats.                               | <u> </u>   |          | 80       |
| Cerro Potosi        | microphylla | Neat, aromatic green leaves and magenta-pink tubular flowers.                               | <b>(</b>   | <b>①</b> | 90       |
| Cherry Lips         | greggii     | Cherry and white bi-coloured flowers, one of the 'Lips' family but note if dull             |            |          |          |
|                     |             | days are prevalent then the solid colour will dominate.                                     |            |          | 90       |
| Cherry Pie          | x jamensis  | Mid green veined leaves with magenta to reddish-purple flowers.                             |            |          | 50       |
| Christine Yeo       | hybrid      | Spikes of violet-purple flowers over small aromatic leaves.                                 | <b>(</b>   |          | 60       |
| Clotted Cream (PBR) | x jamensis  | Large creamy-white, open-mouthed blooms.                                                    | <b>(</b>   |          | 60       |
| Cool Cream          | hybrid      | Deep purple stems hold spikes of creamy white flowers.                                      |            |          | 60       |
| Cool Pink           | hybrid      | Spikes of pink flowers with a cream eye, held on deep purple stems.                         |            |          | 60       |
| Cool Violet         | hybrid      | Tall stems of pale violet – purple flowers.                                                 |            |          | 60       |
| Dayglow             | hybrid      | Spikes of two-lipped flowers, brilliant dayglow pink with a contrasting small white throat. | <b>(4)</b> |          | 60       |
| Dyson's Maroon      | microphylla | Shrubby perennial producing clusters of rich maroon - purple flowers.                       |            |          | 80       |