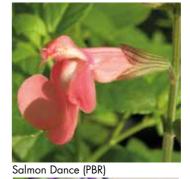

Phyllis' Fancy

Height cm **Cultivar/Variety Species Product Description** Royal Bumble Blood red flowers above contrasting deep green foliage. x jamensis Royal Velours Deep, rich, full velvet-tinted burgundy red flowers on dark stems. 70 hybrid Salmon Dance (PBR) Creamy salmon flowers marked by white throats. 60 greggii Sebastian Unusual tubular flowers of raspberry red with purple stamens. 120 hybrid **(4)** Senorita Leah Flowers with a salmon-pink lower lip and a creamy yellow upper lip suffused x jamensis with pink. The delightful mix is further enhanced by dusky-red calyxes. 90 So Cool Pale Blue microphylla New variety from Australia with an abundance of flowers of pale lilac blue. **(A)** 70 So Cool Purple microphylla Two-lipped, purple-pink flowers with dark purple calyxes. **(4)** 70 75 Strawberries & Cream Upper lips of dark pink and lower lips of pale pink tinged with cream. greggii Strong performer with masses of small violet flowers. Violin Music (PBR) **(4)** 60 greggii Walsingham White hybrid An exciting new cultivar from a local breeder, with pure bright white flowers. **(4)** 70 Wendy's Wish (PBR) hybrid Rich pink flowers set in ox-blood calyxes. 90 **(** Wine & Roses hybrid Flowers striking two-tone, red and purple combination conjuring images of romance! 80