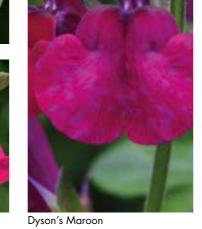

Blue Note (PBR)

Black & Blue

Blue Monrovia

Brenthurst

| Cultivar/Variety    | Species     | Product Description                                                                         |            | Не       | eight cm |
|---------------------|-------------|---------------------------------------------------------------------------------------------|------------|----------|----------|
| California Sunset   | x jamensis  | A unique blend of colours, apricot, peach and orange, an unlikely combination               |            |          |          |
|                     |             | perhaps only seen otherwise in a sunset!                                                    |            |          | 80       |
| Caradonna           | nemorosa    | Slender pointed spikes of small violet-blue flowers.                                        | <u> </u>   | 1        | 60       |
| I Cavalieri del Tau | microphylla | Dark stems of two-lipped, magenta flowers with white throats.                               | <u> </u>   |          | 80       |
| Cerro Potosi        | microphylla | Neat, aromatic green leaves and magenta-pink tubular flowers.                               | <b>(</b>   | <b>①</b> | 90       |
| Cherry Lips         | greggii     | Cherry and white bi-coloured flowers, one of the 'Lips' family but note if dull             |            |          |          |
|                     |             | days are prevalent then the solid colour will dominate.                                     |            |          | 90       |
| Cherry Pie          | x jamensis  | Mid green veined leaves with magenta to reddish-purple flowers.                             |            |          | 50       |
| Christine Yeo       | hybrid      | Spikes of violet-purple flowers over small aromatic leaves.                                 | <b>(</b>   |          | 60       |
| Clotted Cream (PBR) | x jamensis  | Large creamy-white, open-mouthed blooms.                                                    | <b>(</b>   |          | 60       |
| Cool Cream          | hybrid      | Deep purple stems hold spikes of creamy white flowers.                                      |            |          | 60       |
| Cool Pink           | hybrid      | Spikes of pink flowers with a cream eye, held on deep purple stems.                         |            |          | 60       |
| Cool Violet         | hybrid      | Tall stems of pale violet – purple flowers.                                                 |            |          | 60       |
| Dayglow             | hybrid      | Spikes of two-lipped flowers, brilliant dayglow pink with a contrasting small white throat. | <b>(4)</b> |          | 60       |
| Dyson's Maroon      | microphylla | Shrubby perennial producing clusters of rich maroon - purple flowers.                       |            |          | 80       |