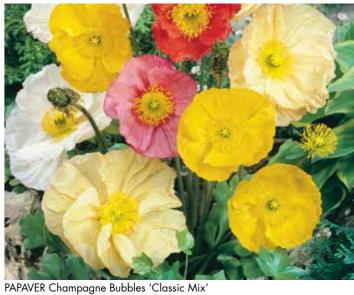

50 Tray tray

Finished 1L Pot

| Name/Variety            | Product Description                                                                                            | Не         | eight cm |
|-------------------------|----------------------------------------------------------------------------------------------------------------|------------|----------|
| AGASTACHE               |                                                                                                                |            |          |
| rugosa 'Golden Jubilee' | Luminous golden-green foliage in contrast to lavender blue flower spikes.                                      |            | 90       |
| ALCEA (Hollyhock)       |                                                                                                                |            |          |
| chater's Double Mixed   | A cottage garden favourite with ruffled double flowers in a mix of colours.                                    |            | 180      |
| ALCHEMILLA (Lady's      |                                                                                                                |            |          |
| erythropoda             | Scalloped leaves of soft-blue-green and stems of frothy lime-green flowers, which turn coral- red as they age. | <b>(1)</b> | 15       |
| mollis                  | Clumps of light green leaves with scalloped and toothed edges capture the rain like sparkling jewels.          |            |          |
|                         | Large, lacy sprays of tiny lime-green flowers.                                                                 | •          | 50       |
| ALYSSUM (Aurinia)       |                                                                                                                |            |          |
| saxatile 'Gold Kobold'  | An evergreen perennial with brilliant gold yellow flowers.                                                     | <b>(7)</b> | 50       |