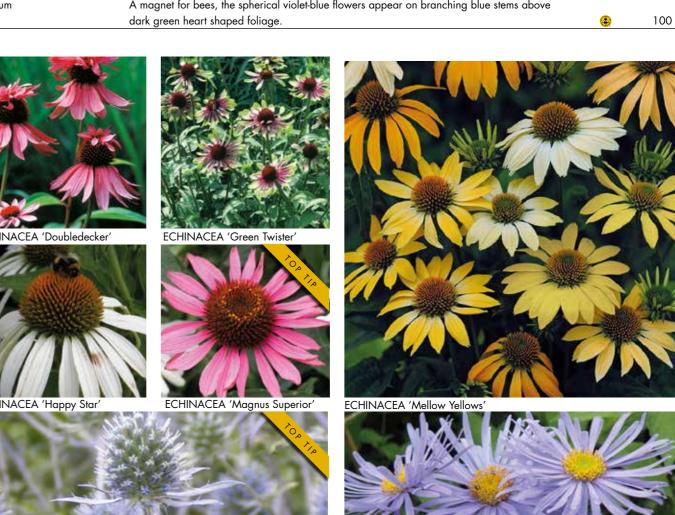

| Semi-double pink blossoms with white bee.                                       | <b>(4)</b> | 150 |
| Black Knight              | Stately spires of semi-double flowers in a regal shade of purple with dark bee. | <u> </u>   | 150 |
| Galahad                   | Spires of glistening, pure white flowers with dark bee.                         | <u> </u>   | 150 |
| King Arthur               | Large, semi-double flowers of dark violet with white bee.                       | <u> </u>   | 150 |
| Summer Skies              | Powder blue flowers with white bee.                                             | <b>(a)</b> | 150 |



Sky blue flowers with white bee.

Sky Blue





90







DELPHINIUM 'Galahad'













DELPHINIUM 'King Arthur'

DIGITALIS trojana (Helen of Troy)







ERYNGIUM planum



ERIGERON 'Rosa Jewel'

DORONICUM 'Little Leo'

| Cultivar/Variety              | Product Description                                                                               | F           | leight cm |
|-------------------------------|---------------------------------------------------------------------------------------------------|-------------|-----------|
| GAILLARDIA (Blanket Flo       | wer)                                                                                              |             |           |
| aristata 'Arizona Apricot'    | Long lasting rich apricot flowers, with yellow tips to the petals.                                | <u> </u>    | 30        |
| aristata 'Arizona Red Shades' | Large daisy-like crimson red flowers, petals having yell