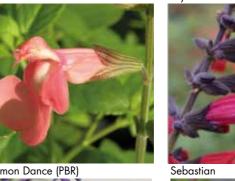

Phyllis' Fancy

Height cm **Cultivar/Variety Species Product Description** Royal Bumble Blood red flowers above contrasting deep green foliage. x jamensis Royal Velours Deep, rich, full velvet-tinted burgundy red flowers on dark stems. 70 hybrid Salmon Dance (PBR) Creamy salmon flowers marked by white throats. 60 greggii Sebastian Unusual tubular flowers of raspberry red with purple stamens. 120 hybrid **(4)** Senorita Leah Flowers with a salmon-pink lower lip and a creamy yellow upper lip suffused x jamensis with pink. The delightful mix is further enhanced by dusky-red calyxes. 90 So Cool Pale Blue microphylla New variety from Australia with an abundance of flowers of pale lilac blue. **(A)** 70 So Cool Purple microphylla Two-lipped, purple-pink flowers with dark purple calyxes. **(4)** 70 75 Strawberries & Cream Upper lips of dark pink and lower lips of pale pink tinged with cream. greggii Strong performer with masses of small violet flowers. Violin Music (PBR) **(4)** 60 greggii Walsingham White hybrid An exciting new cultivar from a local breeder, with pure bright white flowers. **(4)** 70 Wendy's Wish (PBR) hybrid Rich pink flowers set in ox-blood calyxes. 90 **(** Wine & Roses hybrid Flowers striking two-tone, red and purple combination conjuring images of romance! 80