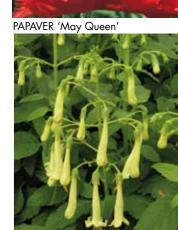

50 Tray tray

Finished 1L Pot

| Name/Variety            | Product Description                                                                                            | Не         | eight cm |
|-------------------------|----------------------------------------------------------------------------------------------------------------|------------|----------|
| AGASTACHE               |                                                                                                                |            |          |
| rugosa 'Golden Jubilee' | Luminous golden-green foliage in contrast to lavender blue flower spikes.                                      |            | 90       |
| ALCEA (Hollyhock)       |                                                                                                                |            |          |
| chater's Double Mixed   | A cottage garden favourite with ruffled double flowers in a mix of colours.                                    |            | 180      |
| ALCHEMILLA (Lady's      |                                                                                                                |            |          |
| erythropoda             | Scalloped leaves of soft-blue-green and stems of frothy lime-green flowers, which turn coral- red as they age. | <b>(1)</b> | 15       |
| mollis                  | Clumps of light green leaves with scalloped and toothed edges capture the rain like sparkling jewels.          |            |          |
|                         | Large, lacy sprays of tiny lime-green flowers.                                                                 | •          | 50       |
| ALYSSUM (Aurinia)       |                                                                                                                |            |          |
| saxatile 'Gold Kobold'  | An evergreen perennial with brilliant gold yellow flowers.                                                     | <b>(7)</b> | 50       |