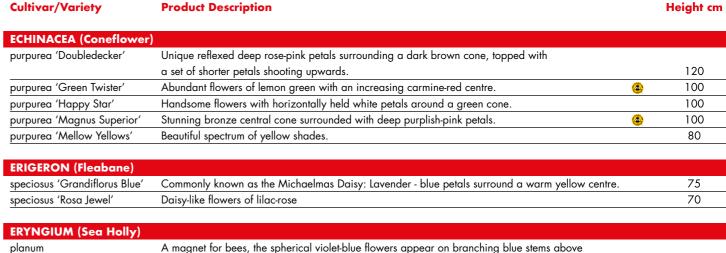

| Semi-double pink blossoms with white bee.                                       | <b>(4)</b> | 150 |
| Black Knight              | Stately spires of semi-double flowers in a regal shade of purple with dark bee. | <u> </u>   | 150 |
| Galahad                   | Spires of glistening, pure white flowers with dark bee.                         | <u> </u>   | 150 |
| King Arthur               | Large, semi-double flowers of dark violet with white bee.                       | <u> </u>   | 150 |
| Summer Skies              | Powder blue flowers with white bee.                                             | <b>(a)</b> | 150 |



Sky blue flowers with white bee.

Sky Blue





90







DELPHINIUM 'Galahad'













DELPHINIUM 'King Arthur'

DIGITALIS trojana (Helen of Troy)







ERYNGIUM planum



ERIGERON 'Rosa Jewel'

DORONICUM 'Little Leo'

| Cultivar/Variety              | Product Description                                                                               | F           | leight cm |
|-------------------------------|---------------------------------------------------------------------------------------------------|-------------|-----------|
| GAILLARDIA (Blanket Flo       | wer)                                                                                              |             |           |
| aristata 'Arizona Apricot'    | Long lasting rich apricot flowers, with yellow tips to the petals.                                | <u> </u>    | 30        |
| aristata 'Arizona Red Shades' | Large daisy-like crimson red flowers, petals having ye