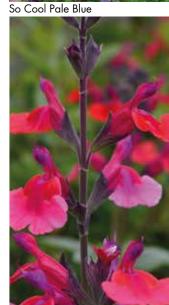

Phyllis' Fancy

Height cm **Cultivar/Variety Species Product Description** Royal Bumble Blood red flowers above contrasting deep green foliage. x jamensis Royal Velours Deep, rich, full velvet-tinted burgundy red flowers on dark stems. 70 hybrid Salmon Dance (PBR) Creamy salmon flowers marked by white throats. 60 greggii Sebastian Unusual tubular flowers of raspberry red with purple stamens. 120 hybrid **(4)** Senorita Leah Flowers with a salmon-pink lower lip and a creamy yellow upper lip suffused x jamensis with pink. The delightful mix is further enhanced by dusky-red calyxes. 90 So Cool Pale Blue microphylla New variety from Australia with an abundance of flowers of pale lilac blue. **(A)** 70 So Cool Purple microphylla Two-lipped, purple-pink flowers with dark purple calyxes. **(4)** 70 75 Strawberries & Cream Upper lips of dark pink and lower lips of pale pink tinged with cream. greggii Strong performer with masses of small violet flowers. Violin Music (PBR) **(4)** 60 greggii Walsingham White hybrid An exciting new cultivar from a local breeder, with pure bright white flowers. **(4)** 70 Wendy's Wish (PBR) hybrid Rich pink flowers set in ox-blood calyxes. 90 **(** Wine & Roses hybrid Flowers striking two-tone, red and purple combination conjuring images of romance! 80