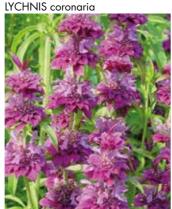

te'  LAVANDULA 'Edelweiss' | LUPINUS Gallery Mixed  LUPINUS Gallery Yellow | LEWISIA 'Little Plum'  LUPINUS Gallery Red  LUPINUS Gallery Rose  LUPINUS Russell Chandelier  LUPINUS Russell Mixed                                          | LUPINUS Gallery White  LUPINUS Russell My Castle |
| LAVANDULA 'Munstead'                             | LAVANDULA 'Vera' LAVANDULA 'Bandera Purple'                                                                                                         | LAVANDULA 'Blue Star'                      | LUPINUS Russell Noble Maio                    | iden LUPINUS Russell La Chatelaine LUPINUS Russell The Governor                                                                                              | LUPINUS Russell The Pages                        |

















MONARDA 'Panorama Red'



**Cultivar/Variety Product Description** Height cm NEPETA (Catmint) Grey-green foliage topped with spikes of violet-blue flowers – especially attractive to cats! 30 PAPAVER (Poppy) Champagne Bubbles 'Classic Mix' A beautiful mix of orange, pink, red, white, and yellow chiffon cup flowers. 35 Champagne Bubbles 'Scarlet' Large, brilliant scarlet flowers adorned with crinkled petals and golden stamens. 35 orientale 'Beauty of Livermere' Showy, crepe papery, scarlet red flowers with a dark eye and black blotches at the base of each petal. 100 orientale 'Pizzicato' A mix of mauve, orange, pink, red, salmon, and white flowers.

#### PENSTEMON

orientale plena 'May Queen'

mussinii

Please see separate section, pages 28-31

| PHYGELIUS (Cape Fuchs | ia)