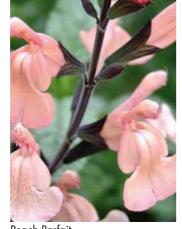

La Mancha

Lemon Light

| <b>Cultivar/Variety</b> | Species    | Product Description                                                    |              | Height cm |
|-------------------------|------------|------------------------------------------------------------------------|--------------|-----------|
| Peach Cobbler           | greggii    | Sumptuous peachy-orange flowers with dark stems.                       | <b>&amp;</b> | 60        |
| Peach Parfait           | x jamensis | Apricot peach coloured flowers with contrasting bronzy calyxes.        |              | 60        |
| Peter Vidgeon           | x jamensis | Pearly pale lilac-pink flowers.                                        | •            | 75        |
| Phyllis' Fancy          | hybrid     | Stems of fuzzy lavender white flowers cupped in pretty indigo calyxes. | <b>&amp;</b> | 150       |
| Pink Mulberry           | hybrid     | Very similar to 'Mulberry Jam' but flowers are a much paler pink.      |              | 120       |
| Pink Pong               | hybrid     | Spikes of pretty, rich deep pink flowers, held by purple calyxes.      |              | 70        |
| Radio Red               | greggii    | Stunning vivid red flowers with dark calyxes over fragrant foliage.    | <b>&amp;</b> | 60        |
| Red Swing (PBR)         | greggii    | Beautiful bright red flowers                                           | <b>(4)</b>   | 60        |