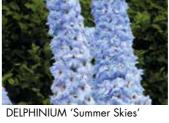

-------------------------------|------------|-----|
| Astolat                   | Semi-double pink blossoms with white bee.                                       | <b>(4)</b> | 150 |
| Black Knight              | Stately spires of semi-double flowers in a regal shade of purple with dark bee. | <u> </u>   | 150 |
| Galahad                   | Spires of glistening, pure white flowers with dark bee.                         | <u> </u>   | 150 |
| King Arthur               | Large, semi-double flowers of dark violet with white bee.                       | <u> </u>   | 150 |
| Summer Skies              | Powder blue flowers with white bee.                                             | <b>(a)</b> | 150 |



Sky blue flowers with white bee.

Sky Blue





90







DELPHINIUM 'Galahad'













DELPHINIUM 'King Arthur'

DIGITALIS trojana (Helen of Troy)







ERYNGIUM planum



ERIGERON 'Rosa Jewel'

DORONICUM 'Little Leo'

| Cultivar/Variety              | Product Description                                                                               | F           | leight cm |
|-------------------------------|---------------------------------------------------------------------------------------------------|-------------|-----------|
| GAILLARDIA (Blanket Flo       | wer)                                                                                              |             |           |
| aristata 'Arizona Apricot'    | Long lasting rich apricot flowers, with yellow tips to the petals.                                | <u> </u>    | 30        |
| aristata 'Arizona Red S