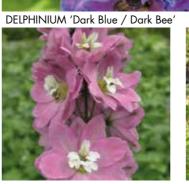

-----------------------------------------------------------------|------------|-----|
| Astolat                   | Semi-double pink blossoms with white bee.                                       | <b>(4)</b> | 150 |
| Black Knight              | Stately spires of semi-double flowers in a regal shade of purple with dark bee. | <u> </u>   | 150 |
| Galahad                   | Spires of glistening, pure white flowers with dark bee.                         | <u> </u>   | 150 |
| King Arthur               | Large, semi-double flowers of dark violet with white bee.                       | <u> </u>   | 150 |
| Summer Skies              | Powder blue flowers with white bee.                                             | <b>(a)</b> | 150 |



Sky blue flowers with white bee.

Sky Blue





90







DELPHINIUM 'Galahad'













DELPHINIUM 'King Arthur'

DIGITALIS trojana (Helen of Troy)







ERYNGIUM planum



ERIGERON 'Rosa Jewel'

DORONICUM 'Little Leo'

| Cultivar/Variety              | Product Description                                                                               | F           | leight cm |
|-------------------------------|---------------------------------------------------------------------------------------------------|-------------|-----------|
| GAILLARDIA (Blanket Flo       | wer)                                                                                              |             |           |
| aristata 'Arizona Apricot'    | Long lasting rich apricot flowers, with yellow tips to the petals.                                | <u> </u>    | 30