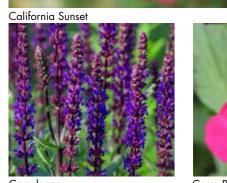

Blue Note (PBR)

Black & Blue

Blue Monrovia

Brenthurst

| Cultivar/Variety    | Species     | Product Description                                                                         |            | Не       | eight cm |
|---------------------|-------------|---------------------------------------------------------------------------------------------|------------|----------|----------|
| California Sunset   | x jamensis  | A unique blend of colours, apricot, peach and orange, an unlikely combination               |            |          |          |
|                     |             | perhaps only seen otherwise in a sunset!                                                    |            |          | 80       |
| Caradonna           | nemorosa    | Slender pointed spikes of small violet-blue flowers.                                        | <u> </u>   | 1        | 60       |
| I Cavalieri del Tau | microphylla | Dark stems of two-lipped, magenta flowers with white throats.                               | <u> </u>   |          | 80       |
| Cerro Potosi        | microphylla | Neat, aromatic green leaves and magenta-pink tubular flowers.                               | <b>(</b>   | <b>①</b> | 90       |
| Cherry Lips         | greggii     | Cherry and white bi-coloured flowers, one of the 'Lips' family but note if dull             |            |          |          |
|                     |             | days are prevalent then the solid colour will dominate.                                     |            |          | 90       |
| Cherry Pie          | x jamensis  | Mid green veined leaves with magenta to reddish-purple flowers.                             |            |          | 50       |
| Christine Yeo       | hybrid      | Spikes of violet-purple flowers over small aromatic leaves.                                 | <b>(</b>   |          | 60       |
| Clotted Cream (PBR) | x jamensis  | Large creamy-white, open-mouthed blooms.                                                    | <b>(</b>   |          | 60       |
| Cool Cream          | hybrid      | Deep purple stems hold spikes of creamy white flowers.                                      |            |          | 60       |
| Cool Pink           | hybrid      | Spikes of pink flowers with a cream eye, held on deep purple stems.                         |            |          | 60       |
| Cool Violet         | hybrid      | Tall stems of pale violet – purple flowers.                                                 |            |          | 60       |
| Dayglow             | hybrid      | Spikes of two-lipped flowers, brilliant dayglow pink with a contrasting small white throat. | <b>(4)</b> |          | 60       |
| Dyson's Maroon      | microphylla | Shrubby perennial producing clusters of rich maroon - purple flowers.                       |            |          | 80       |