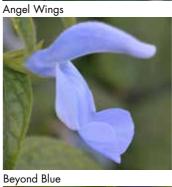

Salvias are easy to grow, respond well to PGR in warmer weather to give you a more compact plant and will flower 5-6 weeks from potting or 4 weeks from the last pinch.

84 tray

The plug

Finished 2L Pot

| Cultivar/Variety  | Species     | Product Description                                                                   | - E        | leight cm |
|-------------------|-------------|---------------------------------------------------------------------------------------|------------|-----------|
| African Sky (PBR) | hybrid      | Arching stems of sky-blue flowers.                                                    | <b>(4)</b> | 60        |
| Amante            | guaranitica | Related to and complementing the popular 'Amistad', this new variety has bright       |            |           |
|                   |             | fuchsia flowers couched in burgundy-black calyxes.                                    |            | 120       |
| Amethyst Lips     | greggii     | One of the 'Lips family' having striking two-toned flowers of purple and white –      |            |           |
|                   |             | but beware, colour changes depending on the weather.                                  |            | 100       |
| Amigo             | guaranitica | A friend to Amistad and Amante with arching stems surrounded with two-tone            |            |           |
|                   |             | purple-indigo flowers with dark calyxes.                                              |            | 120       |
| Amistad (PBR)     | guaranitica | Bearing large, velvety purple flowers with almost black calyxes, Amistad is           |            |           |
|                   |             | acclaimed by gardeners for its architectural structure.                               |            | 120       |
| Angel Wings       | microphylla | Delicate two-toned pink flowers with a soft pink blush.                               |            | 80        |
| Animo             | guaranitica | Deep royal blue flowers with a calyx darker than 'Amistad'.                           | •          | 120       |
| Beyond Blue       | patens      | Spikes of ice-blue open-mouthed flowers look luminous in sunlight.                    |            | 60        |
| Black & Blue      | guaranitica | Tall, statuesque plant for the back of a border with dark cobalt blue flowers         |            |           |
|                   |             | set in a black calyx.                                                                 |            | 150       |
| Blue Butterflies  | sagittata   | Cornflower blue flowers with lower lip extended giving the impression of butterflies. |            | 120       |
| Blue Merced       | x jamensis  | Large, lavender blue flowers.                                                         |            | 60        |
| Blue Monrovia     | microphylla | Dazzling deep blue flowers from June to October.                                      | <b>(4)</b> | 75        |
| Blue Note (PBR)   | x jamensis  | Stunning spires of intense royal blue flowers.                                        | <b>(4)</b> | 60        |
| Brenthurst        | coccinea    | Upright spires of coral and shell-pink flowers that resemble tiny orchids.            | <b>(</b>   | 60        |