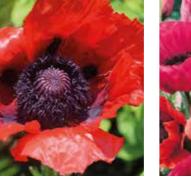

50 Tray tray

Finished 1L Pot

| Name/Variety            | Product Description                                                                                            | Не         | eight cm |
|-------------------------|----------------------------------------------------------------------------------------------------------------|------------|----------|
| AGASTACHE               |                                                                                                                |            |          |
| rugosa 'Golden Jubilee' | Luminous golden-green foliage in contrast to lavender blue flower spikes.                                      |            | 90       |
| ALCEA (Hollyhock)       |                                                                                                                |            |          |
| chater's Double Mixed   | A cottage garden favourite with ruffled double flowers in a mix of colours.                                    |            | 180      |
| ALCHEMILLA (Lady's      |                                                                                                                |            |          |
| erythropoda             | Scalloped leaves of soft-blue-green and stems of frothy lime-green flowers, which turn coral- red as they age. | <b>(1)</b> | 15       |
| mollis                  | Clumps of light green leaves with scalloped and toothed edges capture the rain like sparkling jewels.          |            |          |
|                         | Large, lacy sprays of tiny lime-green flowers.                                                                 | •          | 50       |
| ALYSSUM (Aurinia)       |                                                                                                                |            |          |
| saxatile 'Gold Kobold'  | An evergreen perennial with brilliant gold yellow flowers.                                                     | <b>(7)</b> | 50       |