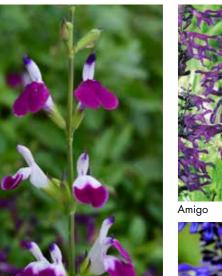

Salvias are easy to grow, respond well to PGR in warmer weather to give you a more compact plant and will flower 5-6 weeks from potting or 4 weeks from the last pinch.

84 tray

The plug

Finished 2L Pot

| Cultivar/Variety  | Species     | Product Description                                                                   | - E        | leight cm |
|-------------------|-------------|---------------------------------------------------------------------------------------|------------|-----------|
| African Sky (PBR) | hybrid      | Arching stems of sky-blue flowers.                                                    | <b>(4)</b> | 60        |
| Amante            | guaranitica | Related to and complementing the popular 'Amistad', this new variety has bright       |            |           |
|                   |             | fuchsia flowers couched in burgundy-black calyxes.                                    |            | 120       |
| Amethyst Lips     | greggii     | One of the 'Lips family' having striking two-toned flowers of purple and white –      |            |           |
|                   |             | but beware, colour changes depending on the weather.                                  |            | 100       |
| Amigo             | guaranitica | A friend to Amistad and Amante with arching stems surrounded with two-tone            |            |           |
|                   |             | purple-indigo flowers with dark calyxes.                                              |            | 120       |
| Amistad (PBR)     | guaranitica | Bearing large, velvety purple flowers with almost black calyxes, Amistad is           |            |           |
|                   |             | acclaimed by gardeners for its architectural structure.                               |            | 120       |
| Angel Wings       | microphylla | Delicate two-toned pink flowers with a soft pink blush.                               |            | 80        |
| Animo             | guaranitica | Deep royal blue flowers with a calyx darker than 'Amistad'.                           | •          | 120       |
| Beyond Blue       | patens      | Spikes of ice-blue open-mouthed flowers look luminous in sunlight.                    |            | 60        |
| Black & Blue      | guaranitica | Tall, statuesque plant for the back of a border with dark cobalt blue flowers         |            |           |
|                   |             | set in a black calyx.                                                                 |            | 150       |
| Blue Butterflies  | sagittata   | Cornflower blue flowers with lower lip extended giving the impression of butterflies. |            | 120       |
| Blue Merced       | x jamensis  | Large, lavender blue flowers.                                                         |            | 60        |
| Blue Monrovia     | microphylla | Dazzling deep blue flowers from June to October.                                      | <b>(4)</b> | 75        |
| Blue Note (PBR)   | x jamensis  | Stunning spires of intense royal blue flowers.                                        | <b>(4)</b> | 60        |
| Brenthurst        | coccinea    | Upright spires of coral and shell-pink flowers that resemble tiny orchids.            | <b>(</b>   | 60        |