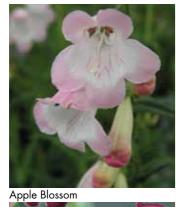

White flowers suffused with bright rose-pink have a white throat marked with deep carmine.            | <b>(A)</b> |     | 90      |
| Garnet (Andenken an F. Hahn) | Tubular bell-shaped deep wine-red flowers.                                                            | <b>(A)</b> | 1   | 90      |
| Heavenly Blue                | Heterophyllus type, with pinkish-blue flowers.                                                        | <b>(</b>   |     | 50      |
| Hewells Pink                 | Grey-green foliage with panicles of bright reddish-pink flowers, streaked deep red on a white throat. | <b>(A)</b> | 1   | 80      |
| Hidcote Pink                 | Rose-pink flowers streaked with purple on a creamy-white throat.                                      | <b>(A)</b> | (7) | 90      |



























| Name/Variety           | Product Description                                                                      |            | Height cm   |
|------------------------|------------------------------------------------------------------------------------------|------------|-------------|
| King George            | Bell-shaped crimson flowers with red markings in the white throat.                       | <b>(4)</b> | 90          |
| Margarita Bopp         | Heterophyllus type with masses of violet-blue flowers becoming reddish- purple with age. | <b>(a)</b> | 60          |
| Maurice Gibb           | White throated, purplish -red flowers above mid-green ovate leaves.                      | <b>(a)</b> | <b>①</b> 80 |
| Mother of Pearl        | Bell-shaped cream flower