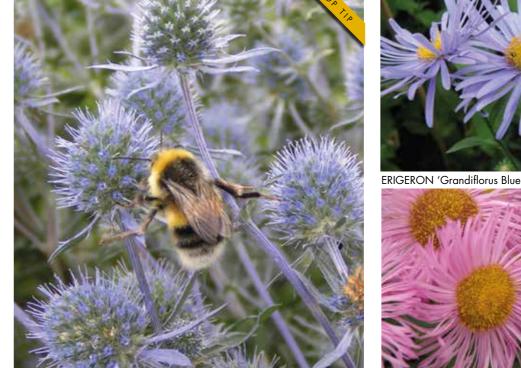

| Semi-double pink blossoms with white bee.                                       | <b>(4)</b> | 150 |
| Black Knight              | Stately spires of semi-double flowers in a regal shade of purple with dark bee. | <u> </u>   | 150 |
| Galahad                   | Spires of glistening, pure white flowers with dark bee.                         | <u> </u>   | 150 |
| King Arthur               | Large, semi-double flowers of dark violet with white bee.                       | <u> </u>   | 150 |
| Summer Skies              | Powder blue flowers with white bee.                                             | <b>(a)</b> | 150 |



Sky blue flowers with white bee.

Sky Blue





90







DELPHINIUM 'Galahad'













DELPHINIUM 'King Arthur'

DIGITALIS trojana (Helen of Troy)







ERYNGIUM planum



ERIGERON 'Rosa Jewel'

DORONICUM 'Little Leo'

| Cultivar/Variety              | Product Description                                                                               | F           | leight cm |
|-------------------------------|---------------------------------------------------------------------------------------------------|-------------|-----------|
| GAILLARDIA (Blanket Flo       | wer)                                                                                              |             |           |
| aristata 'Arizona Apricot'    | Long lasting rich apricot flowers, with yellow tips to the petals.                                | <u> </u>    | 30        |
| aristata 'Arizona Red Shades' | Large daisy-like crimson red flowers, petals having yellow