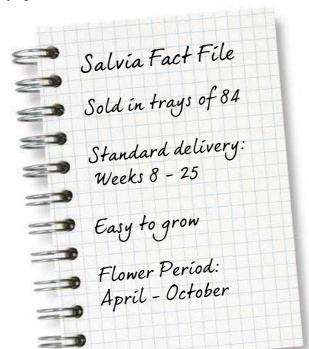

Salvias are easy to grow, respond well to PGR in warmer weather to give you a more compact plant and will flower 5-6 weeks from potting or 4 weeks from the last pinch.

84 tray

The plug

Finished 2L Pot

| Cultivar/Variety  | Species     | Product Description                                                                   | - E        | leight cm |
|-------------------|-------------|---------------------------------------------------------------------------------------|------------|-----------|
| African Sky (PBR) | hybrid      | Arching stems of sky-blue flowers.                                                    | <b>(4)</b> | 60        |
| Amante            | guaranitica | Related to and complementing the popular 'Amistad', this new variety has bright       |            |           |
|                   |             | fuchsia flowers couched in burgundy-black calyxes.                                    |            | 120       |
| Amethyst Lips     | greggii     | One of the 'Lips family' having striking two-toned flowers of purple and white –      |            |           |
|                   |             | but beware, colour changes depending on the weather.                                  |            | 100       |
| Amigo             | guaranitica | A friend to Amistad and Amante with arching stems surrounded with two-tone            |            |           |
|                   |             | purple-indigo flowers with dark calyxes.                                              |            | 120       |
| Amistad (PBR)     | guaranitica | Bearing large, velvety purple flowers with almost black calyxes, Amistad is           |            |           |
|                   |             | acclaimed by gardeners for its architectural structure.                               |            | 120       |
| Angel Wings       | microphylla | Delicate two-toned pink flowers with a soft pink blush.                               |            | 80        |
| Animo             | guaranitica | Deep royal blue flowers with a calyx darker than 'Amistad'.                           | •          | 120       |
| Beyond Blue       | patens      | Spikes of ice-blue open-mouthed flowers look luminous in sunlight.                    |            | 60        |
| Black & Blue      | guaranitica | Tall, statuesque plant for the back of a border with dark cobalt blue flowers         |            |           |
|                   |             | set in a black calyx.                                                                 |            | 150       |
| Blue Butterflies  | sagittata   | Cornflower blue flowers with lower lip extended giving the impression of butterflies. |            | 120       |
| Blue Merced       | x jamensis  | Large, lavender blue flowers.                                                         |            | 60        |
| Blue Monrovia     | microphylla | Dazzling deep blue flowers from June to October.                                      | <b>(4)</b> | 75        |
| Blue Note (PBR)   | x jamensis  | Stunning spires of intense royal blue flowers.                                        | <b>(4)</b> | 60        |
| Brenthurst        | coccinea    | Upright spires of coral and shell-pink flowers that resemble tiny orchids.            | <b>(</b>   | 60        |