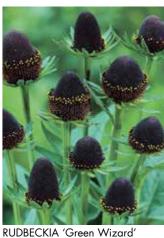

|          |    |
| SCABIOSA (Pincushion Flo                                                               | ower)                                                                          |          |    |
| columbaria 'Misty Butterflies'                                                         | A compact dome shape with elegant stems of soft pink to lavender blue flowers. | <u> </u> | 25 |
| japonica var. alpina 'Ritz Blue                                                        | ' Beautiful sky-blue pincushion heads on airy floating stems.                  | <u> </u> | 20 |

Compact with spikes of flowers in deepest violet over a long period.



nemorosa 'Blue Queen'



japonica var. alpina 'Ritz Rose' Rose pink pincushion flowers standing on erect stems above green foliage.

















SCABIOSA 'Misty Butterflies'

SCABIOSA'Ritz Blue'

**Cultivar/Variety Product Description** Height cm SOLIDAGO (Golden Rod) canadensis 'Golden Baby' Clusters of golden yellow plumes – a flower arrangers' favourite. **STOKESIA** laevis 'Blue Star' Evergreen perennial with dark green leaves and large cornflower-like light blue flowers. 30 TEUCRIUM Attractive, dark green scented foliage with an abundance of long, tail-like dusky purple – red flower spikes. hircanicum (Purple Tails) VERBASCUM (Mullein) blattaria f. albiflorum Large white flowers with pink flushing and purple centres over crinkly, lobed, dark green leaves. 120 chaixii 'Sixteen Candles' Bold upright candelabras of bright yellow flowers with attractive violet filaments. 100 Elegant spires of eye-catching flowers in