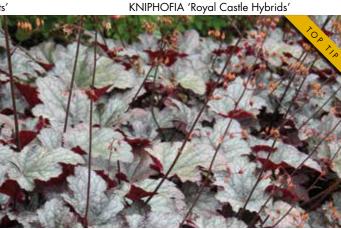

of pink flowers. | 60  |
|                                |                                                                                     |     |

**Product Description** 

| KNAUTIA                  |                                                                   |          |    |
|--------------------------|-------------------------------------------------------------------|----------|----|
| macedonica               | Scabiosa-like flowers of deep crimson red                         | <u> </u> | 80 |
| macedonica 'Mars Midget' | Dwarf habit, abundant ruby-red flowers on widely branching stems. | <u> </u> | 40 |

#### KNIPHOFIA (Red Hot Poker) uvaria 'Royal Castle Hybrids' Stunning combination of red, orange, and yellow erect stems. 80



**Cultivar/Variety** 





Height cm







KNAUTIA macedonica



KNAUTIA 'Mars Midget'

GEUM 'Mrs Bradshaw'

| Cultivar/Variety                                 | Product Description                                                                                                                                 | Height cm                                  | Cultivar/Variety                              | Product Description                                                                                                                                          | Height cm                                        |
|--------------------------------------------------|-----------------------------------------------------------------------------------------------------------------------------------------------------|----------------------