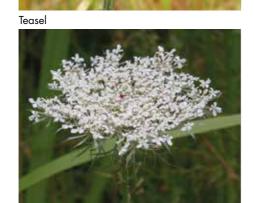

50 Tray tray

Finished 1L Pot

| Name/Variety            | Product Description                                                                                            | Не         | eight cm |
|-------------------------|----------------------------------------------------------------------------------------------------------------|------------|----------|
| AGASTACHE               |                                                                                                                |            |          |
| rugosa 'Golden Jubilee' | Luminous golden-green foliage in contrast to lavender blue flower spikes.                                      |            | 90       |
| ALCEA (Hollyhock)       |                                                                                                                |            |          |
| chater's Double Mixed   | A cottage garden favourite with ruffled double flowers in a mix of colours.                                    |            | 180      |
| ALCHEMILLA (Lady's      |                                                                                                                |            |          |
| erythropoda             | Scalloped leaves of soft-blue-green and stems of frothy lime-green flowers, which turn coral- red as they age. | <b>(1)</b> | 15       |
| mollis                  | Clumps of light green leaves with scalloped and toothed edges capture the rain like sparkling jewels.          |            |          |
|                         | Large, lacy sprays of tiny lime-green flowers.                                                                 | •          | 50       |
| ALYSSUM (Aurinia)       |                                                                                                                |            |          |
| saxatile 'Gold Kobold'  | An evergreen perennial with brilliant gold yellow flowers.                                                     | <b>(7)</b> | 50       |