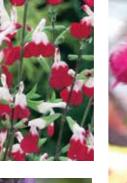

Cool Violet

Dayglow

| <b>Cultivar/Variety</b> | Species     | Product Description                                                                        |            | Н          | eight cm |
|-------------------------|-------------|--------------------------------------------------------------------------------------------|------------|------------|----------|
| East Friesland          | nemorosa    | Erect racemes of deep violet-blue flowers with pink bracts.                                |            | <b>(T)</b> | 45       |
| Embers Wish (PBR)       | hybrid      | Spikes of bright fiery-orange and coral flowers emerging from papery, dusty rose bracts.   | <b>(4)</b> |            | 80       |
| Emperor                 | greggii     | Masses of velvety royal purple flowers.                                                    |            |            | 60       |
| Flamingo                | splendens   | Striking flowers with coral calyxes, pink corolla tubes and orange lips.                   |            |            | 100      |
| Glacier                 | microphylla | Flowers of the purest ice white.                                                           |            |            | 60       |
| Harvest Sunset          | x jamensis  | Harvest golden flowers with a flush of sunset red orange from the upper lip                |            |            |          |
|                         |             | intensifying along the corolla.                                                            |            |            | 60       |
| Hot Lips                | microphylla | Floriferous variety with eye-catching bicolored red and white flowers in summer,           |            |            |          |
|                         |             | sometimes completely red or white when the days shorten.                                   |            | <b>(T)</b> | 100      |
| lcing Sugar (PBR)       | greggii     | Pretty magenta pink flowers bleeding through mid to pale pink on the lower lobes.          | <b>(4)</b> |            | 65       |
| Javier                  | x jamensis  | Masses of velvety black buds and calyxes revealing spikes of bright mauve -purple flowers. |            | <b>(T)</b> | 65       |
| Jemima's Gem            | greggii     | Particularly large flowers are cerise in colour and look like velvet.                      | <b>(4)</b> |            | 100      |