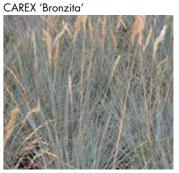

|          |      |
| arundinacea (Pheasant Tails)                     | Wonderful grass that provides year-round colour. A fountain-like clump,                                 |          |      |
|                                                  | emerges green but develops irregular yellow and orange colourings in the colder months.                 | •        | 75   |
| tenuissima (Pony Tails)                          | 'The Wind Dancer', a small clump forming deciduous grass whose leaves                                   |          |      |
|                                                  | and fluffy flowers flow in the breeze like pony tails.                                                  | <b>(</b> | 60   |

























MILLIUM 'Aureum' STIPA arundinacea 'Pheasant Tails'

STIPA tenuissiama 'Pony Tails'

VERBENA 'Bampton'



#### In Trays of 84 Available Weeks 7 - 24

| Name/Variety                 | Product Description                                                                                   |            | He  | ight cm |
|------------------------------|-------------------------------------------------------------------------------------------------------|------------|-----|---------|
| Alice Hindley                | Lilac / Lavender flowers with white throats.                                                          |            |     | 100     |
| Apple Blossom                | White-throated, pale pink flowers.                                                                    | <b>(A