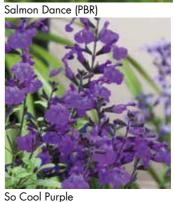

Phyllis' Fancy

Height cm **Cultivar/Variety Species Product Description** Royal Bumble Blood red flowers above contrasting deep green foliage. x jamensis Royal Velours Deep, rich, full velvet-tinted burgundy red flowers on dark stems. 70 hybrid Salmon Dance (PBR) Creamy salmon flowers marked by white throats. 60 greggii Sebastian Unusual tubular flowers of raspberry red with purple stamens. 120 hybrid **(4)** Senorita Leah Flowers with a salmon-pink lower lip and a creamy yellow upper lip suffused x jamensis with pink. The delightful mix is further enhanced by dusky-red calyxes. 90 So Cool Pale Blue microphylla New variety from Australia with an abundance of flowers of pale lilac blue. **(A)** 70 So Cool Purple microphylla Two-lipped, purple-pink flowers with dark purple calyxes. **(4)** 70 75 Strawberries & Cream Upper lips of dark pink and lower lips of pale pink tinged with cream. greggii Strong performer with masses of small violet flowers. Violin Music (PBR) **(4)** 60 greggii Walsingham White hybrid An exciting new cultivar from a local breeder, with pure bright white flowers. **(4)** 70 Wendy's Wish (PBR) hybrid Rich pink flowers set in ox-blood calyxes. 90 **(** Wine & Roses hybrid Flowers striking two-tone, red and purple combination conjuring images of romance! 80