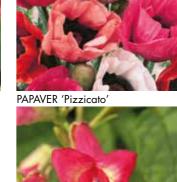

50 Tray tray

Finished 1L Pot

| Name/Variety            | Product Description                                                                                            | Не         | eight cm |
|-------------------------|----------------------------------------------------------------------------------------------------------------|------------|----------|
| AGASTACHE               |                                                                                                                |            |          |
| rugosa 'Golden Jubilee' | Luminous golden-green foliage in contrast to lavender blue flower spikes.                                      |            | 90       |
| ALCEA (Hollyhock)       |                                                                                                                |            |          |
| chater's Double Mixed   | A cottage garden favourite with ruffled double flowers in a mix of colours.                                    |            | 180      |
| ALCHEMILLA (Lady's      |                                                                                                                |            |          |
| erythropoda             | Scalloped leaves of soft-blue-green and stems of frothy lime-green flowers, which turn coral- red as they age. | <b>(1)</b> | 15       |
| mollis                  | Clumps of light green leaves with scalloped and toothed edges capture the rain like sparkling jewels.          |            |          |
|                         | Large, lacy sprays of tiny lime-green flowers.                                                                 | •          | 50       |
| ALYSSUM (Aurinia)       |                                                                                                                |            |          |
| saxatile 'Gold Kobold'  | An evergreen perennial with brilliant gold yellow flowers.                                                     | <b>(7)</b> | 50       |