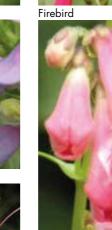

s suffused with bright rose-pink have a white throat marked with deep carmine.            | <b>(A)</b> |     | 90      |
| Garnet (Andenken an F. Hahn) | Tubular bell-shaped deep wine-red flowers.                                                            | <b>(A)</b> | 1   | 90      |
| Heavenly Blue                | Heterophyllus type, with pinkish-blue flowers.                                                        | <b>(</b>   |     | 50      |
| Hewells Pink                 | Grey-green foliage with panicles of bright reddish-pink flowers, streaked deep red on a white throat. | <b>(A)</b> | 1   | 80      |
| Hidcote Pink                 | Rose-pink flowers streaked with purple on a creamy-white throat.                                      | <b>(A)</b> | (7) | 90      |



























| Name/Variety           | Product Description                                                                      |            | Height cm   |
|------------------------|------------------------------------------------------------------------------------------|------------|-------------|
| King George            | Bell-shaped crimson flowers with red markings in the white throat.                       | <b>(4)</b> | 90          |
| Margarita Bopp         | Heterophyllus type with masses of violet-blue flowers becoming reddish- purple with age. | <b>(a)</b> | 60          |
| Maurice Gibb           | White throated, purplish -red flowers above mid-green ovate leaves.                      | <b>(a)</b> | <b>①</b> 80 |
| Mother of Pearl        | Bell-shaped cream flowers tinged wit