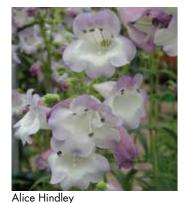

| White flowers suffused with bright rose-pink have a white throat marked with deep carmine.            | <b>(A)</b> |     | 90      |
| Garnet (Andenken an F. Hahn) | Tubular bell-shaped deep wine-red flowers.                                                            | <b>(A)</b> | 1   | 90      |
| Heavenly Blue                | Heterophyllus type, with pinkish-blue flowers.                                                        | <b>(</b>   |     | 50      |
| Hewells Pink                 | Grey-green foliage with panicles of bright reddish-pink flowers, streaked deep red on a white throat. | <b>(A)</b> | 1   | 80      |
| Hidcote Pink                 | Rose-pink flowers streaked with purple on a creamy-white throat.                                      | <b>(A)</b> | (7) | 90      |



























| Name/Variety           | Product Description                                                                      |            | Height cm   |
|------------------------|------------------------------------------------------------------------------------------|------------|-------------|
| King George            | Bell-shaped crimson flowers with red markings in the white throat.                       | <b>(4)</b> | 90          |
| Margarita Bopp         | Heterophyllus type with masses of violet-blue flowers becoming reddish- purple with age. | <b>(a)</b> | 60          |
| Maurice Gibb           | White throated, purplish -red flowers above mid-green ovate leaves.                      | <b>(a)</b> | <b>①</b> 80 |
| Mother of Pearl        | Bell-shaped cream flow