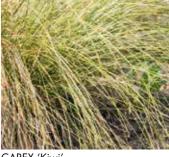

|          |      |
| arundinacea (Pheasant Tails)                     | Wonderful grass that provides year-round colour. A fountain-like clump,                                 |          |      |
|                                                  | emerges green but develops irregular yellow and orange colourings in the colder months.                 | •        | 75   |
| tenuissima (Pony Tails)                          | 'The Wind Dancer', a small clump forming deciduous grass whose leaves                                   |          |      |
|                                                  | and fluffy flowers flow in the breeze like pony tails.                                                  | <b>(</b> | 60   |

























MILLIUM 'Aureum' STIPA arundinacea 'Pheasant Tails'

STIPA tenuissiama 'Pony Tails'

VERBENA 'Bampton'



#### In Trays of 84 Available Weeks 7 - 24

| Name/Variety                 | Product Description                                                                                   |            | He  | ight cm |
|------------------------------|-------------------------------------------------------------------------------------------------------|------------|-----|---------|
| Alice Hindley                | Lilac / Lavender flowers with white throats.                                                          |            |     | 100     |
| Apple Blossom                | White-throated, pale pink flowers.                                                                    |