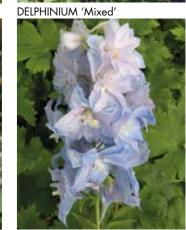

-------------------------------------------------------------------|------------|-----|
| Astolat                   | Semi-double pink blossoms with white bee.                                       | <b>(4)</b> | 150 |
| Black Knight              | Stately spires of semi-double flowers in a regal shade of purple with dark bee. | <u> </u>   | 150 |
| Galahad                   | Spires of glistening, pure white flowers with dark bee.                         | <u> </u>   | 150 |
| King Arthur               | Large, semi-double flowers of dark violet with white bee.                       | <u> </u>   | 150 |
| Summer Skies              | Powder blue flowers with white bee.                                             | <b>(a)</b> | 150 |



Sky blue flowers with white bee.

Sky Blue





90







DELPHINIUM 'Galahad'













DELPHINIUM 'King Arthur'

DIGITALIS trojana (Helen of Troy)







ERYNGIUM planum



ERIGERON 'Rosa Jewel'

DORONICUM 'Little Leo'

| Cultivar/Variety              | Product Description                                                                               | F           | leight cm |
|-------------------------------|---------------------------------------------------------------------------------------------------|-------------|-----------|
| GAILLARDIA (Blanket Flo       | wer)                                                                                              |             |           |
| aristata 'Arizona Apricot'    | Long lasting rich apricot flowers, with yellow tips to the petals.                                | <u> </u>    | 3