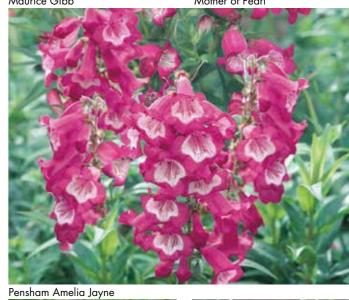

Senorita Leah

Violin Music (PBR)

Walsingham White

Radio Red

We offer our perennials in a large 50 mm diameter plug, giving you a robust plant ready for potting straight into a 1L - 3L pot, without the need to make a liner first or the need to provide a heated production area.