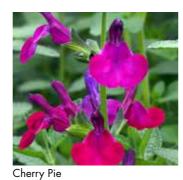

Blue Note (PBR)

Black & Blue

Blue Monrovia

Brenthurst

| Cultivar/Variety    | Species     | Product Description                                                                         |            | Не       | eight cm |
|---------------------|-------------|---------------------------------------------------------------------------------------------|------------|----------|----------|
| California Sunset   | x jamensis  | A unique blend of colours, apricot, peach and orange, an unlikely combination               |            |          |          |
|                     |             | perhaps only seen otherwise in a sunset!                                                    |            |          | 80       |
| Caradonna           | nemorosa    | Slender pointed spikes of small violet-blue flowers.                                        | <u> </u>   | 1        | 60       |
| I Cavalieri del Tau | microphylla | Dark stems of two-lipped, magenta flowers with white throats.                               | <u> </u>   |          | 80       |
| Cerro Potosi        | microphylla | Neat, aromatic green leaves and magenta-pink tubular flowers.                               | <b>(</b>   | <b>①</b> | 90       |
| Cherry Lips         | greggii     | Cherry and white bi-coloured flowers, one of the 'Lips' family but note if dull             |            |          |          |
|                     |             | days are prevalent then the solid colour will dominate.                                     |            |          | 90       |
| Cherry Pie          | x jamensis  | Mid green veined leaves with magenta to reddish-purple flowers.                             |            |          | 50       |
| Christine Yeo       | hybrid      | Spikes of violet-purple flowers over small aromatic leaves.                                 | <b>(</b>   |          | 60       |
| Clotted Cream (PBR) | x jamensis  | Large creamy-white, open-mouthed blooms.                                                    | <b>(</b>   |          | 60       |
| Cool Cream          | hybrid      | Deep purple stems hold spikes of creamy white flowers.                                      |            |          | 60       |
| Cool Pink           | hybrid      | Spikes of pink flowers with a cream eye, held on deep purple stems.                         |            |          | 60       |
| Cool Violet         | hybrid      | Tall stems of pale violet – purple flowers.                                                 |            |          | 60       |
| Dayglow             | hybrid      | Spikes of two-lipped flowers, brilliant dayglow pink with a contrasting small white throat. | <b>(4)</b> |          | 60       |
| Dyson's Maroon      | microphylla | Shrubby perennial producing clusters of rich maroon - purple flowers.                       |            |          | 80       |