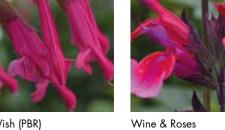

Phyllis' Fancy

Height cm **Cultivar/Variety Species Product Description** Royal Bumble Blood red flowers above contrasting deep green foliage. x jamensis Royal Velours Deep, rich, full velvet-tinted burgundy red flowers on dark stems. 70 hybrid Salmon Dance (PBR) Creamy salmon flowers marked by white throats. 60 greggii Sebastian Unusual tubular flowers of raspberry red with purple stamens. 120 hybrid **(4)** Senorita Leah Flowers with a salmon-pink lower lip and a creamy yellow upper lip suffused x jamensis with pink. The delightful mix is further enhanced by dusky-red calyxes. 90 So Cool Pale Blue microphylla New variety from Australia with an abundance of flowers of pale lilac blue. **(A)** 70 So Cool Purple microphylla Two-lipped, purple-pink flowers with dark purple calyxes. **(4)** 70 75 Strawberries & Cream Upper lips of dark pink and lower lips of pale pink tinged with cream. greggii Strong performer with masses of small violet flowers. Violin Music (PBR) **(4)** 60 greggii Walsingham White hybrid An exciting new cultivar from a local breeder, with pure bright white flowers. **(4)** 70 Wendy's Wish (PBR) hybrid Rich pink flowers set in ox-blood calyxes. 90 **(** Wine & Roses hybrid Flowers striking two-tone, red and purple combination conjuring images of romance! 80

Senorita Leah

Violin Music (PBR)

Walsingham White

Radio Red

We offer our perennials in a large 50 mm diameter plug, giving you a robust plant ready for potting straight into a 1L - 3L pot, without the need to make a liner first or the need to provide a heated production area.