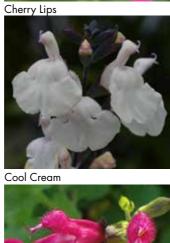

Blue Note (PBR)

Black & Blue

Blue Monrovia

Brenthurst

| Cultivar/Variety    | Species     | Product Description                                                                         |            | Не       | eight cm |
|---------------------|-------------|---------------------------------------------------------------------------------------------|------------|----------|----------|
| California Sunset   | x jamensis  | A unique blend of colours, apricot, peach and orange, an unlikely combination               |            |          |          |
|                     |             | perhaps only seen otherwise in a sunset!                                                    |            |          | 80       |
| Caradonna           | nemorosa    | Slender pointed spikes of small violet-blue flowers.                                        | <u> </u>   | 1        | 60       |
| I Cavalieri del Tau | microphylla | Dark stems of two-lipped, magenta flowers with white throats.                               | <u> </u>   |          | 80       |
| Cerro Potosi        | microphylla | Neat, aromatic green leaves and magenta-pink tubular flowers.                               | <b>(</b>   | <b>①</b> | 90       |
| Cherry Lips         | greggii     | Cherry and white bi-coloured flowers, one of the 'Lips' family but note if dull             |            |          |          |
|                     |             | days are prevalent then the solid colour will dominate.                                     |            |          | 90       |
| Cherry Pie          | x jamensis  | Mid green veined leaves with magenta to reddish-purple flowers.                             |            |          | 50       |
| Christine Yeo       | hybrid      | Spikes of violet-purple flowers over small aromatic leaves.                                 | <b>(</b>   |          | 60       |
| Clotted Cream (PBR) | x jamensis  | Large creamy-white, open-mouthed blooms.                                                    | <b>(</b>   |          | 60       |
| Cool Cream          | hybrid      | Deep purple stems hold spikes of creamy white flowers.                                      |            |          | 60       |
| Cool Pink           | hybrid      | Spikes of pink flowers with a cream eye, held on deep purple stems.                         |            |          | 60       |
| Cool Violet         | hybrid      | Tall stems of pale violet – purple flowers.                                                 |            |          | 60       |
| Dayglow             | hybrid      | Spikes of two-lipped flowers, brilliant dayglow pink with a contrasting small white throat. | <b>(4)</b> |          | 60       |
| Dyson's Maroon      | microphylla | Shrubby perennial producing clusters of rich maroon - purple flowers.                       |            |          | 80       |