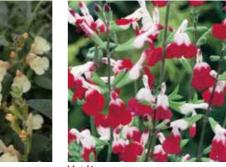

Cool Violet

Dayglow

| <b>Cultivar/Variety</b> | Species     | Product Description                                                                        |            | Н          | eight cm |
|-------------------------|-------------|--------------------------------------------------------------------------------------------|------------|------------|----------|
| East Friesland          | nemorosa    | Erect racemes of deep violet-blue flowers with pink bracts.                                |            | <b>(T)</b> | 45       |
| Embers Wish (PBR)       | hybrid      | Spikes of bright fiery-orange and coral flowers emerging from papery, dusty rose bracts.   | <b>(4)</b> |            | 80       |
| Emperor                 | greggii     | Masses of velvety royal purple flowers.                                                    |            |            | 60       |
| Flamingo                | splendens   | Striking flowers with coral calyxes, pink corolla tubes and orange lips.                   |            |            | 100      |
| Glacier                 | microphylla | Flowers of the purest ice white.                                                           |            |            | 60       |
| Harvest Sunset          | x jamensis  | Harvest golden flowers with a flush of sunset red orange from the upper lip                |            |            |          |
|                         |             | intensifying along the corolla.                                                            |            |            | 60       |
| Hot Lips                | microphylla | Floriferous variety with eye-catching bicolored red and white flowers in summer,           |            |            |          |
|                         |             | sometimes completely red or white when the days shorten.                                   |            | <b>(T)</b> | 100      |
| lcing Sugar (PBR)       | greggii     | Pretty magenta pink flowers bleeding through mid to pale pink on the lower lobes.          | <b>(4)</b> |            | 65       |
| Javier                  | x jamensis  | Masses of velvety black buds and calyxes revealing spikes of bright mauve -purple flowers. |            | <b>(T)</b> | 65       |
| Jemima's Gem            | greggii     | Particularly large flowers are cerise in colour and look like velvet.                      | <b>(4)</b> |            | 100      |