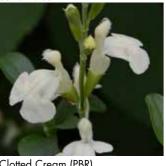

Blue Note (PBR)

Black & Blue

Blue Monrovia

Brenthurst

| Cultivar/Variety    | Species     | Product Description                                                                         |            | Не       | eight cm |
|---------------------|-------------|---------------------------------------------------------------------------------------------|------------|----------|----------|
| California Sunset   | x jamensis  | A unique blend of colours, apricot, peach and orange, an unlikely combination               |            |          |          |
|                     |             | perhaps only seen otherwise in a sunset!                                                    |            |          | 80       |
| Caradonna           | nemorosa    | Slender pointed spikes of small violet-blue flowers.                                        | <u> </u>   | 1        | 60       |
| I Cavalieri del Tau | microphylla | Dark stems of two-lipped, magenta flowers with white throats.                               | <u> </u>   |          | 80       |
| Cerro Potosi        | microphylla | Neat, aromatic green leaves and magenta-pink tubular flowers.                               | <b>(</b>   | <b>①</b> | 90       |
| Cherry Lips         | greggii     | Cherry and white bi-coloured flowers, one of the 'Lips' family but note if dull             |            |          |          |
|                     |             | days are prevalent then the solid colour will dominate.                                     |            |          | 90       |
| Cherry Pie          | x jamensis  | Mid green veined leaves with magenta to reddish-purple flowers.                             |            |          | 50       |
| Christine Yeo       | hybrid      | Spikes of violet-purple flowers over small aromatic leaves.                                 | <b>(</b>   |          | 60       |
| Clotted Cream (PBR) | x jamensis  | Large creamy-white, open-mouthed blooms.                                                    | <b>(</b>   |          | 60       |
| Cool Cream          | hybrid      | Deep purple stems hold spikes of creamy white flowers.                                      |            |          | 60       |
| Cool Pink           | hybrid      | Spikes of pink flowers with a cream eye, held on deep purple stems.                         |            |          | 60       |
| Cool Violet         | hybrid      | Tall stems of pale violet – purple flowers.                                                 |            |          | 60       |
| Dayglow             | hybrid      | Spikes of two-lipped flowers, brilliant dayglow pink with a contrasting small white throat. | <b>(4)</b> |          | 60       |
| Dyson's Maroon      | microphylla | Shrubby perennial producing clusters of rich maroon - purple flowers.                       |            |          | 80       |