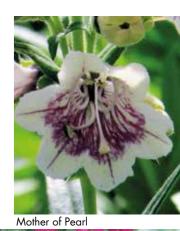

Senorita Leah

Violin Music (PBR)

Walsingham White

Radio Red

We offer our perennials in a large 50 mm diameter plug, giving you a robust plant ready for potting straight into a 1L - 3L pot, without the need to make a liner first or the need to provide a heated production area.