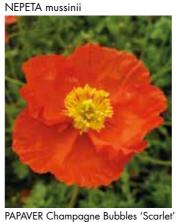

50 Tray tray

Finished 1L Pot

| Name/Variety            | Product Description                                                                                            | Не         | eight cm |
|-------------------------|----------------------------------------------------------------------------------------------------------------|------------|----------|
| AGASTACHE               |                                                                                                                |            |          |
| rugosa 'Golden Jubilee' | Luminous golden-green foliage in contrast to lavender blue flower spikes.                                      |            | 90       |
| ALCEA (Hollyhock)       |                                                                                                                |            |          |
| chater's Double Mixed   | A cottage garden favourite with ruffled double flowers in a mix of colours.                                    |            | 180      |
| ALCHEMILLA (Lady's      |                                                                                                                |            |          |
| erythropoda             | Scalloped leaves of soft-blue-green and stems of frothy lime-green flowers, which turn coral- red as they age. | <b>(1)</b> | 15       |
| mollis                  | Clumps of light green leaves with scalloped and toothed edges capture the rain like sparkling jewels.          |            |          |
|                         | Large, lacy sprays of tiny lime-green flowers.                                                                 | •          | 50       |
| ALYSSUM (Aurinia)       |                                                                                                                |            |          |
| saxatile 'Gold Kobold'  | An evergreen perennial with brilliant gold yellow flowers.                                                     | <b>(7)</b> | 50       |