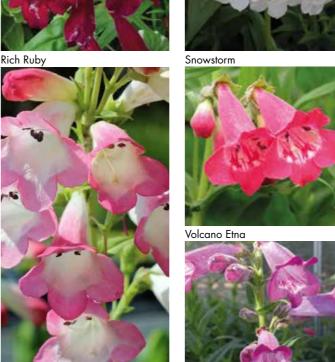

Flared, tubular flowers that are red with white and red flecked throats.         | <b>(a)</b> | 60          |
| Volcano Fujiyama    | Pale pink, flared flowers with white throats marked with pink.                   | <b>(a)</b> | 60          |
| Volcano Kilimanjaro | Mid-Pink flowers with white throats that are marked pink.                        | <b>(a)</b> | 60          |
| Volcano Vesuvius    | Flared flowers of mid purple with a white throat streaked with purple.           | <b>(a)</b> | 60          |
| Windsor Red         | Rich Red flowers with red and white throats from early summer.                   | <b>(a)</b> | 75          |
| Woodpecker          | Blue flowers flushed violet.                                                     |            | 80          |

























Thorn





Windsor Red Woodpecker



We offer a wide range of Hardy ferns in a 7cm liner tray ready for potting into 1 - 3 L pots in either Spring (Wks 9 – 13) or Autumn (Wks 35 – 39). Grown cool & moist, avoiding strong sunlight, and having low nutritional requirements makes them an easy to grow plant to meet the rapidly growing

We have listed some of the most popular varieties we produce, with a range of leaf colours, shape, and size. However, if there is a variety you require and you cannot see listed, please contact us. Please note, the early stages of plug production are very slow and therefore there is a 9-month lead time although we can at times offer a more limited selection at shorter notice.

| Cultivar/Variety                         | Product Description