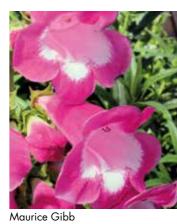

Senorita Leah

Violin Music (PBR)

Walsingham White

Radio Red

We offer our perennials in a large 50 mm diameter plug, giving you a robust plant ready for potting straight into a 1L - 3L pot, without the need to make a liner first or the need to provide a heated production area.