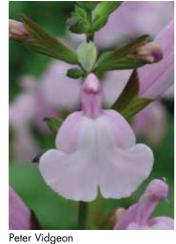

La Mancha

Lemon Light

| <b>Cultivar/Variety</b> | Species    | Product Description                                                    |              | Height cm |
|-------------------------|------------|------------------------------------------------------------------------|--------------|-----------|
| Peach Cobbler           | greggii    | Sumptuous peachy-orange flowers with dark stems.                       | <b>&amp;</b> | 60        |
| Peach Parfait           | x jamensis | Apricot peach coloured flowers with contrasting bronzy calyxes.        |              | 60        |
| Peter Vidgeon           | x jamensis | Pearly pale lilac-pink flowers.                                        | •            | 75        |
| Phyllis' Fancy          | hybrid     | Stems of fuzzy lavender white flowers cupped in pretty indigo calyxes. | <b>&amp;</b> | 150       |
| Pink Mulberry           | hybrid     | Very similar to 'Mulberry Jam' but flowers are a much paler pink.      |              | 120       |
| Pink Pong               | hybrid     | Spikes of pretty, rich deep pink flowers, held by purple calyxes.      |              | 70        |
| Radio Red               | greggii    | Stunning vivid red flowers with dark calyxes over fragrant foliage.    | <b>&amp;</b> | 60        |
| Red Swing (PBR)         | greggii    | Beautiful bright red flowers                                           | <b>(4)</b>   | 60        |