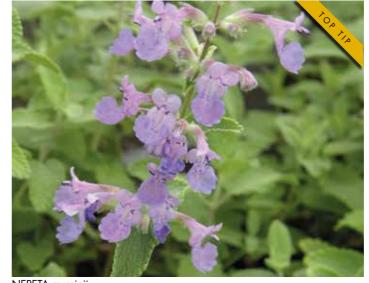

Plugs available for delivery Wks 7 to 10 have all been over wintered, giving you a more vigorous plant that will flower in

If you are new to Perennials, look out on the images for our 'Top Tip' varieties as these will give you a popular and reliable range to get you started.