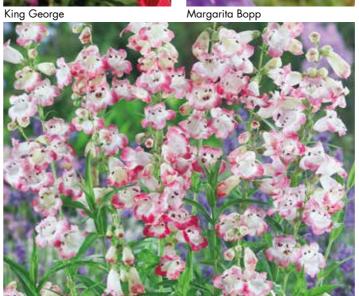

Senorita Leah

Violin Music (PBR)

Walsingham White

Radio Red

We offer our perennials in a large 50 mm diameter plug, giving you a robust plant ready for potting straight into a 1L - 3L pot, without the need to make a liner first or the need to provide a heated production area.