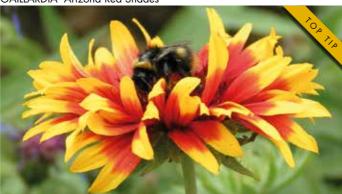

Plugs available for delivery Wks 7 to 10 have all been over wintered, giving you a more vigorous plant that will flower in

If you are new to Perennials, look out on the images for our 'Top Tip' varieties as these will give you a popular and reliable range to get you started.