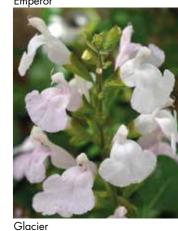

Cool Violet

Dayglow

| <b>Cultivar/Variety</b> | Species     | Product Description                                                                        |            | Н          | eight cm |
|-------------------------|-------------|--------------------------------------------------------------------------------------------|------------|------------|----------|
| East Friesland          | nemorosa    | Erect racemes of deep violet-blue flowers with pink bracts.                                |            | <b>(T)</b> | 45       |
| Embers Wish (PBR)       | hybrid      | Spikes of bright fiery-orange and coral flowers emerging from papery, dusty rose bracts.   | <b>(4)</b> |            | 80       |
| Emperor                 | greggii     | Masses of velvety royal purple flowers.                                                    |            |            | 60       |
| Flamingo                | splendens   | Striking flowers with coral calyxes, pink corolla tubes and orange lips.                   |            |            | 100      |
| Glacier                 | microphylla | Flowers of the purest ice white.                                                           |            |            | 60       |
| Harvest Sunset          | x jamensis  | Harvest golden flowers with a flush of sunset red orange from the upper lip                |            |            |          |
|                         |             | intensifying along the corolla.                                                            |            |            | 60       |
| Hot Lips                | microphylla | Floriferous variety with eye-catching bicolored red and white flowers in summer,           |            |            |          |
|                         |             | sometimes completely red or white when the days shorten.                                   |            | <b>(T)</b> | 100      |
| lcing Sugar (PBR)       | greggii     | Pretty magenta pink flowers bleeding through mid to pale pink on the lower lobes.          | <b>(4)</b> |            | 65       |
| Javier                  | x jamensis  | Masses of velvety black buds and calyxes revealing spikes of bright mauve -purple flowers. |            | <b>(T)</b> | 65       |
| Jemima's Gem            | greggii     | Particularly large flowers are cerise in colour and look like velvet.                      | <b>(4)</b> |            | 100      |