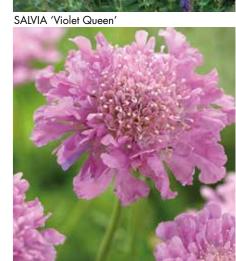

|    |
| SCABIOSA (Pincushion Flo                                                               | ower)                                                                          |          |    |
| columbaria 'Misty Butterflies'                                                         | A compact dome shape with elegant stems of soft pink to lavender blue flowers. | <u> </u> | 25 |
| japonica var. alpina 'Ritz Blue                                                        | ' Beautiful sky-blue pincushion heads on airy floating stems.                  | <u> </u> | 20 |

Compact with spikes of flowers in deepest violet over a long period.



nemorosa 'Blue Queen'



japonica var. alpina 'Ritz Rose' Rose pink pincushion flowers standing on erect stems above green foliage.

















SCABIOSA 'Misty Butterflies'

SCABIOSA'Ritz Blue'

**Cultivar/Variety Product Description** Height cm SOLIDAGO (Golden Rod) canadensis 'Golden Baby' Clusters of golden yellow plumes – a flower arrangers' favourite. **STOKESIA** laevis 'Blue Star' Evergreen perennial with dark green leaves and large cornflower-like light blue flowers. 30 TEUCRIUM Attractive, dark green scented foliage with an abundance of long, tail-like dusky purple – red flower spikes. hircanicum (Purple Tails) VERBASCUM (Mullein) blattaria f. albiflorum Large white flowers with pink flushing and purple centres over crinkly, lobed, dark green leaves. 120 chaixii 'Sixteen Candles' Bold upright candelabras of bright yellow flowers with attractive violet filaments. 100 Elegant spires of eye-catching flowers in a mix of col