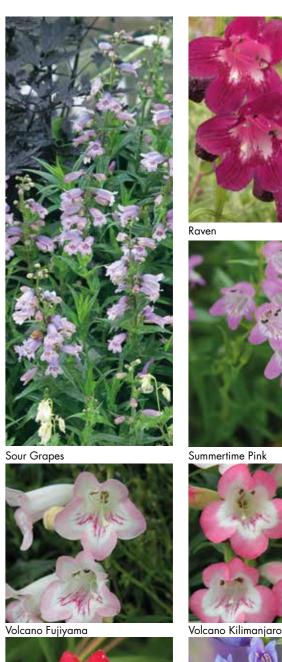

lared, tubular flowers that are red with white and red flecked throats.         | <b>(a)</b> | 60          |
| Volcano Fujiyama    | Pale pink, flared flowers with white throats marked with pink.                   | <b>(a)</b> | 60          |
| Volcano Kilimanjaro | Mid-Pink flowers with white throats that are marked pink.                        | <b>(a)</b> | 60          |
| Volcano Vesuvius    | Flared flowers of mid purple with a white throat streaked with purple.           | <b>(a)</b> | 60          |
| Windsor Red         | Rich Red flowers with red and white throats from early summer.                   | <b>(a)</b> | 75          |
| Woodpecker          | Blue flowers flushed violet.                                                     |            | 80          |

























Thorn





Windsor Red Woodpecker



We offer a wide range of Hardy ferns in a 7cm liner tray ready for potting into 1 - 3 L pots in either Spring (Wks 9 – 13) or Autumn (Wks 35 – 39). Grown cool & moist, avoiding strong sunlight, and having low nutritional requirements makes them an easy to grow plant to meet the rapidly growing

We have listed some of the most popular varieties we produce, with a range of leaf colours, shape, and size. However, if there is a variety you require and you cannot see listed, please contact us. Please note, the early stages of plug production are very slow and therefore there is a 9-month lead time although we can at times offer a more limited selection at shorter notice.

| Cultivar/Variety                         | Product Description