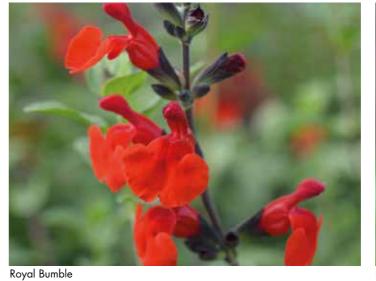

Phyllis' Fancy

Height cm **Cultivar/Variety Species Product Description** Royal Bumble Blood red flowers above contrasting deep green foliage. x jamensis Royal Velours Deep, rich, full velvet-tinted burgundy red flowers on dark stems. 70 hybrid Salmon Dance (PBR) Creamy salmon flowers marked by white throats. 60 greggii Sebastian Unusual tubular flowers of raspberry red with purple stamens. 120 hybrid **(4)** Senorita Leah Flowers with a salmon-pink lower lip and a creamy yellow upper lip suffused x jamensis with pink. The delightful mix is further enhanced by dusky-red calyxes. 90 So Cool Pale Blue microphylla New variety from Australia with an abundance of flowers of pale lilac blue. **(A)** 70 So Cool Purple microphylla Two-lipped, purple-pink flowers with dark purple calyxes. **(4)** 70 75 Strawberries & Cream Upper lips of dark pink and lower lips of pale pink tinged with cream. greggii Strong performer with masses of small violet flowers. Violin Music (PBR) **(4)** 60 greggii Walsingham White hybrid An exciting new cultivar from a local breeder, with pure bright white flowers. **(4)** 70 Wendy's Wish (PBR) hybrid Rich pink flowers set in ox-blood calyxes. 90 **(** Wine & Roses hybrid Flowers striking two-tone, red and purple combination conjuring images of romance! 80