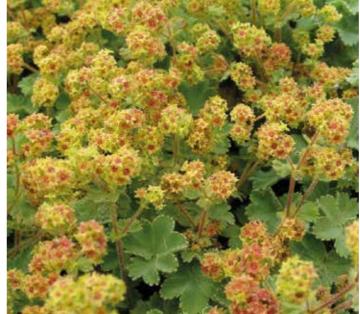

50 Tray tray

Finished 1L Pot

| Name/Variety            | Product Description                                                                                            | Не         | eight cm |
|-------------------------|----------------------------------------------------------------------------------------------------------------|------------|----------|
| AGASTACHE               |                                                                                                                |            |          |
| rugosa 'Golden Jubilee' | Luminous golden-green foliage in contrast to lavender blue flower spikes.                                      |            | 90       |
| ALCEA (Hollyhock)       |                                                                                                                |            |          |
| chater's Double Mixed   | A cottage garden favourite with ruffled double flowers in a mix of colours.                                    |            | 180      |
| ALCHEMILLA (Lady's      |                                                                                                                |            |          |
| erythropoda             | Scalloped leaves of soft-blue-green and stems of frothy lime-green flowers, which turn coral- red as they age. | <b>(1)</b> | 15       |
| mollis                  | Clumps of light green leaves with scalloped and toothed edges capture the rain like sparkling jewels.          |            |          |
|                         | Large, lacy sprays of tiny lime-green flowers.                                                                 | •          | 50       |
| ALYSSUM (Aurinia)       |                                                                                                                |            |          |
| saxatile 'Gold Kobold'  | An evergreen perennial with brilliant gold yellow flowers.                                                     | <b>(7)</b> | 50       |