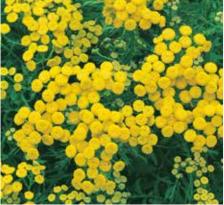

50 Tray tray

Finished 1L Pot

| Name/Variety            | Product Description                                                                                            | Не         | eight cm |
|-------------------------|----------------------------------------------------------------------------------------------------------------|------------|----------|
| AGASTACHE               |                                                                                                                |            |          |
| rugosa 'Golden Jubilee' | Luminous golden-green foliage in contrast to lavender blue flower spikes.                                      |            | 90       |
| ALCEA (Hollyhock)       |                                                                                                                |            |          |
| chater's Double Mixed   | A cottage garden favourite with ruffled double flowers in a mix of colours.                                    |            | 180      |
| ALCHEMILLA (Lady's      |                                                                                                                |            |          |
| erythropoda             | Scalloped leaves of soft-blue-green and stems of frothy lime-green flowers, which turn coral- red as they age. | <b>(1)</b> | 15       |
| mollis                  | Clumps of light green leaves with scalloped and toothed edges capture the rain like sparkling jewels.          |            |          |
|                         | Large, lacy sprays of tiny lime-green flowers.                                                                 | •          | 50       |
| ALYSSUM (Aurinia)       |                                                                                                                |            |          |
| saxatile 'Gold Kobold'  | An evergreen perennial with brilliant gold yellow flowers.                                                     | <b>(7)</b> | 50       |