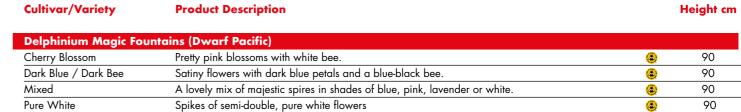

Salvias are easy to grow, respond well to PGR in warmer weather to give you a more compact plant and will flower 5-6 weeks from potting or 4 weeks from the last pinch.

84 tray

The plug

Finished 2L Pot

| Cultivar/Variety  | Species     | Product Description                                                                   | - E        | leight cm |
|-------------------|-------------|---------------------------------------------------------------------------------------|------------|-----------|
| African Sky (PBR) | hybrid      | Arching stems of sky-blue flowers.                                                    | <b>(4)</b> | 60        |
| Amante            | guaranitica | Related to and complementing the popular 'Amistad', this new variety has bright       |            |           |
|                   |             | fuchsia flowers couched in burgundy-black calyxes.                                    |            | 120       |
| Amethyst Lips     | greggii     | One of the 'Lips family' having striking two-toned flowers of purple and white –      |            |           |
|                   |             | but beware, colour changes depending on the weather.                                  |            | 100       |
| Amigo             | guaranitica | A friend to Amistad and Amante with arching stems surrounded with two-tone            |            |           |
|                   |             | purple-indigo flowers with dark calyxes.                                              |            | 120       |
| Amistad (PBR)     | guaranitica | Bearing large, velvety purple flowers with almost black calyxes, Amistad is           |            |           |
|                   |             | acclaimed by gardeners for its architectural structure.                               |            | 120       |
| Angel Wings       | microphylla | Delicate two-toned pink flowers with a soft pink blush.                               |            | 80        |
| Animo             | guaranitica | Deep royal blue flowers with a calyx darker than 'Amistad'.                           | •          | 120       |
| Beyond Blue       | patens      | Spikes of ice-blue open-mouthed flowers look luminous in sunlight.                    |            | 60        |
| Black & Blue      | guaranitica | Tall, statuesque plant for the back of a border with dark cobalt blue flowers         |            |           |
|                   |             | set in a black calyx.                                                                 |            | 150       |
| Blue Butterflies  | sagittata   | Cornflower blue flowers with lower lip extended giving the impression of butterflies. |            | 120       |
| Blue Merced       | x jamensis  | Large, lavender blue flowers.                                                         |            | 60        |
| Blue Monrovia     | microphylla | Dazzling deep blue flowers from June to October.                                      | <b>(4)</b> | 75        |
| Blue Note (PBR)   | x jamensis  | Stunning spires of intense royal blue flowers.                                        | <b>(4)</b> | 60        |
| Brenthurst        | coccinea    | Upright spires of coral and shell-pink flowers that resemble tiny orchids.            | <b>(</b>   | 60        |