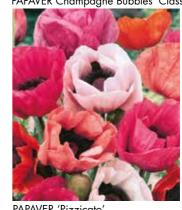

50 Tray tray

Finished 1L Pot

| Name/Variety            | Product Description                                                                                            | Не         | eight cm |
|-------------------------|----------------------------------------------------------------------------------------------------------------|------------|----------|
| AGASTACHE               |                                                                                                                |            |          |
| rugosa 'Golden Jubilee' | Luminous golden-green foliage in contrast to lavender blue flower spikes.                                      |            | 90       |
| ALCEA (Hollyhock)       |                                                                                                                |            |          |
| chater's Double Mixed   | A cottage garden favourite with ruffled double flowers in a mix of colours.                                    |            | 180      |
| ALCHEMILLA (Lady's      |                                                                                                                |            |          |
| erythropoda             | Scalloped leaves of soft-blue-green and stems of frothy lime-green flowers, which turn coral- red as they age. | <b>(1)</b> | 15       |
| mollis                  | Clumps of light green leaves with scalloped and toothed edges capture the rain like sparkling jewels.          |            |          |
|                         | Large, lacy sprays of tiny lime-green flowers.                                                                 | •          | 50       |
| ALYSSUM (Aurinia)       |                                                                                                                |            |          |
| saxatile 'Gold Kobold'  | An evergreen perennial with brilliant gold yellow flowers.                                                     | <b>(7)</b> | 50       |