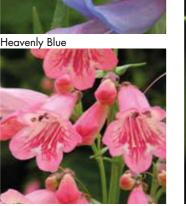

Phyllis' Fancy

Height cm **Cultivar/Variety Species Product Description** Royal Bumble Blood red flowers above contrasting deep green foliage. x jamensis Royal Velours Deep, rich, full velvet-tinted burgundy red flowers on dark stems. 70 hybrid Salmon Dance (PBR) Creamy salmon flowers marked by white throats. 60 greggii Sebastian Unusual tubular flowers of raspberry red with purple stamens. 120 hybrid **(4)** Senorita Leah Flowers with a salmon-pink lower lip and a creamy yellow upper lip suffused x jamensis with pink. The delightful mix is further enhanced by dusky-red calyxes. 90 So Cool Pale Blue microphylla New variety from Australia with an abundance of flowers of pale lilac blue. **(A)** 70 So Cool Purple microphylla Two-lipped, purple-pink flowers with dark purple calyxes. **(4)** 70 75 Strawberries & Cream Upper lips of dark pink and lower lips of pale pink tinged with cream. greggii Strong performer with masses of small violet flowers. Violin Music (PBR) **(4)** 60 greggii Walsingham White hybrid An exciting new cultivar from a local breeder, with pure bright white flowers. **(4)** 70 Wendy's Wish (PBR) hybrid Rich pink flowers set in ox-blood calyxes. 90 **(** Wine & Roses hybrid Flowers striking two-tone, red and purple combination conjuring images of romance! 80