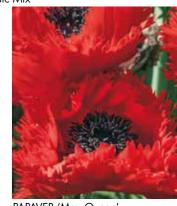

50 Tray tray

Finished 1L Pot

| Name/Variety            | Product Description                                                                                            | Не         | eight cm |
|-------------------------|----------------------------------------------------------------------------------------------------------------|------------|----------|
| AGASTACHE               |                                                                                                                |            |          |
| rugosa 'Golden Jubilee' | Luminous golden-green foliage in contrast to lavender blue flower spikes.                                      |            | 90       |
| ALCEA (Hollyhock)       |                                                                                                                |            |          |
| chater's Double Mixed   | A cottage garden favourite with ruffled double flowers in a mix of colours.                                    |            | 180      |
| ALCHEMILLA (Lady's      |                                                                                                                |            |          |
| erythropoda             | Scalloped leaves of soft-blue-green and stems of frothy lime-green flowers, which turn coral- red as they age. | <b>(1)</b> | 15       |
| mollis                  | Clumps of light green leaves with scalloped and toothed edges capture the rain like sparkling jewels.          |            |          |
|                         | Large, lacy sprays of tiny lime-green flowers.                                                                 | •          | 50       |
| ALYSSUM (Aurinia)       |                                                                                                                |            |          |
| saxatile 'Gold Kobold'  | An evergreen perennial with brilliant gold yellow flowers.                                                     | <b>(7)</b> | 50       |