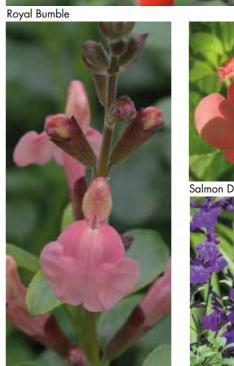

Phyllis' Fancy

Height cm **Cultivar/Variety Species Product Description** Royal Bumble Blood red flowers above contrasting deep green foliage. x jamensis Royal Velours Deep, rich, full velvet-tinted burgundy red flowers on dark stems. 70 hybrid Salmon Dance (PBR) Creamy salmon flowers marked by white throats. 60 greggii Sebastian Unusual tubular flowers of raspberry red with purple stamens. 120 hybrid **(4)** Senorita Leah Flowers with a salmon-pink lower lip and a creamy yellow upper lip suffused x jamensis with pink. The delightful mix is further enhanced by dusky-red calyxes. 90 So Cool Pale Blue microphylla New variety from Australia with an abundance of flowers of pale lilac blue. **(A)** 70 So Cool Purple microphylla Two-lipped, purple-pink flowers with dark purple calyxes. **(4)** 70 75 Strawberries & Cream Upper lips of dark pink and lower lips of pale pink tinged with cream. greggii Strong performer with masses of small violet flowers. Violin Music (PBR) **(4)** 60 greggii Walsingham White hybrid An exciting new cultivar from a local breeder, with pure bright white flowers. **(4)** 70 Wendy's Wish (PBR) hybrid Rich pink flowers set in ox-blood calyxes. 90 **(** Wine & Roses hybrid Flowers striking two-tone, red and purple combination conjuring images of romance! 80