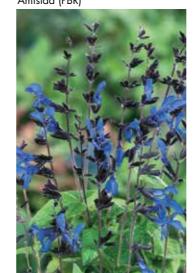

Salvias are easy to grow, respond well to PGR in warmer weather to give you a more compact plant and will flower 5-6 weeks from potting or 4 weeks from the last pinch.

84 tray

The plug

Finished 2L Pot

| Cultivar/Variety  | Species     | Product Description                                                                   | - E        | leight cm |
|-------------------|-------------|---------------------------------------------------------------------------------------|------------|-----------|
| African Sky (PBR) | hybrid      | Arching stems of sky-blue flowers.                                                    | <b>(4)</b> | 60        |
| Amante            | guaranitica | Related to and complementing the popular 'Amistad', this new variety has bright       |            |           |
|                   |             | fuchsia flowers couched in burgundy-black calyxes.                                    |            | 120       |
| Amethyst Lips     | greggii     | One of the 'Lips family' having striking two-toned flowers of purple and white –      |            |           |
|                   |             | but beware, colour changes depending on the weather.                                  |            | 100       |
| Amigo             | guaranitica | A friend to Amistad and Amante with arching stems surrounded with two-tone            |            |           |
|                   |             | purple-indigo flowers with dark calyxes.                                              |            | 120       |
| Amistad (PBR)     | guaranitica | Bearing large, velvety purple flowers with almost black calyxes, Amistad is           |            |           |
|                   |             | acclaimed by gardeners for its architectural structure.                               |            | 120       |
| Angel Wings       | microphylla | Delicate two-toned pink flowers with a soft pink blush.                               |            | 80        |
| Animo             | guaranitica | Deep royal blue flowers with a calyx darker than 'Amistad'.                           | •          | 120       |
| Beyond Blue       | patens      | Spikes of ice-blue open-mouthed flowers look luminous in sunlight.                    |            | 60        |
| Black & Blue      | guaranitica | Tall, statuesque plant for the back of a border with dark cobalt blue flowers         |            |           |
|                   |             | set in a black calyx.                                                                 |            | 150       |
| Blue Butterflies  | sagittata   | Cornflower blue flowers with lower lip extended giving the impression of butterflies. |            | 120       |
| Blue Merced       | x jamensis  | Large, lavender blue flowers.                                                         |            | 60        |
| Blue Monrovia     | microphylla | Dazzling deep blue flowers from June to October.                                      | <b>(4)</b> | 75        |
| Blue Note (PBR)   | x jamensis  | Stunning spires of intense royal blue flowers.                                        | <b>(4)</b> | 60        |
| Brenthurst        | coccinea    | Upright spires of coral and shell-pink flowers that resemble tiny orchids.            | <b>(</b>   | 60        |