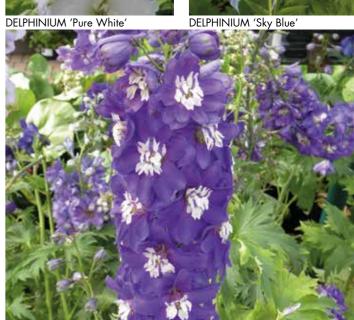

50 Tray tray

Finished 1L Pot

| Name/Variety            | Product Description                                                                                            | Не         | eight cm |
|-------------------------|----------------------------------------------------------------------------------------------------------------|------------|----------|
| AGASTACHE               |                                                                                                                |            |          |
| rugosa 'Golden Jubilee' | Luminous golden-green foliage in contrast to lavender blue flower spikes.                                      |            | 90       |
| ALCEA (Hollyhock)       |                                                                                                                |            |          |
| chater's Double Mixed   | A cottage garden favourite with ruffled double flowers in a mix of colours.                                    |            | 180      |
| ALCHEMILLA (Lady's      |                                                                                                                |            |          |
| erythropoda             | Scalloped leaves of soft-blue-green and stems of frothy lime-green flowers, which turn coral- red as they age. | <b>(1)</b> | 15       |
| mollis                  | Clumps of light green leaves with scalloped and toothed edges capture the rain like sparkling jewels.          |            |          |
|                         | Large, lacy sprays of tiny lime-green flowers.                                                                 | •          | 50       |
| ALYSSUM (Aurinia)       |                                                                                                                |            |          |
| saxatile 'Gold Kobold'  | An evergreen perennial with brilliant gold yellow flowers.                                                     | <b>(7)</b> | 50       |