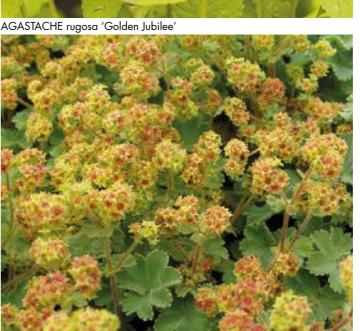

50 Tray tray

Finished 1L Pot

| Name/Variety            | Product Description                                                                                            | Не         | eight cm |
|-------------------------|----------------------------------------------------------------------------------------------------------------|------------|----------|
| AGASTACHE               |                                                                                                                |            |          |
| rugosa 'Golden Jubilee' | Luminous golden-green foliage in contrast to lavender blue flower spikes.                                      |            | 90       |
| ALCEA (Hollyhock)       |                                                                                                                |            |          |
| chater's Double Mixed   | A cottage garden favourite with ruffled double flowers in a mix of colours.                                    |            | 180      |
| ALCHEMILLA (Lady's      |                                                                                                                |            |          |
| erythropoda             | Scalloped leaves of soft-blue-green and stems of frothy lime-green flowers, which turn coral- red as they age. | <b>(1)</b> | 15       |
| mollis                  | Clumps of light green leaves with scalloped and toothed edges capture the rain like sparkling jewels.          |            |          |
|                         | Large, lacy sprays of tiny lime-green flowers.                                                                 | •          | 50       |
| ALYSSUM (Aurinia)       |                                                                                                                |            |          |
| saxatile 'Gold Kobold'  | An evergreen perennial with brilliant gold yellow flowers.                                                     | <b>(7)</b> | 50       |