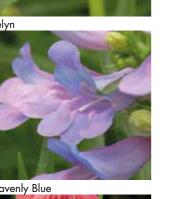

Phyllis' Fancy

Height cm **Cultivar/Variety Species Product Description** Royal Bumble Blood red flowers above contrasting deep green foliage. x jamensis Royal Velours Deep, rich, full velvet-tinted burgundy red flowers on dark stems. 70 hybrid Salmon Dance (PBR) Creamy salmon flowers marked by white throats. 60 greggii Sebastian Unusual tubular flowers of raspberry red with purple stamens. 120 hybrid **(4)** Senorita Leah Flowers with a salmon-pink lower lip and a creamy yellow upper lip suffused x jamensis with pink. The delightful mix is further enhanced by dusky-red calyxes. 90 So Cool Pale Blue microphylla New variety from Australia with an abundance of flowers of pale lilac blue. **(A)** 70 So Cool Purple microphylla Two-lipped, purple-pink flowers with dark purple calyxes. **(4)** 70 75 Strawberries & Cream Upper lips of dark pink and lower lips of pale pink tinged with cream. greggii Strong performer with masses of small violet flowers. Violin Music (PBR) **(4)** 60 greggii Walsingham White hybrid An exciting new cultivar from a local breeder, with pure bright white flowers. **(4)** 70 Wendy's Wish (PBR) hybrid Rich pink flowers set in ox-blood calyxes. 90 **(** Wine & Roses hybrid Flowers striking two-tone, red and purple combination conjuring images of romance! 80