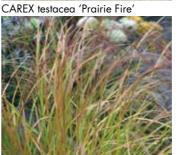

|          |      |
| arundinacea (Pheasant Tails)                     | Wonderful grass that provides year-round colour. A fountain-like clump,                                 |          |      |
|                                                  | emerges green but develops irregular yellow and orange colourings in the colder months.                 | •        | 75   |
| tenuissima (Pony Tails)                          | 'The Wind Dancer', a small clump forming deciduous grass whose leaves                                   |          |      |
|                                                  | and fluffy flowers flow in the breeze like pony tails.                                                  | <b>(</b> | 60   |

























MILLIUM 'Aureum' STIPA arundinacea 'Pheasant Tails'

STIPA tenuissiama 'Pony Tails'

VERBENA 'Bampton'



#### In Trays of 84 Available Weeks 7 - 24

| Name/Variety                 | Product Description                                                                                   |            | He  | ight cm |
|------------------------------|-------------------------------------------------------------------------------------------------------|------------|-----|---------|
| Alice Hindley                | Lilac / Lavender flowers with white throats.                                                          |            |     | 100     |
| Apple Blossom                | White-throated, pale pink flowers.                                                                    | <b>(A)</b