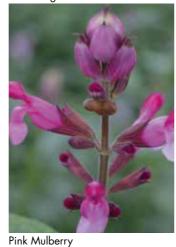

La Mancha

Lemon Light

| <b>Cultivar/Variety</b> | Species    | Product Description                                                    |              | Height cm |
|-------------------------|------------|------------------------------------------------------------------------|--------------|-----------|
| Peach Cobbler           | greggii    | Sumptuous peachy-orange flowers with dark stems.                       | <b>&amp;</b> | 60        |
| Peach Parfait           | x jamensis | Apricot peach coloured flowers with contrasting bronzy calyxes.        |              | 60        |
| Peter Vidgeon           | x jamensis | Pearly pale lilac-pink flowers.                                        | •            | 75        |
| Phyllis' Fancy          | hybrid     | Stems of fuzzy lavender white flowers cupped in pretty indigo calyxes. | <b>&amp;</b> | 150       |
| Pink Mulberry           | hybrid     | Very similar to 'Mulberry Jam' but flowers are a much paler pink.      |              | 120       |
| Pink Pong               | hybrid     | Spikes of pretty, rich deep pink flowers, held by purple calyxes.      |              | 70        |
| Radio Red               | greggii    | Stunning vivid red flowers with dark calyxes over fragrant foliage.    | <b>&amp;</b> | 60        |
| Red Swing (PBR)         | greggii    | Beautiful bright red flowers                                           | <b>(4)</b>   | 60        |