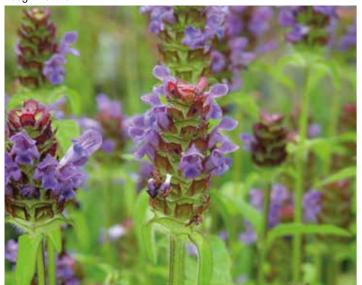

50 Tray tray

Finished 1L Pot

| Name/Variety            | Product Description                                                                                            | Не         | eight cm |
|-------------------------|----------------------------------------------------------------------------------------------------------------|------------|----------|
| AGASTACHE               |                                                                                                                |            |          |
| rugosa 'Golden Jubilee' | Luminous golden-green foliage in contrast to lavender blue flower spikes.                                      |            | 90       |
| ALCEA (Hollyhock)       |                                                                                                                |            |          |
| chater's Double Mixed   | A cottage garden favourite with ruffled double flowers in a mix of colours.                                    |            | 180      |
| ALCHEMILLA (Lady's      |                                                                                                                |            |          |
| erythropoda             | Scalloped leaves of soft-blue-green and stems of frothy lime-green flowers, which turn coral- red as they age. | <b>(1)</b> | 15       |
| mollis                  | Clumps of light green leaves with scalloped and toothed edges capture the rain like sparkling jewels.          |            |          |
|                         | Large, lacy sprays of tiny lime-green flowers.                                                                 | •          | 50       |
| ALYSSUM (Aurinia)       |                                                                                                                |            |          |
| saxatile 'Gold Kobold'  | An evergreen perennial with brilliant gold yellow flowers.                                                     | <b>(7)</b> | 50       |