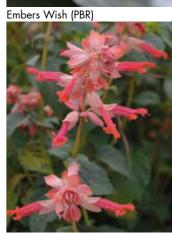

Cool Violet

Dayglow

| <b>Cultivar/Variety</b> | Species     | Product Description                                                                        |            | Н          | eight cm |
|-------------------------|-------------|--------------------------------------------------------------------------------------------|------------|------------|----------|
| East Friesland          | nemorosa    | Erect racemes of deep violet-blue flowers with pink bracts.                                |            | <b>(T)</b> | 45       |
| Embers Wish (PBR)       | hybrid      | Spikes of bright fiery-orange and coral flowers emerging from papery, dusty rose bracts.   | <b>(4)</b> |            | 80       |
| Emperor                 | greggii     | Masses of velvety royal purple flowers.                                                    |            |            | 60       |
| Flamingo                | splendens   | Striking flowers with coral calyxes, pink corolla tubes and orange lips.                   |            |            | 100      |
| Glacier                 | microphylla | Flowers of the purest ice white.                                                           |            |            | 60       |
| Harvest Sunset          | x jamensis  | Harvest golden flowers with a flush of sunset red orange from the upper lip                |            |            |          |
|                         |             | intensifying along the corolla.                                                            |            |            | 60       |
| Hot Lips                | microphylla | Floriferous variety with eye-catching bicolored red and white flowers in summer,           |            |            |          |
|                         |             | sometimes completely red or white when the days shorten.                                   |            | <b>(T)</b> | 100      |
| lcing Sugar (PBR)       | greggii     | Pretty magenta pink flowers bleeding through mid to pale pink on the lower lobes.          | <b>(4)</b> |            | 65       |
| Javier                  | x jamensis  | Masses of velvety black buds and calyxes revealing spikes of bright mauve -purple flowers. |            | <b>(T)</b> | 65       |
| Jemima's Gem            | greggii     | Particularly large flowers are cerise in colour and look like velvet.                      | <b>(4)</b> |            | 100      |