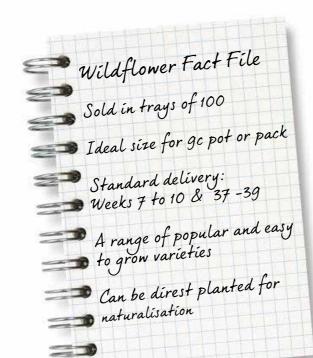

Our range of plants offers a mixture of traditional, reliable lines along with new introductions to be able to keep offering you the latest, exciting varieties.

Salvias have continued to grow in popularity and are rapidly establishing themselves as a 'must have' line for most nurseries. With conservation and 'bee' awareness at the forefront of environmental discussions, wildflowers are in strong demand. Our wildflower plugs are ideal for creating your own selections in 9c pots or as mixed packs or collections to give your customer their own mini meadow in their garden. Along with our ranges of Herbaceous perennials, ornamental grasses, herbs, penstemons and Victorian violas there is plenty to choose from.