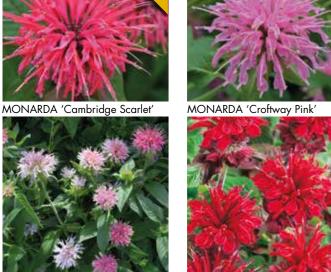

The demand for Salvias is showing no signs of easing up and many nurseries now have Salvias as main displays during the summer sales period.

We are able to offer you a range of over 75 varieties, covering several different species, giving you something for everyone! Our larger leaf 'gauranitica' types are more suited to larger pot production whilst microphylla, greggii and hybrid types are more compact and hardy and give you a rainbow of colours to choose from.

Salvias are easy to grow, respond well to PGR in warmer weather to give you a more compact plant and will flower 5-6 weeks from potting or 4 weeks from the last pinch.

84 tray

The plug

Finished 2L Pot

| Cultivar/Variety  | Species     | Product Description                                                                   | - E        | leight cm |
|-------------------|-------------|---------------------------------------------------------------------------------------|------------|-----------|
| African Sky (PBR) | hybrid      | Arching stems of sky-blue flowers.                                                    | <b>(4)</b> | 60        |
| Amante            | guaranitica | Related to and complementing the popular 'Amistad', this new variety has bright       |            |           |
|                   |             | fuchsia flowers couched in burgundy-black calyxes.                                    |            | 120       |
| Amethyst Lips     | greggii     | One of the 'Lips family' having striking two-toned flowers of purple and white –      |            |           |
|                   |             | but beware, colour changes depending on the weather.                                  |            | 100       |
| Amigo             | guaranitica | A friend to Amistad and Amante with arching stems surrounded with two-tone            |            |           |
|                   |             | purple-indigo flowers with dark calyxes.                                              |            | 120       |
| Amistad (PBR)     | guaranitica | Bearing large, velvety purple flowers with almost black calyxes, Amistad is           |            |           |
|                   |             | acclaimed by gardeners for its architectural structure.                               |            | 120       |
| Angel Wings       | microphylla | Delicate two-toned pink flowers with a soft pink blush.                               |            | 80        |
| Animo             | guaranitica | Deep royal blue flowers with a calyx darker than 'Amistad'.                           | •          | 120       |
| Beyond Blue       | patens      | Spikes of ice-blue open-mouthed flowers look luminous in sunlight.                    |            | 60        |
| Black & Blue      | guaranitica | Tall, statuesque plant for the back of a border with dark cobalt blue flowers         |            |           |
|                   |             | set in a black calyx.                                                                 |            | 150       |
| Blue Butterflies  | sagittata   | Cornflower blue flowers with lower lip extended giving the impression of butterflies. |            | 120       |
| Blue Merced       | x jamensis  | Large, lavender blue flowers.                                                         |            | 60        |
| Blue Monrovia     | microphylla | Dazzling deep blue flowers from June to October.                                      | <b>(4)</b> | 75        |
| Blue Note (PBR)   | x jamensis  | Stunning spires of intense royal blue flowers.                                        | <b>(4)</b> | 60        |
| Brenthurst        | coccinea    | Upright spires of coral and shell-pink flowers that resemble tiny orchids.            | <b>(</b>   | 60        |