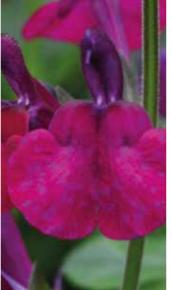

Blue Note (PBR)

Black & Blue

Blue Monrovia

Brenthurst

| Cultivar/Variety    | Species     | Product Description                                                                         |            | Не       | eight cm |
|---------------------|-------------|---------------------------------------------------------------------------------------------|------------|----------|----------|
| California Sunset   | x jamensis  | A unique blend of colours, apricot, peach and orange, an unlikely combination               |            |          |          |
|                     |             | perhaps only seen otherwise in a sunset!                                                    |            |          | 80       |
| Caradonna           | nemorosa    | Slender pointed spikes of small violet-blue flowers.                                        | <u> </u>   | 1        | 60       |
| I Cavalieri del Tau | microphylla | Dark stems of two-lipped, magenta flowers with white throats.                               | <u> </u>   |          | 80       |
| Cerro Potosi        | microphylla | Neat, aromatic green leaves and magenta-pink tubular flowers.                               | <b>(</b>   | <b>①</b> | 90       |
| Cherry Lips         | greggii     | Cherry and white bi-coloured flowers, one of the 'Lips' family but note if dull             |            |          |          |
|                     |             | days are prevalent then the solid colour will dominate.                                     |            |          | 90       |
| Cherry Pie          | x jamensis  | Mid green veined leaves with magenta to reddish-purple flowers.                             |            |          | 50       |
| Christine Yeo       | hybrid      | Spikes of violet-purple flowers over small aromatic leaves.                                 | <b>(</b>   |          | 60       |
| Clotted Cream (PBR) | x jamensis  | Large creamy-white, open-mouthed blooms.                                                    | <b>(</b>   |          | 60       |
| Cool Cream          | hybrid      | Deep purple stems hold spikes of creamy white flowers.                                      |            |          | 60       |
| Cool Pink           | hybrid      | Spikes of pink flowers with a cream eye, held on deep purple stems.                         |            |          | 60       |
| Cool Violet         | hybrid      | Tall stems of pale violet – purple flowers.                                                 |            |          | 60       |
| Dayglow             | hybrid      | Spikes of two-lipped flowers, brilliant dayglow pink with a contrasting small white throat. | <b>(4)</b> |          | 60       |
| Dyson's Maroon      | microphylla | Shrubby perennial producing clusters of rich maroon - purple flowers.                       |            |          | 80       |