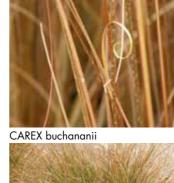

|          |      |
| arundinacea (Pheasant Tails)                     | Wonderful grass that provides year-round colour. A fountain-like clump,                                 |          |      |
|                                                  | emerges green but develops irregular yellow and orange colourings in the colder months.                 | •        | 75   |
| tenuissima (Pony Tails)                          | 'The Wind Dancer', a small clump forming deciduous grass whose leaves                                   |          |      |
|                                                  | and fluffy flowers flow in the breeze like pony tails.                                                  | <b>(</b> | 60   |

























MILLIUM 'Aureum' STIPA arundinacea 'Pheasant Tails'

STIPA tenuissiama 'Pony Tails'

VERBENA 'Bampton'



#### In Trays of 84 Available Weeks 7 - 24

| Name/Variety                 | Product Description                                                                                   |            | He  | ight cm |
|------------------------------|-------------------------------------------------------------------------------------------------------|------------|-----|---------|
| Alice Hindley                | Lilac / Lavender flowers with white throats.                                                          |            |     | 100     |
| Apple Blossom                | White-throated, pale pink flowers.