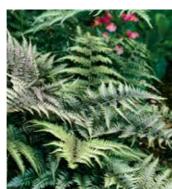

uous fern bearing large, pale green, lacy fronds.                  | •  | 150      |
| Onoclea sensibilis (Sensitive Fern)      | Deciduous fern, producing lush, apple-green fronds.                                | •  | 60       |
| Osmunda regalis (Royal Fern)             | Tall, deciduous fern bright green fronds that turn attractive red brown in autumn. | •  | 180      |
| Polystichum setiferum (Soft Shield Fern) | Large, evergreen fern, bearing soft, dark green fronds.                            |    | 120      |
| Polystichum setiferum 'Proliferum'       | Evergreen fern pinnate, divided fronds in neat shuttlecock- like rosettes.         |    | 90       |



Asplenium (Phyllitis) scolopendrium



Dryopteris affinis 'Crispa Whiteside'

Dryopteris filx-mas



Matteuccia struthiopteris



Athyrium niponicum 'Metallicum'



Dryopteris affinis



Onoclea sensibilis



Cyrtomium fortunei



Dryopteris erythrosoa



Polystichum setiferum 'Proliferum'



**ORIGANUM** 

Majorana

vulgare

vulgare aureum Gold

vulgare aureum Green

vulgare aureum variegata

vulgare Compactum

vulgare Hot 'n' Spicy

**PARSLEY** 

Champion Moss Curled

Italian Giant (Flat Leaf)

Plain Leaf (French)

**PENNYROYAL** 

Mentha pulegium

**ROCKET WILD** 

Diplotaxis tenuifolia

**ROSEMARY** 

Barbecue (P)

Blue lagoon

Foxtail

Haifa

Miss Jessop

Tuscan Blue

Upright

#### In Trays of 100

#### **FIVE LEAF GINSENG**

dracunculus - French Tarragon

#### BALM

**ARTEMISIA** 

All Gold Variegated

#### BASIL

Bush Green Ruffles Sweet Genovese

#### **CHAMOMILE**

Flore Pleno Sweet (Chamaemelum nobilis) T