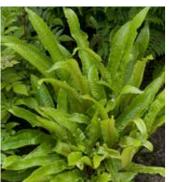

|    |          |
| (Shuttlecock or Ostrich Fern)            | Attractive deciduous fern bearing large, pale green, lacy fronds.                  | •  | 150      |
| Onoclea sensibilis (Sensitive Fern)      | Deciduous fern, producing lush, apple-green fronds.                                | •  | 60       |
| Osmunda regalis (Royal Fern)             | Tall, deciduous fern bright green fronds that turn attractive red brown in autumn. | •  | 180      |
| Polystichum setiferum (Soft Shield Fern) | Large, evergreen fern, bearing soft, dark green fronds.                            |    | 120      |
| Polystichum setiferum 'Proliferum'       | Evergreen fern pinnate, divided fronds in neat shuttlecock- like rosettes.         |    | 90       |



Asplenium (Phyllitis) scolopendrium



Dryopteris affinis 'Crispa Whiteside'

Dryopteris filx-mas



Matteuccia struthiopteris



Athyrium niponicum 'Metallicum'



Dryopteris affinis



Onoclea sensibilis



Cyrtomium fortunei



Dryopteris erythrosoa



Polystichum setiferum 'Proliferum'



**ORIGANUM** 

Majorana

vulgare

vulgare aureum Gold

vulgare aureum Green

vulgare aureum variegata

vulgare Compactum

vulgare Hot 'n' Spicy

**PARSLEY** 

Champion Moss Curled

Italian Giant (Flat Leaf)

Plain Leaf (French)

**PENNYROYAL** 

Mentha pulegium

**ROCKET WILD** 

Diplotaxis tenuifolia

**ROSEMARY** 

Barbecue (P)

Blue lagoon

Foxtail

Haifa

Miss Jessop

Tuscan Blue

Upright

#### In Trays of 100

#### **FIVE LEAF GINSENG**

dracunculus - French Tarragon

#### BALM

**ARTEMISIA**