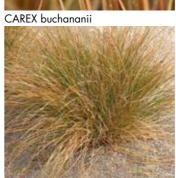

|          |      |
| arundinacea (Pheasant Tails)                     | Wonderful grass that provides year-round colour. A fountain-like clump,                                 |          |      |
|                                                  | emerges green but develops irregular yellow and orange colourings in the colder months.                 | •        | 75   |
| tenuissima (Pony Tails)                          | 'The Wind Dancer', a small clump forming deciduous grass whose leaves                                   |          |      |
|                                                  | and fluffy flowers flow in the breeze like pony tails.                                                  | <b>(</b> | 60   |

























MILLIUM 'Aureum' STIPA arundinacea 'Pheasant Tails'

STIPA tenuissiama 'Pony Tails'

VERBENA 'Bampton'



#### In Trays of 84 Available Weeks 7 - 24

| Name/Variety                 | Product Description                                                                                   |            | He  | ight cm |
|------------------------------|-------------------------------------------------------------------------------------------------------|------------|-----|---------|
| Alice Hindley                | Lilac / Lavender flowers with white throats.                                                          |            |     | 100     |
| Apple Blossom                | White-throated, pale pink flowers.                                                                    | <b>