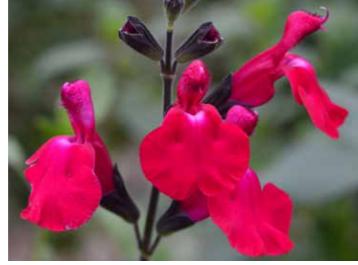

Salvias are easy to grow, respond well to PGR in warmer weather to give you a more compact plant and will flower 5-6 weeks from potting or 4 weeks from the last pinch.

84 tray

The plug

Finished 2L Pot

| Cultivar/Variety  | Species     | Product Description                                                                   | - E        | leight cm |
|-------------------|-------------|---------------------------------------------------------------------------------------|------------|-----------|
| African Sky (PBR) | hybrid      | Arching stems of sky-blue flowers.                                                    | <b>(4)</b> | 60        |
| Amante            | guaranitica | Related to and complementing the popular 'Amistad', this new variety has bright       |            |           |
|                   |             | fuchsia flowers couched in burgundy-black calyxes.                                    |            | 120       |
| Amethyst Lips     | greggii     | One of the 'Lips family' having striking two-toned flowers of purple and white –      |            |           |
|                   |             | but beware, colour changes depending on the weather.                                  |            | 100       |
| Amigo             | guaranitica | A friend to Amistad and Amante with arching stems surrounded with two-tone            |            |           |
|                   |             | purple-indigo flowers with dark calyxes.                                              |            | 120       |
| Amistad (PBR)     | guaranitica | Bearing large, velvety purple flowers with almost black calyxes, Amistad is           |            |           |
|                   |             | acclaimed by gardeners for its architectural structure.                               |            | 120       |
| Angel Wings       | microphylla | Delicate two-toned pink flowers with a soft pink blush.                               |            | 80        |
| Animo             | guaranitica | Deep royal blue flowers with a calyx darker than 'Amistad'.                           | •          | 120       |
| Beyond Blue       | patens      | Spikes of ice-blue open-mouthed flowers look luminous in sunlight.                    |            | 60        |
| Black & Blue      | guaranitica | Tall, statuesque plant for the back of a border with dark cobalt blue flowers         |            |           |
|                   |             | set in a black calyx.                                                                 |            | 150       |
| Blue Butterflies  | sagittata   | Cornflower blue flowers with lower lip extended giving the impression of butterflies. |            | 120       |
| Blue Merced       | x jamensis  | Large, lavender blue flowers.                                                         |            | 60        |
| Blue Monrovia     | microphylla | Dazzling deep blue flowers from June to October.                                      | <b>(4)</b> | 75        |
| Blue Note (PBR)   | x jamensis  | Stunning spires of intense royal blue flowers.                                        | <b>(4)</b> | 60        |
| Brenthurst        | coccinea    | Upright spires of coral and shell-pink flowers that resemble tiny orchids.            | <b>(</b>   | 60        |