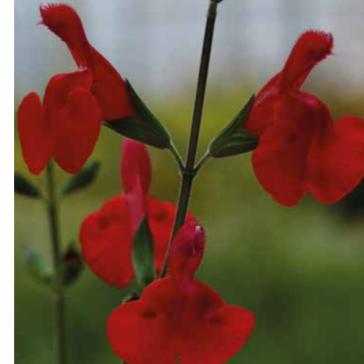

La Mancha

Lemon Light

| <b>Cultivar/Variety</b> | Species    | Product Description                                                    |              | Height cm |
|-------------------------|------------|------------------------------------------------------------------------|--------------|-----------|
| Peach Cobbler           | greggii    | Sumptuous peachy-orange flowers with dark stems.                       | <b>&amp;</b> | 60        |
| Peach Parfait           | x jamensis | Apricot peach coloured flowers with contrasting bronzy calyxes.        |              | 60        |
| Peter Vidgeon           | x jamensis | Pearly pale lilac-pink flowers.                                        | •            | 75        |
| Phyllis' Fancy          | hybrid     | Stems of fuzzy lavender white flowers cupped in pretty indigo calyxes. | <b>&amp;</b> | 150       |
| Pink Mulberry           | hybrid     | Very similar to 'Mulberry Jam' but flowers are a much paler pink.      |              | 120       |
| Pink Pong               | hybrid     | Spikes of pretty, rich deep pink flowers, held by purple calyxes.      |              | 70        |
| Radio Red               | greggii    | Stunning vivid red flowers with dark calyxes over fragrant foliage.    | <b>&amp;</b> | 60        |
| Red Swing (PBR)         | greggii    | Beautiful bright red flowers                                           | <b>(4)</b>   | 60        |