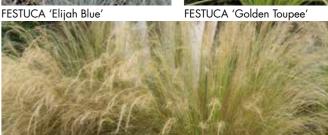

|          |      |
| arundinacea (Pheasant Tails)                     | Wonderful grass that provides year-round colour. A fountain-like clump,                                 |          |      |
|                                                  | emerges green but develops irregular yellow and orange colourings in the colder months.                 | •        | 75   |
| tenuissima (Pony Tails)                          | 'The Wind Dancer', a small clump forming deciduous grass whose leaves                                   |          |      |
|                                                  | and fluffy flowers flow in the breeze like pony tails.                                                  | <b>(</b> | 60   |

























MILLIUM 'Aureum' STIPA arundinacea 'Pheasant Tails'

STIPA tenuissiama 'Pony Tails'

VERBENA 'Bampton'



#### In Trays of 84 Available Weeks 7 - 24

| Name/Variety                 | Product Description                                                                                   |            | He  | ight cm |
|------------------------------|-------------------------------------------------------------------------------------------------------|------------|-----|---------|
| Alice Hindley                | Lilac / Lavender flowers with white throats.                                                          |            |     | 100     |
| Apple Blossom                | White-throated, pale pink flowers.                                                                    | <b>(A)</b> |