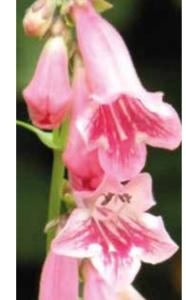

suffused with bright rose-pink have a white throat marked with deep carmine.            | <b>(A)</b> |     | 90      |
| Garnet (Andenken an F. Hahn) | Tubular bell-shaped deep wine-red flowers.                                                            | <b>(A)</b> | 1   | 90      |
| Heavenly Blue                | Heterophyllus type, with pinkish-blue flowers.                                                        | <b>(</b>   |     | 50      |
| Hewells Pink                 | Grey-green foliage with panicles of bright reddish-pink flowers, streaked deep red on a white throat. | <b>(A)</b> | 1   | 80      |
| Hidcote Pink                 | Rose-pink flowers streaked with purple on a creamy-white throat.                                      | <b>(A)</b> | (7) | 90      |



























| Name/Variety           | Product Description                                                                      |            | Height cm   |
|------------------------|------------------------------------------------------------------------------------------|------------|-------------|
| King George            | Bell-shaped crimson flowers with red markings in the white throat.                       | <b>(4)</b> | 90          |
| Margarita Bopp         | Heterophyllus type with masses of violet-blue flowers becoming reddish- purple with age. | <b>(a)</b> | 60          |
| Maurice Gibb           | White throated, purplish -red flowers above mid-green ovate leaves.                      | <b>(a)</b> | <b>①</b> 80 |
| Mother of Pearl        | Bell-shaped cream flowers tinged with