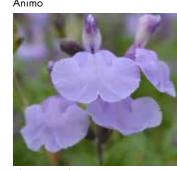

Salvias are easy to grow, respond well to PGR in warmer weather to give you a more compact plant and will flower 5-6 weeks from potting or 4 weeks from the last pinch.

84 tray

The plug

Finished 2L Pot

| Cultivar/Variety  | Species     | Product Description                                                                   | - E        | leight cm |
|-------------------|-------------|---------------------------------------------------------------------------------------|------------|-----------|
| African Sky (PBR) | hybrid      | Arching stems of sky-blue flowers.                                                    | <b>(4)</b> | 60        |
| Amante            | guaranitica | Related to and complementing the popular 'Amistad', this new variety has bright       |            |           |
|                   |             | fuchsia flowers couched in burgundy-black calyxes.                                    |            | 120       |
| Amethyst Lips     | greggii     | One of the 'Lips family' having striking two-toned flowers of purple and white –      |            |           |
|                   |             | but beware, colour changes depending on the weather.                                  |            | 100       |
| Amigo             | guaranitica | A friend to Amistad and Amante with arching stems surrounded with two-tone            |            |           |
|                   |             | purple-indigo flowers with dark calyxes.                                              |            | 120       |
| Amistad (PBR)     | guaranitica | Bearing large, velvety purple flowers with almost black calyxes, Amistad is           |            |           |
|                   |             | acclaimed by gardeners for its architectural structure.                               |            | 120       |
| Angel Wings       | microphylla | Delicate two-toned pink flowers with a soft pink blush.                               |            | 80        |
| Animo             | guaranitica | Deep royal blue flowers with a calyx darker than 'Amistad'.                           | •          | 120       |
| Beyond Blue       | patens      | Spikes of ice-blue open-mouthed flowers look luminous in sunlight.                    |            | 60        |
| Black & Blue      | guaranitica | Tall, statuesque plant for the back of a border with dark cobalt blue flowers         |            |           |
|                   |             | set in a black calyx.                                                                 |            | 150       |
| Blue Butterflies  | sagittata   | Cornflower blue flowers with lower lip extended giving the impression of butterflies. |            | 120       |
| Blue Merced       | x jamensis  | Large, lavender blue flowers.                                                         |            | 60        |
| Blue Monrovia     | microphylla | Dazzling deep blue flowers from June to October.                                      | <b>(4)</b> | 75        |
| Blue Note (PBR)   | x jamensis  | Stunning spires of intense royal blue flowers.                                        | <b>(4)</b> | 60        |
| Brenthurst        | coccinea    | Upright spires of coral and shell-pink flowers that resemble tiny orchids.            | <b>(</b>   | 60        |