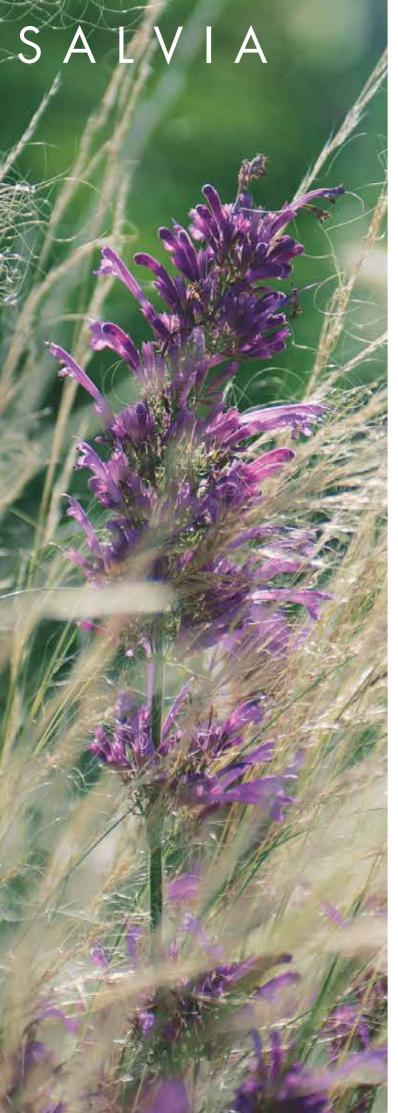

The demand for Salvias is showing no signs of easing up and many nurseries now have Salvias as main displays during the summer sales period.

We are able to offer you a range of over 75 varieties, covering several different species, giving you something for everyone! Our larger leaf 'gauranitica' types are more suited to larger pot production whilst microphylla, greggii and hybrid types are more compact and hardy and give you a rainbow of colours to choose from.

Salvias are easy to grow, respond well to PGR in warmer weather to give you a more compact plant and will flower 5-6 weeks from potting or 4 weeks from the last pinch.

84 tray

The plug

Finished 2L Pot

| Cultivar/Variety  | Species     | Product Description                                                                   | - E        | leight cm |
|-------------------|-------------|---------------------------------------------------------------------------------------|------------|-----------|
| African Sky (PBR) | hybrid      | Arching stems of sky-blue flowers.                                                    | <b>(4)</b> | 60        |
| Amante            | guaranitica | Related to and complementing the popular 'Amistad', this new variety has bright       |            |           |
|                   |             | fuchsia flowers couched in burgundy-black calyxes.                                    |            | 120       |
| Amethyst Lips     | greggii     | One of the 'Lips family' having striking two-toned flowers of purple and white –      |            |           |
|                   |             | but beware, colour changes depending on the weather.                                  |            | 100       |
| Amigo             | guaranitica | A friend to Amistad and Amante with arching stems surrounded with two-tone            |            |           |
|                   |             | purple-indigo flowers with dark calyxes.                                              |            | 120       |
| Amistad (PBR)     | guaranitica | Bearing large, velvety purple flowers with almost black calyxes, Amistad is           |            |           |
|                   |             | acclaimed by gardeners for its architectural structure.                               |            | 120       |
| Angel Wings       | microphylla | Delicate two-toned pink flowers with a soft pink blush.                               |            | 80        |
| Animo             | guaranitica | Deep royal blue flowers with a calyx darker than 'Amistad'.                           | •          | 120       |
| Beyond Blue       | patens      | Spikes of ice-blue open-mouthed flowers look luminous in sunlight.                    |            | 60        |
| Black & Blue      | guaranitica | Tall, statuesque plant for the back of a border with dark cobalt blue flowers         |            |           |
|                   |             | set in a black calyx.                                                                 |            | 150       |
| Blue Butterflies  | sagittata   | Cornflower blue flowers with lower lip extended giving the impression of butterflies. |            | 120       |
| Blue Merced       | x jamensis  | Large, lavender blue flowers.                                                         |            | 60        |
| Blue Monrovia     | microphylla | Dazzling deep blue flowers from June to October.                                      | <b>(4)</b> | 75        |
| Blue Note (PBR)   | x jamensis  | Stunning spires of intense royal blue flowers.                                        | <b>(4)</b> | 60        |
| Brenthurst        | coccinea    | Upright spires of coral and shell-pink flowers that resemble tiny orchids.            | <b>(</b>   | 60        |