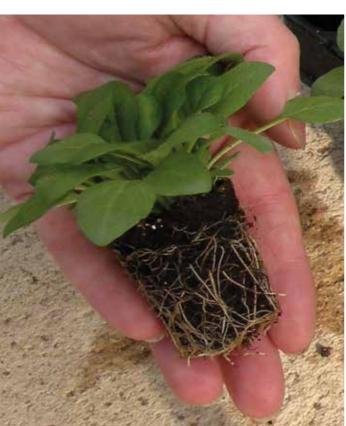

Senorita Leah

Violin Music (PBR)

Walsingham White

Radio Red

We offer our perennials in a large 50 mm diameter plug, giving you a robust plant ready for potting straight into a 1L - 3L pot, without the need to make a liner first or the need to provide a heated production area.