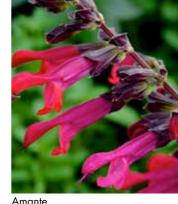

Salvias are easy to grow, respond well to PGR in warmer weather to give you a more compact plant and will flower 5-6 weeks from potting or 4 weeks from the last pinch.

84 tray

The plug

Finished 2L Pot

| Cultivar/Variety  | Species     | Product Description                                                                   | - E        | leight cm |
|-------------------|-------------|---------------------------------------------------------------------------------------|------------|-----------|
| African Sky (PBR) | hybrid      | Arching stems of sky-blue flowers.                                                    | <b>(4)</b> | 60        |
| Amante            | guaranitica | Related to and complementing the popular 'Amistad', this new variety has bright       |            |           |
|                   |             | fuchsia flowers couched in burgundy-black calyxes.                                    |            | 120       |
| Amethyst Lips     | greggii     | One of the 'Lips family' having striking two-toned flowers of purple and white –      |            |           |
|                   |             | but beware, colour changes depending on the weather.                                  |            | 100       |
| Amigo             | guaranitica | A friend to Amistad and Amante with arching stems surrounded with two-tone            |            |           |
|                   |             | purple-indigo flowers with dark calyxes.                                              |            | 120       |
| Amistad (PBR)     | guaranitica | Bearing large, velvety purple flowers with almost black calyxes, Amistad is           |            |           |
|                   |             | acclaimed by gardeners for its architectural structure.                               |            | 120       |
| Angel Wings       | microphylla | Delicate two-toned pink flowers with a soft pink blush.                               |            | 80        |
| Animo             | guaranitica | Deep royal blue flowers with a calyx darker than 'Amistad'.                           | •          | 120       |
| Beyond Blue       | patens      | Spikes of ice-blue open-mouthed flowers look luminous in sunlight.                    |            | 60        |
| Black & Blue      | guaranitica | Tall, statuesque plant for the back of a border with dark cobalt blue flowers         |            |           |
|                   |             | set in a black calyx.                                                                 |            | 150       |
| Blue Butterflies  | sagittata   | Cornflower blue flowers with lower lip extended giving the impression of butterflies. |            | 120       |
| Blue Merced       | x jamensis  | Large, lavender blue flowers.                                                         |            | 60        |
| Blue Monrovia     | microphylla | Dazzling deep blue flowers from June to October.                                      | <b>(4)</b> | 75        |
| Blue Note (PBR)   | x jamensis  | Stunning spires of intense royal blue flowers.                                        | <b>(4)</b> | 60        |
| Brenthurst        | coccinea    | Upright spires of coral and shell-pink flowers that resemble tiny orchids.            | <b>(</b>   | 60        |