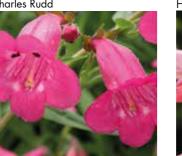

ffused with bright rose-pink have a white throat marked with deep carmine.            | <b>(A)</b> |     | 90      |
| Garnet (Andenken an F. Hahn) | Tubular bell-shaped deep wine-red flowers.                                                            | <b>(A)</b> | 1   | 90      |
| Heavenly Blue                | Heterophyllus type, with pinkish-blue flowers.                                                        | <b>(</b>   |     | 50      |
| Hewells Pink                 | Grey-green foliage with panicles of bright reddish-pink flowers, streaked deep red on a white throat. | <b>(A)</b> | 1   | 80      |
| Hidcote Pink                 | Rose-pink flowers streaked with purple on a creamy-white throat.                                      | <b>(A)</b> | (7) | 90      |



























| Name/Variety           | Product Description                                                                      |            | Height cm   |
|------------------------|------------------------------------------------------------------------------------------|------------|-------------|
| King George            | Bell-shaped crimson flowers with red markings in the white throat.                       | <b>(4)</b> | 90          |
| Margarita Bopp         | Heterophyllus type with masses of violet-blue flowers becoming reddish- purple with age. | <b>(a)</b> | 60          |
| Maurice Gibb           | White throated, purplish -red flowers above mid-green ovate leaves.                      | <b>(a)</b> | <b>①</b> 80 |
| Mother of Pearl        | Bell-shaped cream flowers tinged with li