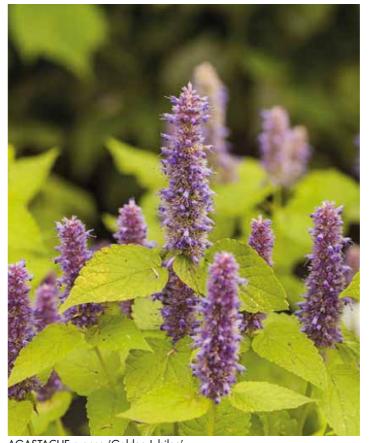

50 Tray tray

Finished 1L Pot

| Name/Variety            | Product Description                                                                                            | Не         | eight cm |
|-------------------------|----------------------------------------------------------------------------------------------------------------|------------|----------|
| AGASTACHE               |                                                                                                                |            |          |
| rugosa 'Golden Jubilee' | Luminous golden-green foliage in contrast to lavender blue flower spikes.                                      |            | 90       |
| ALCEA (Hollyhock)       |                                                                                                                |            |          |
| chater's Double Mixed   | A cottage garden favourite with ruffled double flowers in a mix of colours.                                    |            | 180      |
| ALCHEMILLA (Lady's      |                                                                                                                |            |          |
| erythropoda             | Scalloped leaves of soft-blue-green and stems of frothy lime-green flowers, which turn coral- red as they age. | <b>(1)</b> | 15       |
| mollis                  | Clumps of light green leaves with scalloped and toothed edges capture the rain like sparkling jewels.          |            |          |
|                         | Large, lacy sprays of tiny lime-green flowers.                                                                 | •          | 50       |
| ALYSSUM (Aurinia)       |                                                                                                                |            |          |
| saxatile 'Gold Kobold'  | An evergreen perennial with brilliant gold yellow flowers.                                                     | <b>(7)</b> | 50       |