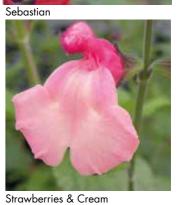

Phyllis' Fancy

Height cm **Cultivar/Variety Species Product Description** Royal Bumble Blood red flowers above contrasting deep green foliage. x jamensis Royal Velours Deep, rich, full velvet-tinted burgundy red flowers on dark stems. 70 hybrid Salmon Dance (PBR) Creamy salmon flowers marked by white throats. 60 greggii Sebastian Unusual tubular flowers of raspberry red with purple stamens. 120 hybrid **(4)** Senorita Leah Flowers with a salmon-pink lower lip and a creamy yellow upper lip suffused x jamensis with pink. The delightful mix is further enhanced by dusky-red calyxes. 90 So Cool Pale Blue microphylla New variety from Australia with an abundance of flowers of pale lilac blue. **(A)** 70 So Cool Purple microphylla Two-lipped, purple-pink flowers with dark purple calyxes. **(4)** 70 75 Strawberries & Cream Upper lips of dark pink and lower lips of pale pink tinged with cream. greggii Strong performer with masses of small violet flowers. Violin Music (PBR) **(4)** 60 greggii Walsingham White hybrid An exciting new cultivar from a local breeder, with pure bright white flowers. **(4)** 70 Wendy's Wish (PBR) hybrid Rich pink flowers set in ox-blood calyxes. 90 **(** Wine & Roses hybrid Flowers striking two-tone, red and purple combination conjuring images of romance! 80