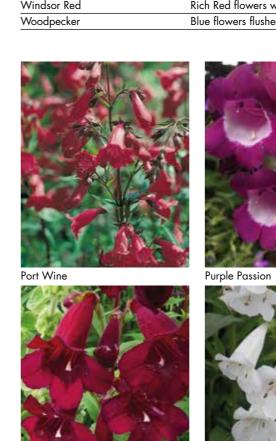

| Flared, tubular flowers that are red with white and red flecked throats.         | <b>(a)</b> | 60          |
| Volcano Fujiyama    | Pale pink, flared flowers with white throats marked with pink.                   | <b>(a)</b> | 60          |
| Volcano Kilimanjaro | Mid-Pink flowers with white throats that are marked pink.                        | <b>(a)</b> | 60          |
| Volcano Vesuvius    | Flared flowers of mid purple with a white throat streaked with purple.           | <b>(a)</b> | 60          |
| Windsor Red         | Rich Red flowers with red and white throats from early summer.                   | <b>(a)</b> | 75          |
| Woodpecker          | Blue flowers flushed violet.                                                     |            | 80          |

























Thorn





Windsor Red Woodpecker



We offer a wide range of Hardy ferns in a 7cm liner tray ready for potting into 1 - 3 L pots in either Spring (Wks 9 – 13) or Autumn (Wks 35 – 39). Grown cool & moist, avoiding strong sunlight, and having low nutritional requirements makes them an easy to grow plant to meet the rapidly growing

We have listed some of the most popular varieties we produce, with a range of leaf colours, shape, and size. However, if there is a variety you require and you cannot see listed, please contact us. Please note, the early stages of plug production are very slow and therefore there is a 9-month lead time although we can at times offer a more limited selection at shorter notice.

| Cultivar/Variety                         | Product Description