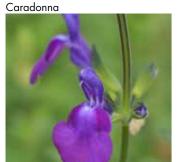

Blue Note (PBR)

Black & Blue

Blue Monrovia

Brenthurst

| Cultivar/Variety    | Species     | Product Description                                                                         |            | Не       | eight cm |
|---------------------|-------------|---------------------------------------------------------------------------------------------|------------|----------|----------|
| California Sunset   | x jamensis  | A unique blend of colours, apricot, peach and orange, an unlikely combination               |            |          |          |
|                     |             | perhaps only seen otherwise in a sunset!                                                    |            |          | 80       |
| Caradonna           | nemorosa    | Slender pointed spikes of small violet-blue flowers.                                        | <u> </u>   | 1        | 60       |
| I Cavalieri del Tau | microphylla | Dark stems of two-lipped, magenta flowers with white throats.                               | <u> </u>   |          | 80       |
| Cerro Potosi        | microphylla | Neat, aromatic green leaves and magenta-pink tubular flowers.                               | <b>(</b>   | <b>①</b> | 90       |
| Cherry Lips         | greggii     | Cherry and white bi-coloured flowers, one of the 'Lips' family but note if dull             |            |          |          |
|                     |             | days are prevalent then the solid colour will dominate.                                     |            |          | 90       |
| Cherry Pie          | x jamensis  | Mid green veined leaves with magenta to reddish-purple flowers.                             |            |          | 50       |
| Christine Yeo       | hybrid      | Spikes of violet-purple flowers over small aromatic leaves.                                 | <b>(</b>   |          | 60       |
| Clotted Cream (PBR) | x jamensis  | Large creamy-white, open-mouthed blooms.                                                    | <b>(</b>   |          | 60       |
| Cool Cream          | hybrid      | Deep purple stems hold spikes of creamy white flowers.                                      |            |          | 60       |
| Cool Pink           | hybrid      | Spikes of pink flowers with a cream eye, held on deep purple stems.                         |            |          | 60       |
| Cool Violet         | hybrid      | Tall stems of pale violet – purple flowers.                                                 |            |          | 60       |
| Dayglow             | hybrid      | Spikes of two-lipped flowers, brilliant dayglow pink with a contrasting small white throat. | <b>(4)</b> |          | 60       |
| Dyson's Maroon      | microphylla | Shrubby perennial producing clusters of rich maroon - purple flowers.                       |            |          | 80       |