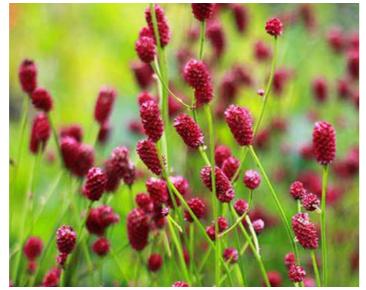

50 Tray tray

Finished 1L Pot

| Name/Variety            | Product Description                                                                                            | Не         | eight cm |
|-------------------------|----------------------------------------------------------------------------------------------------------------|------------|----------|
| AGASTACHE               |                                                                                                                |            |          |
| rugosa 'Golden Jubilee' | Luminous golden-green foliage in contrast to lavender blue flower spikes.                                      |            | 90       |
| ALCEA (Hollyhock)       |                                                                                                                |            |          |
| chater's Double Mixed   | A cottage garden favourite with ruffled double flowers in a mix of colours.                                    |            | 180      |
| ALCHEMILLA (Lady's      |                                                                                                                |            |          |
| erythropoda             | Scalloped leaves of soft-blue-green and stems of frothy lime-green flowers, which turn coral- red as they age. | <b>(1)</b> | 15       |
| mollis                  | Clumps of light green leaves with scalloped and toothed edges capture the rain like sparkling jewels.          |            |          |
|                         | Large, lacy sprays of tiny lime-green flowers.                                                                 | •          | 50       |
| ALYSSUM (Aurinia)       |                                                                                                                |            |          |
| saxatile 'Gold Kobold'  | An evergreen perennial with brilliant gold yellow flowers.                                                     | <b>(7)</b> | 50       |