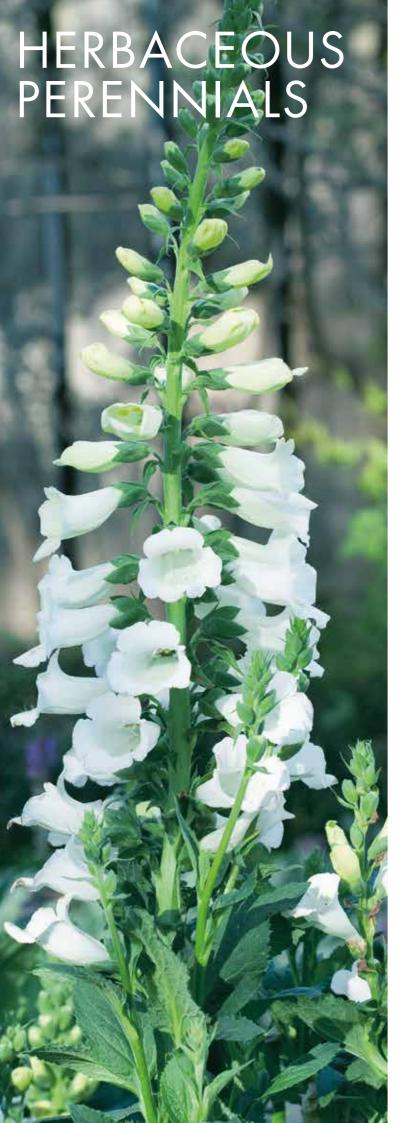

90 So Cool Pale Blue microphylla New variety from Australia with an abundance of flowers of pale lilac blue. **(A)** 70 So Cool Purple microphylla Two-lipped, purple-pink flowers with dark purple calyxes. **(4)** 70 75 Strawberries & Cream Upper lips of dark pink and lower lips of pale pink tinged with cream. greggii Strong performer with masses of small violet flowers. Violin Music (PBR) **(4)** 60 greggii Walsingham White hybrid An exciting new cultivar from a local breeder, with pure bright white flowers. **(4)** 70 Wendy's Wish (PBR) hybrid Rich pink flowers set in ox-blood calyxes. 90 **(** Wine & Roses hybrid Flowers striking two-tone, red and purple combination conjuring images of romance! 80





















Senorita Leah





Violin Music (PBR)

Walsingham White



Radio Red



We offer our perennials in a large 50 mm diameter plug, giving you a robust plant ready for potting straight into a 1L - 3L pot, without the need to make a liner first or the need to provide a heated production area.

Plugs available for delivery Wks 7 to 10 have all been over wintered, giving you a more vigorous plant that will flower in

If you are new to Perennials, look out on the images for our 'Top Tip' varieties as these will give you a popular and reliable range to get you started.



50 Tray tray





Finished 1L Pot



| Name/Variety            | Product Description                                                                                            | Не         | eight cm |
|-------------------------|-----------------------------------------------------------------------