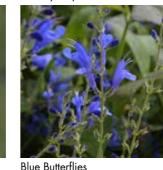

Salvias are easy to grow, respond well to PGR in warmer weather to give you a more compact plant and will flower 5-6 weeks from potting or 4 weeks from the last pinch.

84 tray

The plug

Finished 2L Pot

| Cultivar/Variety  | Species     | Product Description                                                                   | - E        | leight cm |
|-------------------|-------------|---------------------------------------------------------------------------------------|------------|-----------|
| African Sky (PBR) | hybrid      | Arching stems of sky-blue flowers.                                                    | <b>(4)</b> | 60        |
| Amante            | guaranitica | Related to and complementing the popular 'Amistad', this new variety has bright       |            |           |
|                   |             | fuchsia flowers couched in burgundy-black calyxes.                                    |            | 120       |
| Amethyst Lips     | greggii     | One of the 'Lips family' having striking two-toned flowers of purple and white –      |            |           |
|                   |             | but beware, colour changes depending on the weather.                                  |            | 100       |
| Amigo             | guaranitica | A friend to Amistad and Amante with arching stems surrounded with two-tone            |            |           |
|                   |             | purple-indigo flowers with dark calyxes.                                              |            | 120       |
| Amistad (PBR)     | guaranitica | Bearing large, velvety purple flowers with almost black calyxes, Amistad is           |            |           |
|                   |             | acclaimed by gardeners for its architectural structure.                               |            | 120       |
| Angel Wings       | microphylla | Delicate two-toned pink flowers with a soft pink blush.                               |            | 80        |
| Animo             | guaranitica | Deep royal blue flowers with a calyx darker than 'Amistad'.                           | •          | 120       |
| Beyond Blue       | patens      | Spikes of ice-blue open-mouthed flowers look luminous in sunlight.                    |            | 60        |
| Black & Blue      | guaranitica | Tall, statuesque plant for the back of a border with dark cobalt blue flowers         |            |           |
|                   |             | set in a black calyx.                                                                 |            | 150       |
| Blue Butterflies  | sagittata   | Cornflower blue flowers with lower lip extended giving the impression of butterflies. |            | 120       |
| Blue Merced       | x jamensis  | Large, lavender blue flowers.                                                         |            | 60        |
| Blue Monrovia     | microphylla | Dazzling deep blue flowers from June to October.                                      | <b>(4)</b> | 75        |
| Blue Note (PBR)   | x jamensis  | Stunning spires of intense royal blue flowers.                                        | <b>(4)</b> | 60        |
| Brenthurst        | coccinea    | Upright spires of coral and shell-pink flowers that resemble tiny orchids.            | <b>(</b>   | 60        |