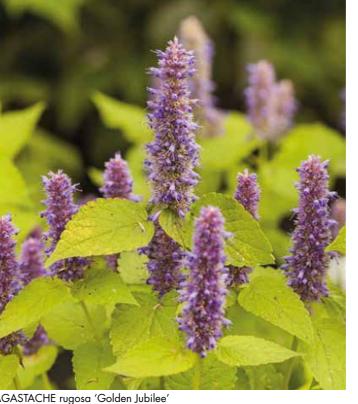

50 Tray tray

Finished 1L Pot

| Name/Variety            | Product Description                                                                                            | Не         | eight cm |
|-------------------------|----------------------------------------------------------------------------------------------------------------|------------|----------|
| AGASTACHE               |                                                                                                                |            |          |
| rugosa 'Golden Jubilee' | Luminous golden-green foliage in contrast to lavender blue flower spikes.                                      |            | 90       |
| ALCEA (Hollyhock)       |                                                                                                                |            |          |
| chater's Double Mixed   | A cottage garden favourite with ruffled double flowers in a mix of colours.                                    |            | 180      |
| ALCHEMILLA (Lady's      |                                                                                                                |            |          |
| erythropoda             | Scalloped leaves of soft-blue-green and stems of frothy lime-green flowers, which turn coral- red as they age. | <b>(1)</b> | 15       |
| mollis                  | Clumps of light green leaves with scalloped and toothed edges capture the rain like sparkling jewels.          |            |          |
|                         | Large, lacy sprays of tiny lime-green flowers.                                                                 | •          | 50       |
| ALYSSUM (Aurinia)       |                                                                                                                |            |          |
| saxatile 'Gold Kobold'  | An evergreen perennial with brilliant gold yellow flowers.                                                     | <b>(7)</b> | 50       |