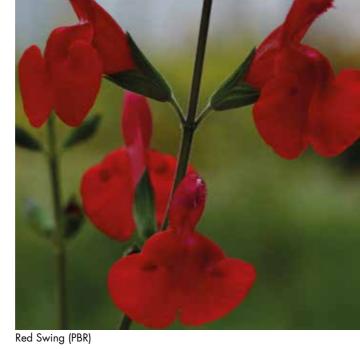

La Mancha

Lemon Light

| <b>Cultivar/Variety</b> | Species    | Product Description                                                    |              | Height cm |
|-------------------------|------------|------------------------------------------------------------------------|--------------|-----------|
| Peach Cobbler           | greggii    | Sumptuous peachy-orange flowers with dark stems.                       | <b>&amp;</b> | 60        |
| Peach Parfait           | x jamensis | Apricot peach coloured flowers with contrasting bronzy calyxes.        |              | 60        |
| Peter Vidgeon           | x jamensis | Pearly pale lilac-pink flowers.                                        | •            | 75        |
| Phyllis' Fancy          | hybrid     | Stems of fuzzy lavender white flowers cupped in pretty indigo calyxes. | <b>&amp;</b> | 150       |
| Pink Mulberry           | hybrid     | Very similar to 'Mulberry Jam' but flowers are a much paler pink.      |              | 120       |
| Pink Pong               | hybrid     | Spikes of pretty, rich deep pink flowers, held by purple calyxes.      |              | 70        |
| Radio Red               | greggii    | Stunning vivid red flowers with dark calyxes over fragrant foliage.    | <b>&amp;</b> | 60        |
| Red Swing (PBR)         | greggii    | Beautiful bright red flowers                                           | <b>(4)</b>   | 60        |