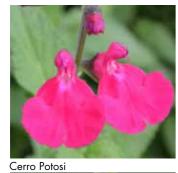

Blue Note (PBR)

Black & Blue

Blue Monrovia

Brenthurst

| Cultivar/Variety    | Species     | Product Description                                                                         |            | Не       | eight cm |
|---------------------|-------------|---------------------------------------------------------------------------------------------|------------|----------|----------|
| California Sunset   | x jamensis  | A unique blend of colours, apricot, peach and orange, an unlikely combination               |            |          |          |
|                     |             | perhaps only seen otherwise in a sunset!                                                    |            |          | 80       |
| Caradonna           | nemorosa    | Slender pointed spikes of small violet-blue flowers.                                        | <u> </u>   | 1        | 60       |
| I Cavalieri del Tau | microphylla | Dark stems of two-lipped, magenta flowers with white throats.                               | <u> </u>   |          | 80       |
| Cerro Potosi        | microphylla | Neat, aromatic green leaves and magenta-pink tubular flowers.                               | <b>(</b>   | <b>①</b> | 90       |
| Cherry Lips         | greggii     | Cherry and white bi-coloured flowers, one of the 'Lips' family but note if dull             |            |          |          |
|                     |             | days are prevalent then the solid colour will dominate.                                     |            |          | 90       |
| Cherry Pie          | x jamensis  | Mid green veined leaves with magenta to reddish-purple flowers.                             |            |          | 50       |
| Christine Yeo       | hybrid      | Spikes of violet-purple flowers over small aromatic leaves.                                 | <b>(</b>   |          | 60       |
| Clotted Cream (PBR) | x jamensis  | Large creamy-white, open-mouthed blooms.                                                    | <b>(</b>   |          | 60       |
| Cool Cream          | hybrid      | Deep purple stems hold spikes of creamy white flowers.                                      |            |          | 60       |
| Cool Pink           | hybrid      | Spikes of pink flowers with a cream eye, held on deep purple stems.                         |            |          | 60       |
| Cool Violet         | hybrid      | Tall stems of pale violet – purple flowers.                                                 |            |          | 60       |
| Dayglow             | hybrid      | Spikes of two-lipped flowers, brilliant dayglow pink with a contrasting small white throat. | <b>(4)</b> |          | 60       |
| Dyson's Maroon      | microphylla | Shrubby perennial producing clusters of rich maroon - purple flowers.                       |            |          | 80       |