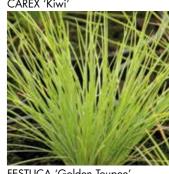

|          |      |
| arundinacea (Pheasant Tails)                     | Wonderful grass that provides year-round colour. A fountain-like clump,                                 |          |      |
|                                                  | emerges green but develops irregular yellow and orange colourings in the colder months.                 | •        | 75   |
| tenuissima (Pony Tails)                          | 'The Wind Dancer', a small clump forming deciduous grass whose leaves                                   |          |      |
|                                                  | and fluffy flowers flow in the breeze like pony tails.                                                  | <b>(</b> | 60   |

























MILLIUM 'Aureum' STIPA arundinacea 'Pheasant Tails'

STIPA tenuissiama 'Pony Tails'

VERBENA 'Bampton'



#### In Trays of 84 Available Weeks 7 - 24

| Name/Variety                 | Product Description                                                                                   |            | He  | ight cm |
|------------------------------|-------------------------------------------------------------------------------------------------------|------------|-----|---------|
| Alice Hindley                | Lilac / Lavender flowers with white throats.                                                          |            |     | 100     |
| Apple Blossom                | White-throated, pale pink flowers.                                                                    | <b>(A)<