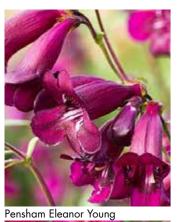

Icing Sugar (PBR)

Javier

Jemima's Gem

Cool Pink

Christine Yeo

| <b>Cultivar/Variety</b> | Species                                                                                              | Product Description                                                                        |            | Не         | eight cm |
|-------------------------|------------------------------------------------------------------------------------------------------|--------------------------------------------------------------------------------------------|------------|------------|----------|
| Jezebel                 | hybrid                                                                                               | Showy cherry red flowers in abundance.                                                     | <b>(4)</b> | <b>(T)</b> | 90       |
| Josh                    | hybrid                                                                                               | Vigorous variety with bright luminous red flowers.                                         |            |            | 100      |
| Joy                     | x jamensis                                                                                           | Distinctive bicoloured flowers are pale and dark pink with maroon-purple bases and         |            |            |          |
|                         |                                                                                                      | maroon-green calyxes.                                                                      |            | (1)        | 60       |
| Kisses & Wishes (PBR)   | hybrid                                                                                               | Fourth colour in the 'Wish' series, tubular flowers of soft pink with darker pink streaks. | <b>(4)</b> |            | 80       |
| Krystle Pink            | stle Pink hybrid Raised by the renowned Robin Middleton and named after his cat! Pretty pink flowers |                                                                                            |            |            |          |
|                         |                                                                                                      | with a pale picotee edge.                                                                  |            |            | 75       |
| La Mancha               |                                                                                                      |                                                                                            | <b>(4)</b> |            | 75       |
| Lalarsha                | hybrid                                                                                               | Dark arching stems with masses of rich, rose-purple flowers.                               |            |            | 80       |
| Lara                    | greggii                                                                                              | Very pretty pale pink bicoloured salvia.                                                   |            |            | 80       |
| Lemon Light             | x jamensis                                                                                           | Long flowering, bright lemon-yellow flowers.                                               | <b>(4)</b> |            | 75       |
| Lipstick                | greggii                                                                                              | Vibrant pink flowers with a dash of white.                                                 |            |            | 70       |
| Love & Wishes (PBR)     | hybrid                                                                                               | Part of the Wish series, with aromatic foliage, dark stems, and masses of rich,            |            |            |          |
|                         |                                                                                                      | dark pink-purple flowers.                                                                  |            |            | 80       |