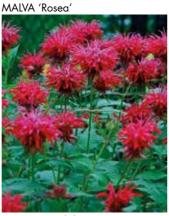

50 Tray tray

Finished 1L Pot

| Name/Variety            | Product Description                                                                                            | Не         | eight cm |
|-------------------------|----------------------------------------------------------------------------------------------------------------|------------|----------|
| AGASTACHE               |                                                                                                                |            |          |
| rugosa 'Golden Jubilee' | Luminous golden-green foliage in contrast to lavender blue flower spikes.                                      |            | 90       |
| ALCEA (Hollyhock)       |                                                                                                                |            |          |
| chater's Double Mixed   | A cottage garden favourite with ruffled double flowers in a mix of colours.                                    |            | 180      |
| ALCHEMILLA (Lady's      |                                                                                                                |            |          |
| erythropoda             | Scalloped leaves of soft-blue-green and stems of frothy lime-green flowers, which turn coral- red as they age. | <b>(1)</b> | 15       |
| mollis                  | Clumps of light green leaves with scalloped and toothed edges capture the rain like sparkling jewels.          |            |          |
|                         | Large, lacy sprays of tiny lime-green flowers.                                                                 | •          | 50       |
| ALYSSUM (Aurinia)       |                                                                                                                |            |          |
| saxatile 'Gold Kobold'  | An evergreen perennial with brilliant gold yellow flowers.                                                     | <b>(7)</b> | 50       |