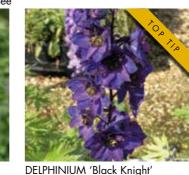

-----------------------------------------|------------|-----|
| Astolat                   | Semi-double pink blossoms with white bee.                                       | <b>(4)</b> | 150 |
| Black Knight              | Stately spires of semi-double flowers in a regal shade of purple with dark bee. | <u> </u>   | 150 |
| Galahad                   | Spires of glistening, pure white flowers with dark bee.                         | <u> </u>   | 150 |
| King Arthur               | Large, semi-double flowers of dark violet with white bee.                       | <u> </u>   | 150 |
| Summer Skies              | Powder blue flowers with white bee.                                             | <b>(a)</b> | 150 |



Sky blue flowers with white bee.

Sky Blue





90







DELPHINIUM 'Galahad'













DELPHINIUM 'King Arthur'

DIGITALIS trojana (Helen of Troy)







ERYNGIUM planum



ERIGERON 'Rosa Jewel'

DORONICUM 'Little Leo'

| Cultivar/Variety              | Product Description                                                                               | F           | leight cm |
|-------------------------------|---------------------------------------------------------------------------------------------------|-------------|-----------|
| GAILLARDIA (Blanket Flo       | wer)                                                                                              |             |           |
| aristata 'Arizona Apricot'    | Long lasting rich apricot flowers, with yellow tips to the petals.                                | <u> </u>    | 30        |
| aristata 'Ari