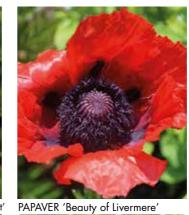

50 Tray tray

Finished 1L Pot

| Name/Variety            | Product Description                                                                                            | Не         | eight cm |
|-------------------------|----------------------------------------------------------------------------------------------------------------|------------|----------|
| AGASTACHE               |                                                                                                                |            |          |
| rugosa 'Golden Jubilee' | Luminous golden-green foliage in contrast to lavender blue flower spikes.                                      |            | 90       |
| ALCEA (Hollyhock)       |                                                                                                                |            |          |
| chater's Double Mixed   | A cottage garden favourite with ruffled double flowers in a mix of colours.                                    |            | 180      |
| ALCHEMILLA (Lady's      |                                                                                                                |            |          |
| erythropoda             | Scalloped leaves of soft-blue-green and stems of frothy lime-green flowers, which turn coral- red as they age. | <b>(1)</b> | 15       |
| mollis                  | Clumps of light green leaves with scalloped and toothed edges capture the rain like sparkling jewels.          |            |          |
|                         | Large, lacy sprays of tiny lime-green flowers.                                                                 | •          | 50       |
| ALYSSUM (Aurinia)       |                                                                                                                |            |          |
| saxatile 'Gold Kobold'  | An evergreen perennial with brilliant gold yellow flowers.                                                     | <b>(7)</b> | 50       |