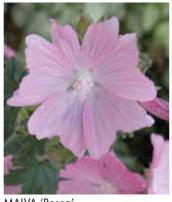

50 Tray tray

Finished 1L Pot

| Name/Variety            | Product Description                                                                                            | Не         | eight cm |
|-------------------------|----------------------------------------------------------------------------------------------------------------|------------|----------|
| AGASTACHE               |                                                                                                                |            |          |
| rugosa 'Golden Jubilee' | Luminous golden-green foliage in contrast to lavender blue flower spikes.                                      |            | 90       |
| ALCEA (Hollyhock)       |                                                                                                                |            |          |
| chater's Double Mixed   | A cottage garden favourite with ruffled double flowers in a mix of colours.                                    |            | 180      |
| ALCHEMILLA (Lady's      |                                                                                                                |            |          |
| erythropoda             | Scalloped leaves of soft-blue-green and stems of frothy lime-green flowers, which turn coral- red as they age. | <b>(1)</b> | 15       |
| mollis                  | Clumps of light green leaves with scalloped and toothed edges capture the rain like sparkling jewels.          |            |          |
|                         | Large, lacy sprays of tiny lime-green flowers.                                                                 | •          | 50       |
| ALYSSUM (Aurinia)       |                                                                                                                |            |          |
| saxatile 'Gold Kobold'  | An evergreen perennial with brilliant gold yellow flowers.                                                     | <b>(7)</b> | 50       |