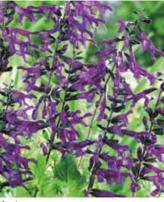

Salvias are easy to grow, respond well to PGR in warmer weather to give you a more compact plant and will flower 5-6 weeks from potting or 4 weeks from the last pinch.

84 tray

The plug

Finished 2L Pot

| Cultivar/Variety  | Species     | Product Description                                                                   | - E        | leight cm |
|-------------------|-------------|---------------------------------------------------------------------------------------|------------|-----------|
| African Sky (PBR) | hybrid      | Arching stems of sky-blue flowers.                                                    | <b>(4)</b> | 60        |
| Amante            | guaranitica | Related to and complementing the popular 'Amistad', this new variety has bright       |            |           |
|                   |             | fuchsia flowers couched in burgundy-black calyxes.                                    |            | 120       |
| Amethyst Lips     | greggii     | One of the 'Lips family' having striking two-toned flowers of purple and white –      |            |           |
|                   |             | but beware, colour changes depending on the weather.                                  |            | 100       |
| Amigo             | guaranitica | A friend to Amistad and Amante with arching stems surrounded with two-tone            |            |           |
|                   |             | purple-indigo flowers with dark calyxes.                                              |            | 120       |
| Amistad (PBR)     | guaranitica | Bearing large, velvety purple flowers with almost black calyxes, Amistad is           |            |           |
|                   |             | acclaimed by gardeners for its architectural structure.                               |            | 120       |
| Angel Wings       | microphylla | Delicate two-toned pink flowers with a soft pink blush.                               |            | 80        |
| Animo             | guaranitica | Deep royal blue flowers with a calyx darker than 'Amistad'.                           | •          | 120       |
| Beyond Blue       | patens      | Spikes of ice-blue open-mouthed flowers look luminous in sunlight.                    |            | 60        |
| Black & Blue      | guaranitica | Tall, statuesque plant for the back of a border with dark cobalt blue flowers         |            |           |
|                   |             | set in a black calyx.                                                                 |            | 150       |
| Blue Butterflies  | sagittata   | Cornflower blue flowers with lower lip extended giving the impression of butterflies. |            | 120       |
| Blue Merced       | x jamensis  | Large, lavender blue flowers.                                                         |            | 60        |
| Blue Monrovia     | microphylla | Dazzling deep blue flowers from June to October.                                      | <b>(4)</b> | 75        |
| Blue Note (PBR)   | x jamensis  | Stunning spires of intense royal blue flowers.                                        | <b>(4)</b> | 60        |
| Brenthurst        | coccinea    | Upright spires of coral and shell-pink flowers that resemble tiny orchids.            | <b>(</b>   | 60        |