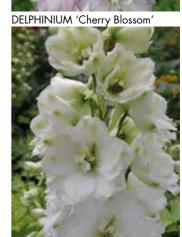

---------------------------------------------------------------------|------------|-----|
| Astolat                   | Semi-double pink blossoms with white bee.                                       | <b>(4)</b> | 150 |
| Black Knight              | Stately spires of semi-double flowers in a regal shade of purple with dark bee. | <u> </u>   | 150 |
| Galahad                   | Spires of glistening, pure white flowers with dark bee.                         | <u> </u>   | 150 |
| King Arthur               | Large, semi-double flowers of dark violet with white bee.                       | <u> </u>   | 150 |
| Summer Skies              | Powder blue flowers with white bee.                                             | <b>(a)</b> | 150 |



Sky blue flowers with white bee.

Sky Blue





90







DELPHINIUM 'Galahad'













DELPHINIUM 'King Arthur'

DIGITALIS trojana (Helen of Troy)







ERYNGIUM planum



ERIGERON 'Rosa Jewel'

DORONICUM 'Little Leo'

| Cultivar/Variety              | Product Description                                                                               | F           | leight cm |
|-------------------------------|---------------------------------------------------------------------------------------------------|-------------|-----------|
| GAILLARDIA (Blanket Flo       | wer)                                                                                              |             |           |
| aristata 'Arizona Apricot'    | Long lasting rich apricot flowers, with yellow tips to the petals.                                | <u> </u>    |