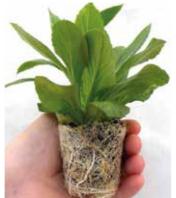

Senorita Leah

Violin Music (PBR)

Walsingham White

Radio Red

We offer our perennials in a large 50 mm diameter plug, giving you a robust plant ready for potting straight into a 1L - 3L pot, without the need to make a liner first or the need to provide a heated production area.

Plugs available for delivery Wks 7 to 10 have all been over wintered, giving you a more vigorous plant that will flower in

If you are new to Perennials, look out on the images for our 'Top Tip' varieties as these will give you a popular and reliable range to get you started.