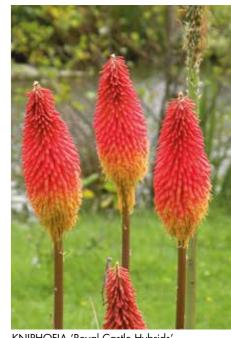

loose panicles of pink flowers. | 60  |
|                                |                                                                                     |     |

**Product Description** 

| KNAUTIA                  |                                                                   |          |    |
|--------------------------|-------------------------------------------------------------------|----------|----|
| macedonica               | Scabiosa-like flowers of deep crimson red                         | <u> </u> | 80 |
| macedonica 'Mars Midget' | Dwarf habit, abundant ruby-red flowers on widely branching stems. | <u> </u> | 40 |

#### KNIPHOFIA (Red Hot Poker) uvaria 'Royal Castle Hybrids' Stunning combination of red, orange, and yellow erect stems. 80



**Cultivar/Variety** 





Height cm







KNAUTIA macedonica



KNAUTIA 'Mars Midget'

GEUM 'Mrs Bradshaw'

| Cultivar/Variety                                 | Product Description                                                                                                                                 | Height cm                                  | Cultivar/Variety                              | Product Description                                                                                                                                          | Height cm                                        |
|--------------------------------------------------|-----------------------------------------------------------------------------------------------------------------------------------------------------|-------