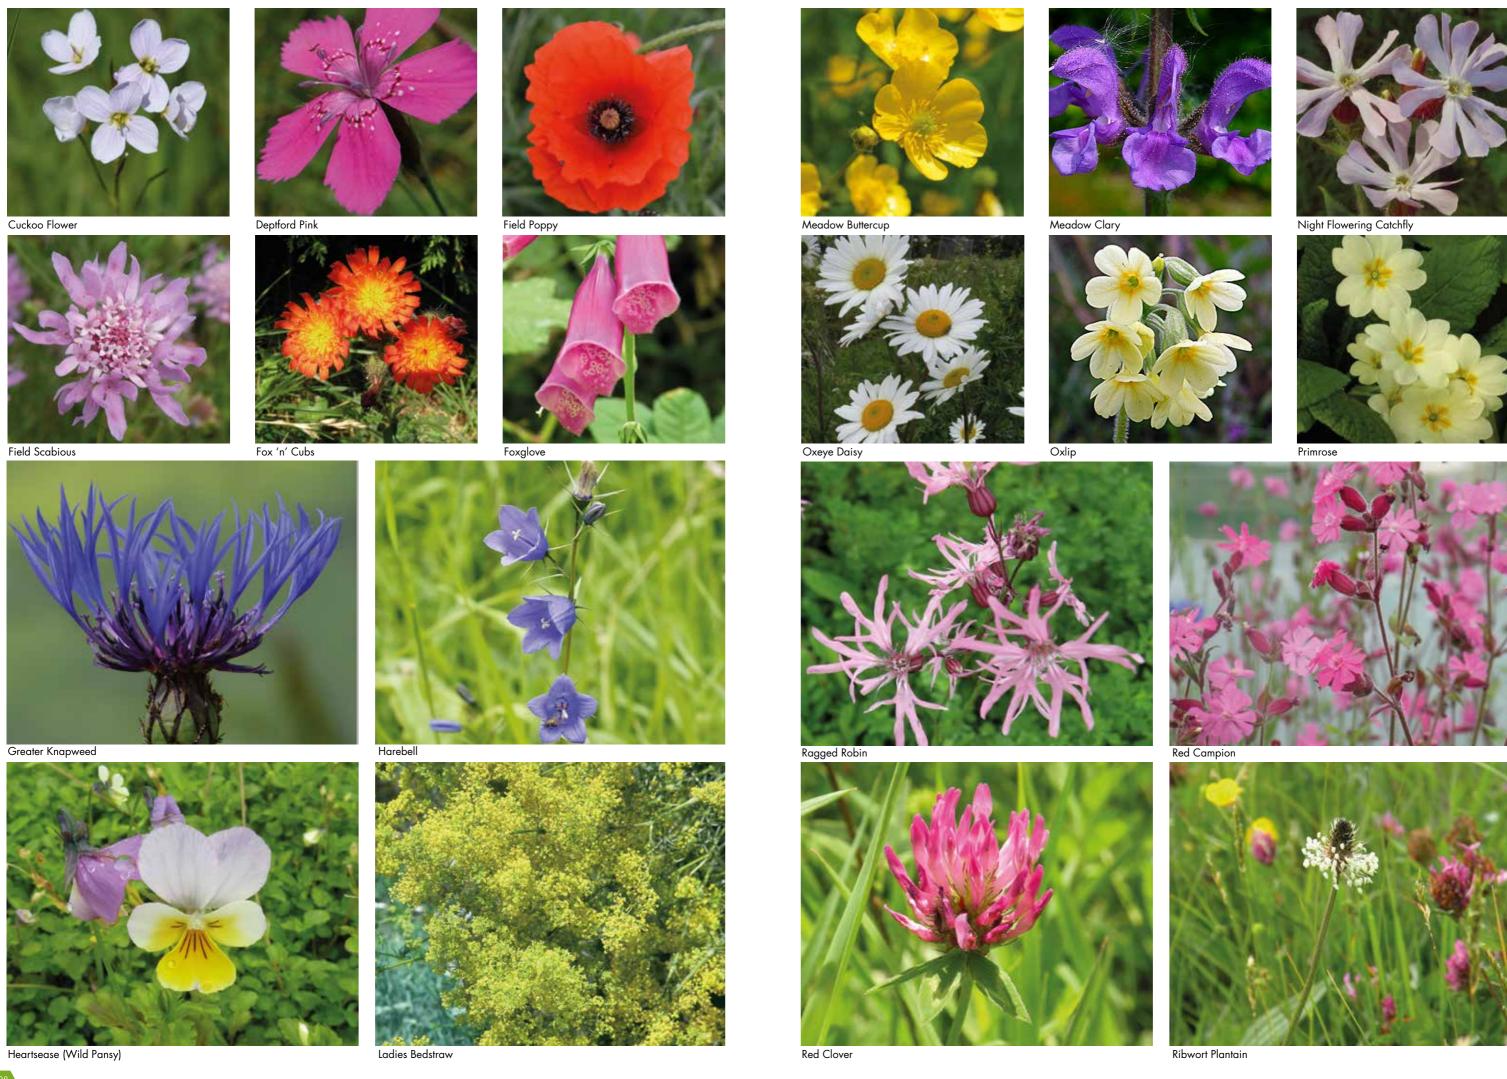

Our range of plants offers a mixture of traditional, reliable lines along with new introductions to be able to keep offering you the latest, exciting varieties.

Salvias have continued to grow in popularity and are rapidly establishing themselves as a 'must have' line for most nurseries. With conservation and 'bee' awareness at the forefront of environmental discussions, wildflowers are in strong demand. Our wildflower plugs are ideal for creating your own selections in 9c pots or as mixed packs or collections to give your customer their own mini meadow in their garden. Along with our ranges of Herbaceous perennials, ornamental grasses, herbs, penstemons and Victorian violas there is plenty to choose from.