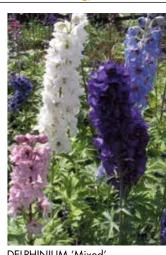

Salvias are easy to grow, respond well to PGR in warmer weather to give you a more compact plant and will flower 5-6 weeks from potting or 4 weeks from the last pinch.

84 tray

The plug

Finished 2L Pot

| Cultivar/Variety  | Species     | Product Description                                                                   | - E        | leight cm |
|-------------------|-------------|---------------------------------------------------------------------------------------|------------|-----------|
| African Sky (PBR) | hybrid      | Arching stems of sky-blue flowers.                                                    | <b>(4)</b> | 60        |
| Amante            | guaranitica | Related to and complementing the popular 'Amistad', this new variety has bright       |            |           |
|                   |             | fuchsia flowers couched in burgundy-black calyxes.                                    |            | 120       |
| Amethyst Lips     | greggii     | One of the 'Lips family' having striking two-toned flowers of purple and white –      |            |           |
|                   |             | but beware, colour changes depending on the weather.                                  |            | 100       |
| Amigo             | guaranitica | A friend to Amistad and Amante with arching stems surrounded with two-tone            |            |           |
|                   |             | purple-indigo flowers with dark calyxes.                                              |            | 120       |
| Amistad (PBR)     | guaranitica | Bearing large, velvety purple flowers with almost black calyxes, Amistad is           |            |           |
|                   |             | acclaimed by gardeners for its architectural structure.                               |            | 120       |
| Angel Wings       | microphylla | Delicate two-toned pink flowers with a soft pink blush.                               |            | 80        |
| Animo             | guaranitica | Deep royal blue flowers with a calyx darker than 'Amistad'.                           | •          | 120       |
| Beyond Blue       | patens      | Spikes of ice-blue open-mouthed flowers look luminous in sunlight.                    |            | 60        |
| Black & Blue      | guaranitica | Tall, statuesque plant for the back of a border with dark cobalt blue flowers         |            |           |
|                   |             | set in a black calyx.                                                                 |            | 150       |
| Blue Butterflies  | sagittata   | Cornflower blue flowers with lower lip extended giving the impression of butterflies. |            | 120       |
| Blue Merced       | x jamensis  | Large, lavender blue flowers.                                                         |            | 60        |
| Blue Monrovia     | microphylla | Dazzling deep blue flowers from June to October.                                      | <b>(4)</b> | 75        |
| Blue Note (PBR)   | x jamensis  | Stunning spires of intense royal blue flowers.                                        | <b>(4)</b> | 60        |
| Brenthurst        | coccinea    | Upright spires of coral and shell-pink flowers that resemble tiny orchids.            | <b>(</b>   | 60        |