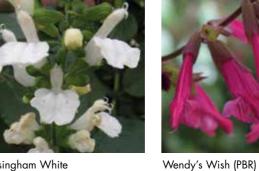

Phyllis' Fancy

Height cm **Cultivar/Variety Species Product Description** Royal Bumble Blood red flowers above contrasting deep green foliage. x jamensis Royal Velours Deep, rich, full velvet-tinted burgundy red flowers on dark stems. 70 hybrid Salmon Dance (PBR) Creamy salmon flowers marked by white throats. 60 greggii Sebastian Unusual tubular flowers of raspberry red with purple stamens. 120 hybrid **(4)** Senorita Leah Flowers with a salmon-pink lower lip and a creamy yellow upper lip suffused x jamensis with pink. The delightful mix is further enhanced by dusky-red calyxes. 90 So Cool Pale Blue microphylla New variety from Australia with an abundance of flowers of pale lilac blue. **(A)** 70 So Cool Purple microphylla Two-lipped, purple-pink flowers with dark purple calyxes. **(4)** 70 75 Strawberries & Cream Upper lips of dark pink and lower lips of pale pink tinged with cream. greggii Strong performer with masses of small violet flowers. Violin Music (PBR) **(4)** 60 greggii Walsingham White hybrid An exciting new cultivar from a local breeder, with pure bright white flowers. **(4)** 70 Wendy's Wish (PBR) hybrid Rich pink flowers set in ox-blood calyxes. 90 **(** Wine & Roses hybrid Flowers striking two-tone, red and purple combination conjuring images of romance! 80

Senorita Leah

Violin Music (PBR)

Walsingham White

Radio Red

We offer our perennials in a large 50 mm diameter plug, giving you a robust plant ready for potting straight into a 1L - 3L pot, without the need to make a liner first or the need to provide a heated production area.