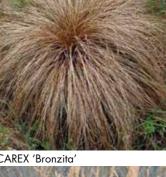

|          |      |
| arundinacea (Pheasant Tails)                     | Wonderful grass that provides year-round colour. A fountain-like clump,                                 |          |      |
|                                                  | emerges green but develops irregular yellow and orange colourings in the colder months.                 | •        | 75   |
| tenuissima (Pony Tails)                          | 'The Wind Dancer', a small clump forming deciduous grass whose leaves                                   |          |      |
|                                                  | and fluffy flowers flow in the breeze like pony tails.                                                  | <b>(</b> | 60   |

























MILLIUM 'Aureum' STIPA arundinacea 'Pheasant Tails'

STIPA tenuissiama 'Pony Tails'

VERBENA 'Bampton'



#### In Trays of 84 Available Weeks 7 - 24

| Name/Variety                 | Product Description                                                                                   |            | He  | ight cm |
|------------------------------|-------------------------------------------------------------------------------------------------------|------------|-----|---------|
| Alice Hindley                | Lilac / Lavender flowers with white throats.                                                          |            |     | 100     |
| Apple Blossom                | White-throated, pale pink flowers.