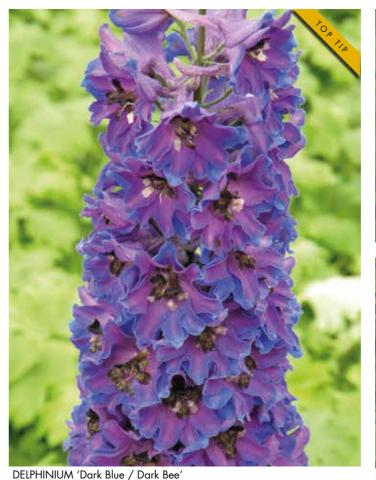

Salvias are easy to grow, respond well to PGR in warmer weather to give you a more compact plant and will flower 5-6 weeks from potting or 4 weeks from the last pinch.

84 tray

The plug

Finished 2L Pot

| Cultivar/Variety  | Species     | Product Description                                                                   | - E        | leight cm |
|-------------------|-------------|---------------------------------------------------------------------------------------|------------|-----------|
| African Sky (PBR) | hybrid      | Arching stems of sky-blue flowers.                                                    | <b>(4)</b> | 60        |
| Amante            | guaranitica | Related to and complementing the popular 'Amistad', this new variety has bright       |            |           |
|                   |             | fuchsia flowers couched in burgundy-black calyxes.                                    |            | 120       |
| Amethyst Lips     | greggii     | One of the 'Lips family' having striking two-toned flowers of purple and white –      |            |           |
|                   |             | but beware, colour changes depending on the weather.                                  |            | 100       |
| Amigo             | guaranitica | A friend to Amistad and Amante with arching stems surrounded with two-tone            |            |           |
|                   |             | purple-indigo flowers with dark calyxes.                                              |            | 120       |
| Amistad (PBR)     | guaranitica | Bearing large, velvety purple flowers with almost black calyxes, Amistad is           |            |           |
|                   |             | acclaimed by gardeners for its architectural structure.                               |            | 120       |
| Angel Wings       | microphylla | Delicate two-toned pink flowers with a soft pink blush.                               |            | 80        |
| Animo             | guaranitica | Deep royal blue flowers with a calyx darker than 'Amistad'.                           | •          | 120       |
| Beyond Blue       | patens      | Spikes of ice-blue open-mouthed flowers look luminous in sunlight.                    |            | 60        |
| Black & Blue      | guaranitica | Tall, statuesque plant for the back of a border with dark cobalt blue flowers         |            |           |
|                   |             | set in a black calyx.                                                                 |            | 150       |
| Blue Butterflies  | sagittata   | Cornflower blue flowers with lower lip extended giving the impression of butterflies. |            | 120       |
| Blue Merced       | x jamensis  | Large, lavender blue flowers.                                                         |            | 60        |
| Blue Monrovia     | microphylla | Dazzling deep blue flowers from June to October.                                      | <b>(4)</b> | 75        |
| Blue Note (PBR)   | x jamensis  | Stunning spires of intense royal blue flowers.                                        | <b>(4)</b> | 60        |
| Brenthurst        | coccinea    | Upright spires of coral and shell-pink flowers that resemble tiny orchids.            | <b>(</b>   | 60        |